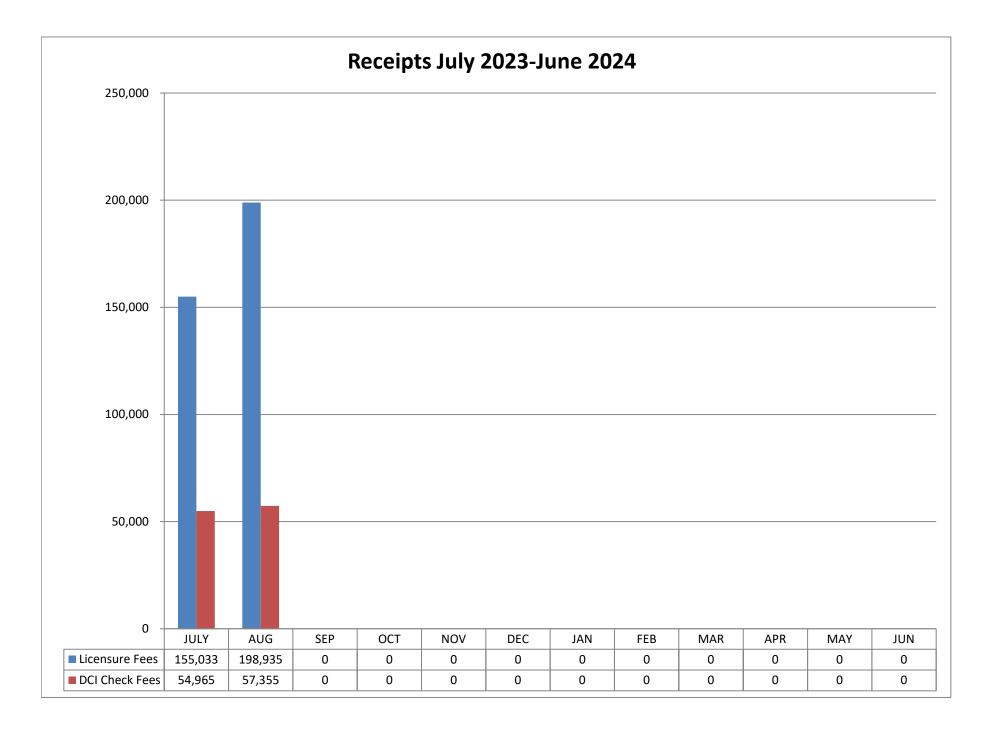

## Blank

| Appropriation:  | 154 Board of                            | f Eduational Exam | inore      |            |            |            |            |            |            |            |            |            |            |            |             |          |            | rereent        | or rear complete | 17 /0     |            |
|-----------------|-----------------------------------------|-------------------|------------|------------|------------|------------|------------|------------|------------|------------|------------|------------|------------|------------|-------------|----------|------------|----------------|------------------|-----------|------------|
| Appropriation.  | lot Dould of                            |                   | inici 5    |            |            |            |            |            |            |            |            |            |            |            |             |          |            |                |                  | Percent   |            |
|                 |                                         |                   |            |            |            |            |            |            |            |            |            |            |            |            |             |          |            | End of Year    |                  | of        | Percent of |
| Obj/Rev Class   | Obj/Rev Class Name                      | JULY              | AUG        | SEPT       | OCT        | NOV        | DEC        | JAN        | FEB        | MAR        | APR        | MAY        | JUNE       | HO13       | HO14        | HO15     | YTD        | Forecast       | Annual Budget    | Budget    | Budget     |
| -               | -                                       |                   |            |            |            |            |            |            |            |            |            |            |            |            |             |          |            |                | -                | -         | Forecasted |
|                 |                                         | Actual            | Actual     | Forecast    | Forecast | Actual     | (C=A+B)        | (D)              | To Date   | EOY        |
|                 |                                         |                   |            |            |            |            |            |            |            |            |            |            |            |            |             |          |            |                |                  |           |            |
|                 | Balance Brought Forward from Prior Year | 100,000           | 1,596,717  | -          |            |            |            |            |            |            |            |            |            |            |             |          | 1,696,717  | 1,696,717      | 1,637,177        |           |            |
|                 | Balance Carried Forward to Next Year    |                   |            |            |            |            |            |            |            |            |            |            |            | (100,000)  | (1,138,778) |          | -          | (1,238,778)    | (1,222,273)      |           |            |
| Revenue Collec  | cted                                    |                   |            |            |            |            |            |            |            |            |            |            |            |            |             |          |            |                |                  |           |            |
| 234             | Gov Transfer In Other Agencies          | -                 | -          | 4,841      | 529        | -          | -          | 998        | 63         | 69         | -          | -          | -          | -          | -           | -        | -          | 6,500          | 6,500            | 0%        | 100%       |
| 401             | Fees, Licenses & Permits                | 155,033           | 198,935    | 126,310    | 126,798    | 139,139    | 117,611    | 164,621    | 134,813    | 157,693    | 137,389    | 169,386    | 257,755    | -          | -           | -        | 353,967    | 1,885,483      | 1,950,000        | 18%       | 97%        |
| 704             | Other                                   | 54,965            | 57,355     | 58,625     | 52,016     | 58,827     | 49,114     | 62,790     | 49,819     | 59,545     | 49,128     | 50,768     | 61,155     | -          | -           | -        | 112,320    | 664,106        | 680,000          | 17%       | 98%        |
|                 |                                         |                   |            |            |            |            |            |            |            |            |            |            | - ,        |            |             |          |            |                |                  |           |            |
| Total Revenues  | s:                                      | 309,998           | 1,853,007  | 189,777    | 179,344    | 197,966    | 166,725    | 228,409    | 184,695    | 217,307    | 186,517    | 220,154    | 318,909    | (100,000)  | (1,138,778) | -        | 2,163,004  | 3,014,029      | 3,051,404        | 71%       | 99%        |
| Expenditures    |                                         |                   |            |            |            |            |            |            |            |            |            |            |            |            |             |          |            |                |                  |           |            |
| 101             | Personal Services                       | 55,300            | 151,311    | 127,629    | 183,370    | 127,629    | 127,629    | 127,629    | 127,629    | 127,629    | 183,370    | 127,629    | 127,629    | 48,847     | -           | -        | 206,612    | 1,643,227      | 1,643,026        | 13%       | 100%       |
| 202             | In State Travel                         | -                 | 1,817      | 1,200      | 2,000      | 1,000      | 2,000      | 1,000      | 1,000      | 2,000      | 1,000      | 2,500      | 2,000      | 2,500      | -           | -        | 1,817      | 20,017         | 20,000           | 9%        | 100%       |
| 205             | Out Of State Travel                     | -                 | 20         | 2,000      | 1,000      | 1,000      | 2,000      | 1,000      | 2,000      | 1,500      | 1,000      | 3,000      | 2,000      | 2,500      | -           | -        | 20         | 19,020         | 20,000           | 0%        | 95%        |
| 301             | Office Supplies                         | -                 | 4,500      | 600        | 300        | 100        | 500        | 400        | 600        | 600        | 300        | 5,000      | 100        | (4,500)    | -           | -        | 4,500      | 8,500          | 10,000           | 45%       | 85%        |
| 302             | Facility Maintenance Supplies           | -                 | -          | -          | 250        | -          | -          | 250        | -          | -          | 250        | -          | -          | 250        |             |          | -          | 1,000          | 1,000            | 0%        | 100%       |
| 308             | Other Supplies                          | -                 | -          | -          | -          | 200        | -          | -          | -          | -          | -          | 200        | -          |            |             |          | -          | 400            | 400              | 0%        | 100%       |
| 309             | Printing & Binding                      | -                 | -          | 1,500      | 200        | -          | 200        | -          | 300        | -          | 200        | 100        | 600        | 100        | -           | -        | -          | 3,200          | 3,500            | 0%        | 91%        |
| 311             | Food                                    | -                 | 17         | 50         | 50         | 50         | 50         | 50         | 50         | 50         | 50         | 50         | 50         | 450        | -           | -        | 17         | 967            | 1,000            | 2%        | 97%        |
| 313             | Postage                                 | -                 | 365        | 1,500      | 1,400      | 1,100      | 900        | 900        | 800        | 1,000      | 1,200      | 800        | 800        | 1,000      | -           | -        | 365        | 11,765         | 12,500           | 3%        | 94%        |
| 401             | Communications                          | -                 | 1,614      | 1,650      | 1,650      | 1,650      | 1,650      | 1,650      | 1,650      | 1,650      | 1,700      | 1,700      | 1,700      | 1,700      | -           | -        | 1,614      | 19,964         | 20,000           | 8%        | 100%       |
| 402             | Rentals                                 | 4,917             | 6,527      | 4,920      | 5,920      | 5,250      | 6,250      | 5,250      | 6,250      | 5,250      | 6,250      | 5,250      | 6,250      | 250        | -           | -        | 11,443     | 68,533         | 71,500           | 16%       | 96%        |
| 403<br>405      | Utilities<br>Prof & Scientific Services | 196               | 186<br>150 | 300<br>350 | 300<br>350 | 300<br>500 | 350<br>350 | 400<br>350 | 400<br>500 | 300<br>350 | 250<br>400 | 250<br>500 | 250<br>350 | 300<br>500 |             |          | 382<br>150 | 3,782<br>4,650 | 4,000<br>5,000   | 10%<br>3% | 95%<br>93% |
| 405             | Outside Services                        | - 346             | 346        | 800        | 600        | 700        | 500        | - 350      | 700        | 400        | 400        | 600        | 400        | 500        | -           | -        | 692        | 4,650          | 6,000            | 3%<br>12% | 93%<br>97% |
| 408             | Advertising & Publicity                 | 340               | 340        | - 800      | 000        | - 100      | 100        | -          | 700        | 400        | 400        | 000        | 100        | -          | -           | -        | 092        | 200            | 200              | 0%        | 100%       |
| 408             | Outside Repairs/Service                 | -                 | -          | -          | 250        | -          | 100        | 250        | -          | -          | 250        | -          | -          | -          | -           | -        | -          | 750            | 1,000            | 0%        | 75%        |
| 414             | Reimbursements To Other Agency          | _                 | 2,917      | 2,200      | 2,200      | 2,200      | 2,100      | 2,200      | 1.300      | 2.200      | 2.100      | 2.100      | 2,100      | 2,100      | _           | _        | 2,917      | 25.717         | 25,000           | 12%       | 103%       |
| 416             | ITD Reimbursements                      | _                 | 177.061    | 3.000      | 3.000      | 40.000     | 40.000     | 44,000     | 40.000     | 40.000     | 40.000     | 40.000     | 40.000     | 40.000     | _           | _        | 177.061    | 547.061        | 550.000          | 32%       | 99%        |
| 418             | IT Outside Services                     | -                 | 1,305      | 3,600      | 7,100      | 2,300      | 4,000      | 1,600      | 1.700      | 1.400      | 1,400      | 1.400      | 3,200      | 2,500      | -           | -        | 1,305      | 31,505         | 35,000           | 4%        | 90%        |
| 432             | Attorney General Reimbursement          | -                 | -          | 7.000      | 7.000      | 7.000      | 7.000      | 7.000      | 7.000      | 7.000      | 8,000      | 7.000      | 7.000      | 7.000      | -           | -        | -          | 78.000         | 85.000           | 0%        | 92%        |
| 434             | Gov Transfer Other Agencies             | -                 | 16,692     | 45,000     | 40,000     | 45,000     | 35,000     | 40,000     | 35,000     | 35,000     | 40,000     | 35,000     | 35,000     | 45,000     | -           | -        | 16,692     | 446,692        | 455,000          | 4%        | 98%        |
| 502             | Office Equipment                        | -                 | -          | -          | -          | -          | 250        | -          | -          | -          | -          | -          | -          | -          | -           | -        | -          | 250            | 250              | 0%        | 100%       |
| 503             | Equipment-Non Inventory                 | -                 | -          | -          | 14,000     | -          | 9,000      | -          | -          | -          | -          | -          | -          | -          | -           | -        | -          | 23,000         | 23,000           | 0%        | 100%       |
| 510             | IT Equipment & Software                 | -                 | 1,486      | -          | -          | -          | 2,000      | -          | -          | 1,500      | -          | -          | -          | (1,500)    | -           | -        | 1,486      | 3,486          | 12,000           | 12%       | 29%        |
| 602             | Other Expenses & Obligations            | 130               | -          | 5,800      | 5,600      | 3,100      | 3,300      | 3,900      | 3,000      | 3,700      | 3,200      | 3,700      | 3,200      | 3,300      | -           | -        | 130        | 41,930         | 42,000           | 0%        | 100%       |
| 702             | Fees                                    | -                 | -          | -          | -          | -          | -          | -          | 30         | -          | -          | -          | -          |            |             |          | -          | 30             | 30               | 0%        | 100%       |
| 705             | Refunds-Other                           | -                 | -          | 340        | 510        | 340        | 510        | 340        | 510        | 340        | 510        | 340        | 510        | 340        | -           | -        | -          | 4,590          | 5,000            | 0%        | 92%        |
| Total Expenditu | ures:                                   | 60,889            | 366,314    | 209,439    | 277,050    | 239,419    | 245,639    | 238,169    | 230,419    | 231,869    | 291,830    | 237,119    | 233,239    | 152,637    | -           | -        | 427,203    | 3,014,029      | 3,051,405        | 14%       | 99%        |
| Current Month   | Operations                              | 249.108           | 1,486,692  | (19,661)   | (97,706)   | (41,453)   | (78,914)   | (9,760)    | (45,724)   | (14,561)   | (105,313)  | (16,965)   | 85,671     | (252,637)  | (1,138,778) | _        | 1,735,801  | (0)            | (1)              |           |            |
| Cash Balance    | operations                              | 249,108           | 1,735,801  | 1,716,139  | 1,618,433  | 1,576,980  | 1,498,067  | 1,488,307  | 1,442,583  | 1,428,022  | 1,322,709  | 1,305,744  | 1,391,415  | 1,138,778  | (1,130,778) | - (0     |            | (0)            | (1)              |           |            |
| Just Dulunce    |                                         | _40,100           | .,. 50,001 | .,. 10,100 | .,,        | .,,        | .,         | .,         | .,         | .,         | .,,        | .,,        | .,,        | .,         | (0)         | (0       | ·/         |                | (1)              |           |            |