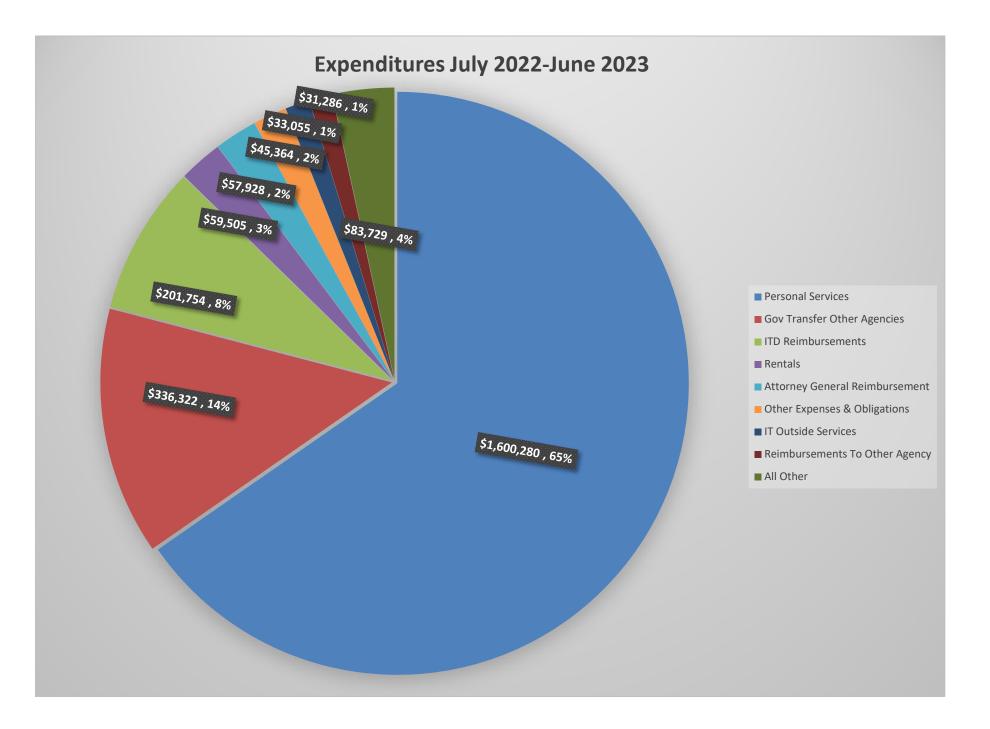

## Blank

| Appropriation:  | 154 Board of                            | f Eduational Exam | inore      |            |            |            |            |            |            |            |            |            |            |            |             |          |            | rereent        | or rear complete | 17 /0     |            |
|-----------------|-----------------------------------------|-------------------|------------|------------|------------|------------|------------|------------|------------|------------|------------|------------|------------|------------|-------------|----------|------------|----------------|------------------|-----------|------------|
| Appropriation.  | lot Dould of                            |                   | inici 5    |            |            |            |            |            |            |            |            |            |            |            |             |          |            |                |                  | Percent   |            |
|                 |                                         |                   |            |            |            |            |            |            |            |            |            |            |            |            |             |          |            | End of Year    |                  | of        | Percent of |
| Obj/Rev Class   | Obj/Rev Class Name                      | JULY              | AUG        | SEPT       | OCT        | NOV        | DEC        | JAN        | FEB        | MAR        | APR        | MAY        | JUNE       | HO13       | HO14        | HO15     | YTD        | Forecast       | Annual Budget    | Budget    | Budget     |
| -               | -                                       |                   |            |            |            |            |            |            |            |            |            |            |            |            |             |          |            |                | -                | -         | Forecasted |
|                 |                                         | Actual            | Actual     | Forecast    | Forecast | Actual     | (C=A+B)        | (D)              | To Date   | EOY        |
|                 |                                         |                   |            |            |            |            |            |            |            |            |            |            |            |            |             |          |            |                |                  |           |            |
|                 | Balance Brought Forward from Prior Year | 100,000           | 1,596,717  | -          |            |            |            |            |            |            |            |            |            |            |             |          | 1,696,717  | 1,696,717      | 1,637,177        |           |            |
|                 | Balance Carried Forward to Next Year    |                   |            |            |            |            |            |            |            |            |            |            |            | (100,000)  | (1,138,778) |          | -          | (1,238,778)    | (1,222,273)      |           |            |
| Revenue Collec  | cted                                    |                   |            |            |            |            |            |            |            |            |            |            |            |            |             |          |            |                |                  |           |            |
| 234             | Gov Transfer In Other Agencies          | -                 | -          | 4,841      | 529        | -          | -          | 998        | 63         | 69         | -          | -          | -          | -          | -           | -        | -          | 6,500          | 6,500            | 0%        | 100%       |
| 401             | Fees, Licenses & Permits                | 155,033           | 198,935    | 126,310    | 126,798    | 139,139    | 117,611    | 164,621    | 134,813    | 157,693    | 137,389    | 169,386    | 257,755    | -          | -           | -        | 353,967    | 1,885,483      | 1,950,000        | 18%       | 97%        |
| 704             | Other                                   | 54,965            | 57,355     | 58,625     | 52,016     | 58,827     | 49,114     | 62,790     | 49,819     | 59,545     | 49,128     | 50,768     | 61,155     | -          | -           | -        | 112,320    | 664,106        | 680,000          | 17%       | 98%        |
|                 |                                         |                   |            |            |            |            |            |            |            |            |            |            | - ,        |            |             |          |            |                |                  |           |            |
| Total Revenues  | s:                                      | 309,998           | 1,853,007  | 189,777    | 179,344    | 197,966    | 166,725    | 228,409    | 184,695    | 217,307    | 186,517    | 220,154    | 318,909    | (100,000)  | (1,138,778) | -        | 2,163,004  | 3,014,029      | 3,051,404        | 71%       | 99%        |
| Expenditures    |                                         |                   |            |            |            |            |            |            |            |            |            |            |            |            |             |          |            |                |                  |           |            |
| 101             | Personal Services                       | 55,300            | 151,311    | 127,629    | 183,370    | 127,629    | 127,629    | 127,629    | 127,629    | 127,629    | 183,370    | 127,629    | 127,629    | 48,847     | -           | -        | 206,612    | 1,643,227      | 1,643,026        | 13%       | 100%       |
| 202             | In State Travel                         | -                 | 1,817      | 1,200      | 2,000      | 1,000      | 2,000      | 1,000      | 1,000      | 2,000      | 1,000      | 2,500      | 2,000      | 2,500      | -           | -        | 1,817      | 20,017         | 20,000           | 9%        | 100%       |
| 205             | Out Of State Travel                     | -                 | 20         | 2,000      | 1,000      | 1,000      | 2,000      | 1,000      | 2,000      | 1,500      | 1,000      | 3,000      | 2,000      | 2,500      | -           | -        | 20         | 19,020         | 20,000           | 0%        | 95%        |
| 301             | Office Supplies                         | -                 | 4,500      | 600        | 300        | 100        | 500        | 400        | 600        | 600        | 300        | 5,000      | 100        | (4,500)    | -           | -        | 4,500      | 8,500          | 10,000           | 45%       | 85%        |
| 302             | Facility Maintenance Supplies           | -                 | -          | -          | 250        | -          | -          | 250        | -          | -          | 250        | -          | -          | 250        |             |          | -          | 1,000          | 1,000            | 0%        | 100%       |
| 308             | Other Supplies                          | -                 | -          | -          | -          | 200        | -          | -          | -          | -          | -          | 200        | -          |            |             |          | -          | 400            | 400              | 0%        | 100%       |
| 309             | Printing & Binding                      | -                 | -          | 1,500      | 200        | -          | 200        | -          | 300        | -          | 200        | 100        | 600        | 100        | -           | -        | -          | 3,200          | 3,500            | 0%        | 91%        |
| 311             | Food                                    | -                 | 17         | 50         | 50         | 50         | 50         | 50         | 50         | 50         | 50         | 50         | 50         | 450        | -           | -        | 17         | 967            | 1,000            | 2%        | 97%        |
| 313             | Postage                                 | -                 | 365        | 1,500      | 1,400      | 1,100      | 900        | 900        | 800        | 1,000      | 1,200      | 800        | 800        | 1,000      | -           | -        | 365        | 11,765         | 12,500           | 3%        | 94%        |
| 401             | Communications                          | -                 | 1,614      | 1,650      | 1,650      | 1,650      | 1,650      | 1,650      | 1,650      | 1,650      | 1,700      | 1,700      | 1,700      | 1,700      | -           | -        | 1,614      | 19,964         | 20,000           | 8%        | 100%       |
| 402             | Rentals                                 | 4,917             | 6,527      | 4,920      | 5,920      | 5,250      | 6,250      | 5,250      | 6,250      | 5,250      | 6,250      | 5,250      | 6,250      | 250        | -           | -        | 11,443     | 68,533         | 71,500           | 16%       | 96%        |
| 403<br>405      | Utilities<br>Prof & Scientific Services | 196               | 186<br>150 | 300<br>350 | 300<br>350 | 300<br>500 | 350<br>350 | 400<br>350 | 400<br>500 | 300<br>350 | 250<br>400 | 250<br>500 | 250<br>350 | 300<br>500 |             |          | 382<br>150 | 3,782<br>4,650 | 4,000<br>5,000   | 10%<br>3% | 95%<br>93% |
| 405             | Outside Services                        | - 346             | 346        | 800        | 600        | 700        | 500        | - 350      | 700        | 400        | 400        | 600        | 400        | 500        | -           | -        | 692        | 4,650          | 6,000            | 3%<br>12% | 93%<br>97% |
| 408             | Advertising & Publicity                 | 340               | 340        | - 800      | 000        | - 100      | 100        | -          | 700        | 400        | 400        | 000        | 100        | -          | -           | -        | 092        | 200            | 200              | 0%        | 100%       |
| 408             | Outside Repairs/Service                 | -                 | -          | -          | 250        | -          | 100        | 250        | -          | -          | 250        | -          | -          | -          | -           | -        | -          | 750            | 1,000            | 0%        | 75%        |
| 414             | Reimbursements To Other Agency          | _                 | 2,917      | 2,200      | 2,200      | 2,200      | 2,100      | 2,200      | 1.300      | 2.200      | 2.100      | 2.100      | 2,100      | 2,100      | _           | _        | 2,917      | 25.717         | 25,000           | 12%       | 103%       |
| 416             | ITD Reimbursements                      | _                 | 177.061    | 3.000      | 3.000      | 40.000     | 40.000     | 44,000     | 40.000     | 40.000     | 40.000     | 40.000     | 40.000     | 40.000     | _           | _        | 177.061    | 547.061        | 550.000          | 32%       | 99%        |
| 418             | IT Outside Services                     | -                 | 1,305      | 3,600      | 7,100      | 2,300      | 4,000      | 1,600      | 1.700      | 1.400      | 1,400      | 1.400      | 3,200      | 2,500      | -           | -        | 1,305      | 31,505         | 35,000           | 4%        | 90%        |
| 432             | Attorney General Reimbursement          | -                 | -          | 7.000      | 7.000      | 7.000      | 7.000      | 7.000      | 7.000      | 7.000      | 8,000      | 7.000      | 7.000      | 7.000      | -           | -        | -          | 78.000         | 85.000           | 0%        | 92%        |
| 434             | Gov Transfer Other Agencies             | -                 | 16,692     | 45,000     | 40,000     | 45,000     | 35,000     | 40,000     | 35,000     | 35,000     | 40,000     | 35,000     | 35,000     | 45,000     | -           | -        | 16,692     | 446,692        | 455,000          | 4%        | 98%        |
| 502             | Office Equipment                        | -                 | -          | -          | -          | -          | 250        | -          | -          | -          | -          | -          | -          | -          | -           | -        | -          | 250            | 250              | 0%        | 100%       |
| 503             | Equipment-Non Inventory                 | -                 | -          | -          | 14,000     | -          | 9,000      | -          | -          | -          | -          | -          | -          | -          | -           | -        | -          | 23,000         | 23,000           | 0%        | 100%       |
| 510             | IT Equipment & Software                 | -                 | 1,486      | -          | -          | -          | 2,000      | -          | -          | 1,500      | -          | -          | -          | (1,500)    | -           | -        | 1,486      | 3,486          | 12,000           | 12%       | 29%        |
| 602             | Other Expenses & Obligations            | 130               | -          | 5,800      | 5,600      | 3,100      | 3,300      | 3,900      | 3,000      | 3,700      | 3,200      | 3,700      | 3,200      | 3,300      | -           | -        | 130        | 41,930         | 42,000           | 0%        | 100%       |
| 702             | Fees                                    | -                 | -          | -          | -          | -          | -          | -          | 30         | -          | -          | -          | -          |            |             |          | -          | 30             | 30               | 0%        | 100%       |
| 705             | Refunds-Other                           | -                 | -          | 340        | 510        | 340        | 510        | 340        | 510        | 340        | 510        | 340        | 510        | 340        | -           | -        | -          | 4,590          | 5,000            | 0%        | 92%        |
| Total Expenditu | ures:                                   | 60,889            | 366,314    | 209,439    | 277,050    | 239,419    | 245,639    | 238,169    | 230,419    | 231,869    | 291,830    | 237,119    | 233,239    | 152,637    | -           | -        | 427,203    | 3,014,029      | 3,051,405        | 14%       | 99%        |
| Current Month   | Operations                              | 249.108           | 1,486,692  | (19,661)   | (97,706)   | (41,453)   | (78,914)   | (9,760)    | (45,724)   | (14,561)   | (105,313)  | (16,965)   | 85,671     | (252,637)  | (1,138,778) | _        | 1,735,801  | (0)            | (1)              |           |            |
| Cash Balance    | operations                              | 249,108           | 1,735,801  | 1,716,139  | 1,618,433  | 1,576,980  | 1,498,067  | 1,488,307  | 1,442,583  | 1,428,022  | 1,322,709  | 1,305,744  | 1,391,415  | 1,138,778  | (1,130,778) | - (0     |            | (0)            | (1)              |           |            |
| Just Dulunce    |                                         | _40,100           | .,. 50,001 | .,. 10,100 | .,,        | .,,        | .,         | .,         | .,         | .,         | .,,        | .,,        | .,,        | .,         | (0)         | (0       | ·/         |                | (1)              |           |            |

### Expenditures

- 101 Personal Services - October & April have 3 payroll warrants written.
- 202 In State Travel - Employee travel and Board Meeting expense.
- 301 Office Supplies - August expense is the FY24 NASDTEC membership fee of \$4,500.
- 401 Communication - Cell phone and ICN Voice usage.
- 402 Rentals - Facility lease & exhibit booths for trade events. August expense includes booth rental for the SAI & IASB events.
- 405 Prof & Scientific Services - payments to school districts for Board Member per diem & substitute reimbursements.
- 406 Outside Services - Includes the office cleaning service.
- 414 Reimbursements to Other Agencies - DAS services.
- 416 ITD Reimbursements - August expense includes the Salesforce renewal \$166,414 and the Google licenses renewal. Forecast includes cost for a Professional Practices update & migration to the Salesforce system.
- 418 IT Outside Services - WebSpec Design costs, & Insight desktop support.
- 434 Gov Transfer Other Agencies - DCI criminal history & background checks & DIA services.
- 510 IT Equipment & Software - August expense is for the IDEMIA maintenance & support and the FY24 portion of the Zoom license fee.
- 602 Other Expenses & Obligations - TOS credit card processing fees.