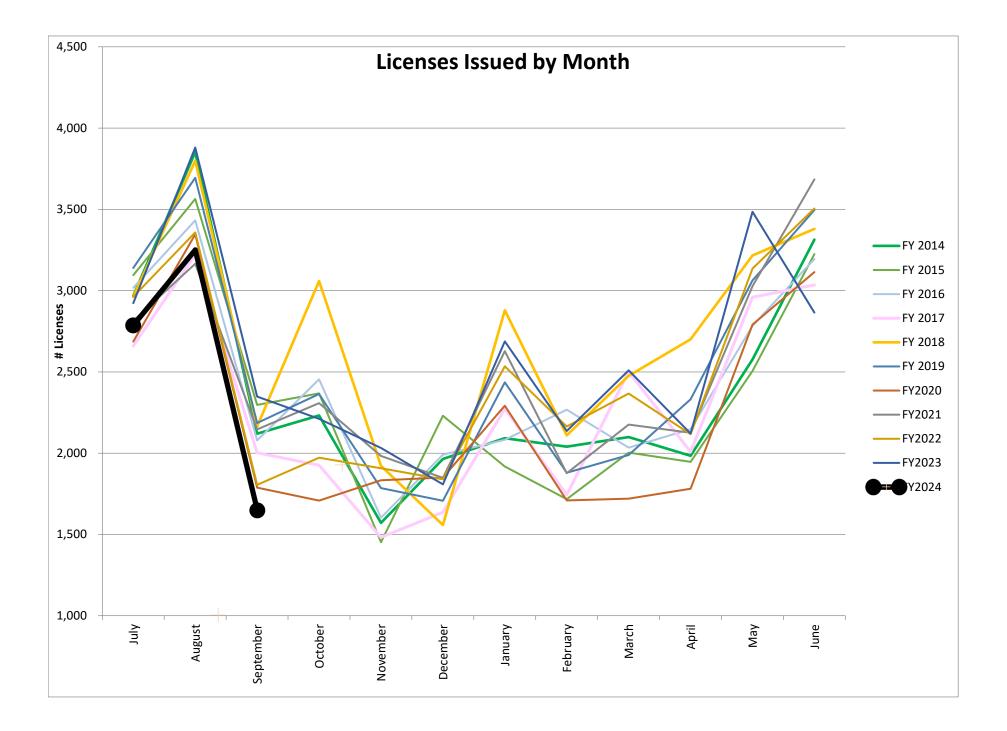

## TIMES ARE APPROXIMATE

| 8:30 a.m. | Call Meeting to Order                                                                                                                                                                                                                                                                                                   |                |
|-----------|-------------------------------------------------------------------------------------------------------------------------------------------------------------------------------------------------------------------------------------------------------------------------------------------------------------------------|----------------|
|           | Approve the Agenda                                                                                                                                                                                                                                                                                                      | TAB A          |
|           | Approve the Consent Agenda<br>a. Minutes for October 13, 2023 board meeting                                                                                                                                                                                                                                             | TAB B          |
|           | Professional Practices - Licensee Discipline - Closed Session -<br>Board Members Only (roll call)                                                                                                                                                                                                                       |                |
|           | <ul> <li>Open Session <ul> <li>a. Results of closed session announced</li> <li>b. Approve closed session minutes for October 13, 2023</li> <li>c. Reinstatement(s) <ul> <li>1. Case No. 22-83 Anthony Whitaker</li> </ul> </li> </ul></li></ul>                                                                         |                |
|           | Communication from the Public                                                                                                                                                                                                                                                                                           |                |
|           | <ul> <li>Board Communications <ul> <li>a. Board Member Reports</li> <li>b. Executive Director's Report</li> <li>1. Legislative Update</li> <li>2. Agency Update</li> <li>3. Licensure Update</li> <li>4. Financial Update <ul> <li>a. FY24 August 2023</li> <li>b. FY24 September 2023</li> </ul> </li> </ul></li></ul> | TAB C<br>TAB D |
|           | D. F124 September 2025                                                                                                                                                                                                                                                                                                  | IAD            |