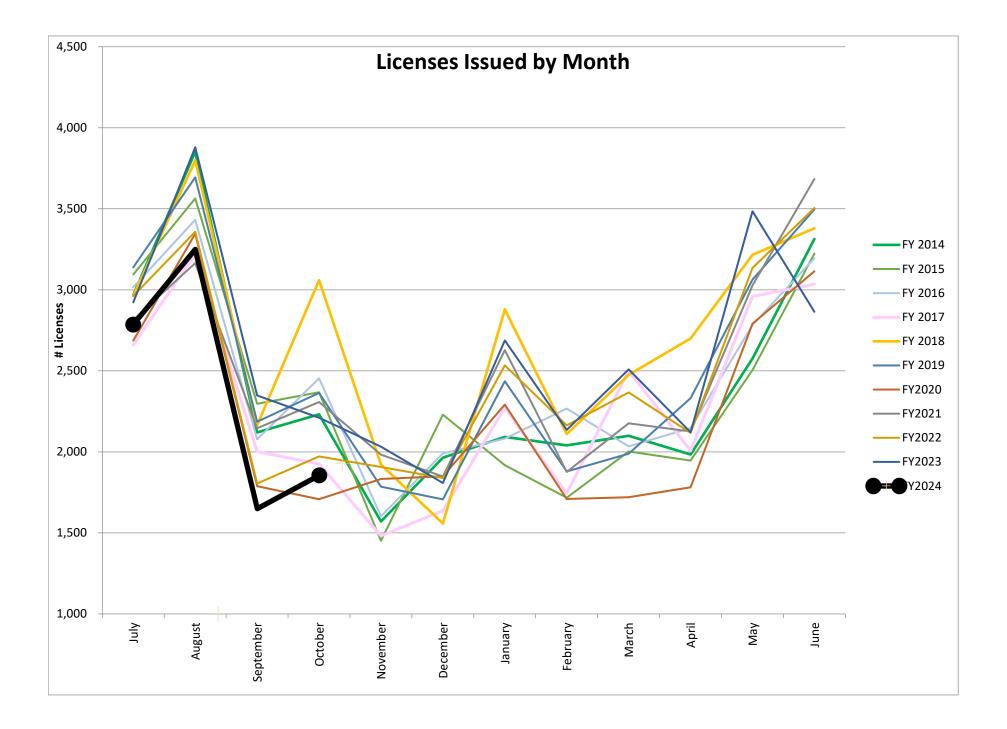

## TIMES ARE APPROXIMATE

| 8:30 a.m. | Call Meeting to Order                                                                                                                                                                                                                                                                                                   |                |
|-----------|-------------------------------------------------------------------------------------------------------------------------------------------------------------------------------------------------------------------------------------------------------------------------------------------------------------------------|----------------|
|           | Approve the Agenda                                                                                                                                                                                                                                                                                                      | TAB A          |
|           | Approve the Consent Agenda<br>a. Minutes for October 13, 2023 board meeting                                                                                                                                                                                                                                             | TAB B          |
|           | Professional Practices - Licensee Discipline - Closed Session -<br>Board Members Only (roll call)                                                                                                                                                                                                                       |                |
|           | <ul> <li>Open Session <ul> <li>a. Results of closed session announced</li> <li>b. Approve closed session minutes for October 13, 2023</li> <li>c. Reinstatement(s) <ul> <li>1. Case No. 22-83 Anthony Whitaker</li> </ul> </li> </ul></li></ul>                                                                         |                |
|           | Communication from the Public                                                                                                                                                                                                                                                                                           |                |
|           | <ul> <li>Board Communications <ul> <li>a. Board Member Reports</li> <li>b. Executive Director's Report</li> <li>1. Legislative Update</li> <li>2. Agency Update</li> <li>3. Licensure Update</li> <li>4. Financial Update <ul> <li>a. FY24 August 2023</li> <li>b. FY24 September 2023</li> </ul> </li> </ul></li></ul> | TAB C<br>TAB D |
|           | D. F124 September 2025                                                                                                                                                                                                                                                                                                  | IAD            |