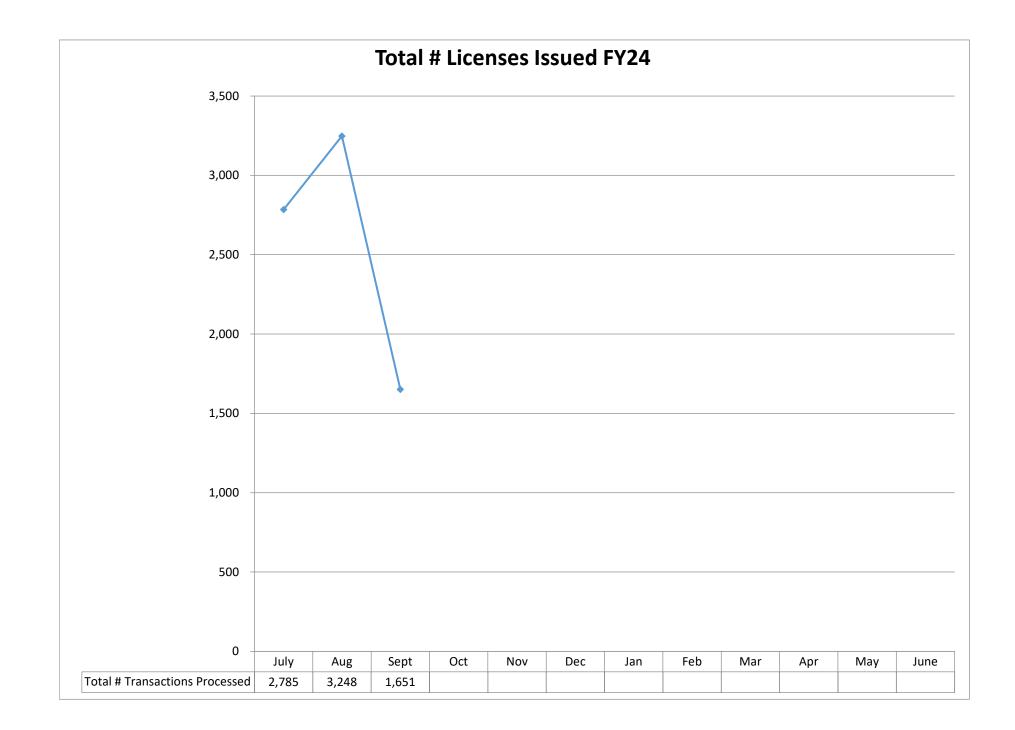

## TIMES ARE APPROXIMATE

| 8:30 a.m. | Call Meeting to Order                                                                                                                                                                                                                                                                                                   |                |
|-----------|-------------------------------------------------------------------------------------------------------------------------------------------------------------------------------------------------------------------------------------------------------------------------------------------------------------------------|----------------|
|           | Approve the Agenda                                                                                                                                                                                                                                                                                                      | TAB A          |
|           | Approve the Consent Agenda<br>a. Minutes for October 13, 2023 board meeting                                                                                                                                                                                                                                             | TAB B          |
|           | Professional Practices - Licensee Discipline - Closed Session -<br>Board Members Only (roll call)                                                                                                                                                                                                                       |                |
|           | <ul> <li>Open Session <ul> <li>a. Results of closed session announced</li> <li>b. Approve closed session minutes for October 13, 2023</li> <li>c. Reinstatement(s) <ul> <li>1. Case No. 22-83 Anthony Whitaker</li> </ul> </li> </ul></li></ul>                                                                         |                |
|           | Communication from the Public                                                                                                                                                                                                                                                                                           |                |
|           | <ul> <li>Board Communications <ul> <li>a. Board Member Reports</li> <li>b. Executive Director's Report</li> <li>1. Legislative Update</li> <li>2. Agency Update</li> <li>3. Licensure Update</li> <li>4. Financial Update <ul> <li>a. FY24 August 2023</li> <li>b. FY24 September 2023</li> </ul> </li> </ul></li></ul> | TAB C<br>TAB D |
|           | D. F124 September 2025                                                                                                                                                                                                                                                                                                  | IAD            |