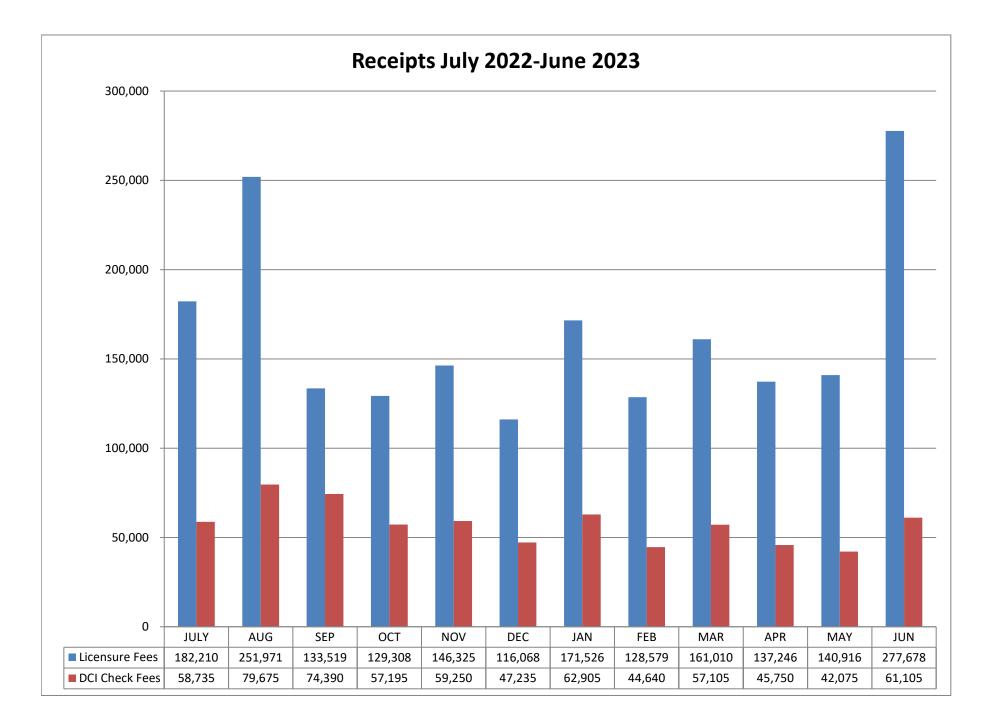

## Blank

| Appropriation:  | 154 Board of                            | f Eduational Exam | inore      |            |            |            |            |            |            |            |            |            |            |            |             |          |            | rereent        | or rear complete | 17 /0     |            |
|-----------------|-----------------------------------------|-------------------|------------|------------|------------|------------|------------|------------|------------|------------|------------|------------|------------|------------|-------------|----------|------------|----------------|------------------|-----------|------------|
| Appropriation.  | lot Dould of                            |                   | inici 5    |            |            |            |            |            |            |            |            |            |            |            |             |          |            |                |                  | Percent   |            |
|                 |                                         |                   |            |            |            |            |            |            |            |            |            |            |            |            |             |          |            | End of Year    |                  | of        | Percent of |
| Obj/Rev Class   | Obj/Rev Class Name                      | JULY              | AUG        | SEPT       | OCT        | NOV        | DEC        | JAN        | FEB        | MAR        | APR        | MAY        | JUNE       | HO13       | HO14        | HO15     | YTD        | Forecast       | Annual Budget    | Budget    | Budget     |
| -               | -                                       |                   |            |            |            |            |            |            |            |            |            |            |            |            |             |          |            |                | -                | -         | Forecasted |
|                 |                                         | Actual            | Actual     | Forecast    | Forecast | Actual     | (C=A+B)        | (D)              | To Date   | EOY        |
|                 |                                         |                   |            |            |            |            |            |            |            |            |            |            |            |            |             |          |            |                |                  |           |            |
|                 | Balance Brought Forward from Prior Year | 100,000           | 1,596,717  | -          |            |            |            |            |            |            |            |            |            |            |             |          | 1,696,717  | 1,696,717      | 1,637,177        |           |            |
|                 | Balance Carried Forward to Next Year    |                   |            |            |            |            |            |            |            |            |            |            |            | (100,000)  | (1,138,778) |          | -          | (1,238,778)    | (1,222,273)      |           |            |
| Revenue Collec  | cted                                    |                   |            |            |            |            |            |            |            |            |            |            |            |            |             |          |            |                |                  |           |            |
| 234             | Gov Transfer In Other Agencies          | -                 | -          | 4,841      | 529        | -          | -          | 998        | 63         | 69         | -          | -          | -          | -          | -           | -        | -          | 6,500          | 6,500            | 0%        | 100%       |
| 401             | Fees, Licenses & Permits                | 155,033           | 198,935    | 126,310    | 126,798    | 139,139    | 117,611    | 164,621    | 134,813    | 157,693    | 137,389    | 169,386    | 257,755    | -          | -           | -        | 353,967    | 1,885,483      | 1,950,000        | 18%       | 97%        |
| 704             | Other                                   | 54,965            | 57,355     | 58,625     | 52,016     | 58,827     | 49,114     | 62,790     | 49,819     | 59,545     | 49,128     | 50,768     | 61,155     | -          | -           | -        | 112,320    | 664,106        | 680,000          | 17%       | 98%        |
|                 |                                         |                   |            |            |            |            |            |            |            |            |            |            | - ,        |            |             |          |            |                |                  |           |            |
| Total Revenues  | s:                                      | 309,998           | 1,853,007  | 189,777    | 179,344    | 197,966    | 166,725    | 228,409    | 184,695    | 217,307    | 186,517    | 220,154    | 318,909    | (100,000)  | (1,138,778) | -        | 2,163,004  | 3,014,029      | 3,051,404        | 71%       | 99%        |
| Expenditures    |                                         |                   |            |            |            |            |            |            |            |            |            |            |            |            |             |          |            |                |                  |           |            |
| 101             | Personal Services                       | 55,300            | 151,311    | 127,629    | 183,370    | 127,629    | 127,629    | 127,629    | 127,629    | 127,629    | 183,370    | 127,629    | 127,629    | 48,847     | -           | -        | 206,612    | 1,643,227      | 1,643,026        | 13%       | 100%       |
| 202             | In State Travel                         | -                 | 1,817      | 1,200      | 2,000      | 1,000      | 2,000      | 1,000      | 1,000      | 2,000      | 1,000      | 2,500      | 2,000      | 2,500      | -           | -        | 1,817      | 20,017         | 20,000           | 9%        | 100%       |
| 205             | Out Of State Travel                     | -                 | 20         | 2,000      | 1,000      | 1,000      | 2,000      | 1,000      | 2,000      | 1,500      | 1,000      | 3,000      | 2,000      | 2,500      | -           | -        | 20         | 19,020         | 20,000           | 0%        | 95%        |
| 301             | Office Supplies                         | -                 | 4,500      | 600        | 300        | 100        | 500        | 400        | 600        | 600        | 300        | 5,000      | 100        | (4,500)    | -           | -        | 4,500      | 8,500          | 10,000           | 45%       | 85%        |
| 302             | Facility Maintenance Supplies           | -                 | -          | -          | 250        | -          | -          | 250        | -          | -          | 250        | -          | -          | 250        |             |          | -          | 1,000          | 1,000            | 0%        | 100%       |
| 308             | Other Supplies                          | -                 | -          | -          | -          | 200        | -          | -          | -          | -          | -          | 200        | -          |            |             |          | -          | 400            | 400              | 0%        | 100%       |
| 309             | Printing & Binding                      | -                 | -          | 1,500      | 200        | -          | 200        | -          | 300        | -          | 200        | 100        | 600        | 100        | -           | -        | -          | 3,200          | 3,500            | 0%        | 91%        |
| 311             | Food                                    | -                 | 17         | 50         | 50         | 50         | 50         | 50         | 50         | 50         | 50         | 50         | 50         | 450        | -           | -        | 17         | 967            | 1,000            | 2%        | 97%        |
| 313             | Postage                                 | -                 | 365        | 1,500      | 1,400      | 1,100      | 900        | 900        | 800        | 1,000      | 1,200      | 800        | 800        | 1,000      | -           | -        | 365        | 11,765         | 12,500           | 3%        | 94%        |
| 401             | Communications                          | -                 | 1,614      | 1,650      | 1,650      | 1,650      | 1,650      | 1,650      | 1,650      | 1,650      | 1,700      | 1,700      | 1,700      | 1,700      | -           | -        | 1,614      | 19,964         | 20,000           | 8%        | 100%       |
| 402             | Rentals                                 | 4,917             | 6,527      | 4,920      | 5,920      | 5,250      | 6,250      | 5,250      | 6,250      | 5,250      | 6,250      | 5,250      | 6,250      | 250        | -           | -        | 11,443     | 68,533         | 71,500           | 16%       | 96%        |
| 403<br>405      | Utilities<br>Prof & Scientific Services | 196               | 186<br>150 | 300<br>350 | 300<br>350 | 300<br>500 | 350<br>350 | 400<br>350 | 400<br>500 | 300<br>350 | 250<br>400 | 250<br>500 | 250<br>350 | 300<br>500 |             |          | 382<br>150 | 3,782<br>4,650 | 4,000<br>5,000   | 10%<br>3% | 95%<br>93% |
| 405             | Outside Services                        | - 346             | 346        | 800        | 600        | 700        | 500        | - 350      | 700        | 400        | 400        | 600        | 400        | 500        | -           | -        | 692        | 4,650          | 6,000            | 3%<br>12% | 93%<br>97% |
| 408             | Advertising & Publicity                 | 340               | 340        | - 800      | 000        | - 100      | 100        | -          | 700        | 400        | 400        | 000        | 100        | -          | -           | -        | 092        | 200            | 200              | 0%        | 100%       |
| 408             | Outside Repairs/Service                 | -                 | -          | -          | 250        | -          | 100        | 250        | -          | -          | 250        | -          | -          | -          | -           | -        | -          | 750            | 1,000            | 0%        | 75%        |
| 414             | Reimbursements To Other Agency          | _                 | 2,917      | 2,200      | 2,200      | 2,200      | 2,100      | 2,200      | 1.300      | 2.200      | 2.100      | 2.100      | 2,100      | 2,100      | _           | _        | 2,917      | 25.717         | 25,000           | 12%       | 103%       |
| 416             | ITD Reimbursements                      | _                 | 177.061    | 3.000      | 3.000      | 40.000     | 40.000     | 44,000     | 40.000     | 40.000     | 40.000     | 40.000     | 40.000     | 40.000     | _           | _        | 177.061    | 547.061        | 550.000          | 32%       | 99%        |
| 418             | IT Outside Services                     | -                 | 1,305      | 3,600      | 7,100      | 2,300      | 4,000      | 1,600      | 1.700      | 1.400      | 1,400      | 1.400      | 3,200      | 2,500      | -           | -        | 1,305      | 31,505         | 35,000           | 4%        | 90%        |
| 432             | Attorney General Reimbursement          | -                 | -          | 7.000      | 7.000      | 7.000      | 7.000      | 7.000      | 7.000      | 7.000      | 8,000      | 7.000      | 7.000      | 7.000      | -           | -        | -          | 78.000         | 85.000           | 0%        | 92%        |
| 434             | Gov Transfer Other Agencies             | -                 | 16,692     | 45,000     | 40,000     | 45,000     | 35,000     | 40,000     | 35,000     | 35,000     | 40,000     | 35,000     | 35,000     | 45,000     | -           | -        | 16,692     | 446,692        | 455,000          | 4%        | 98%        |
| 502             | Office Equipment                        | -                 | -          | -          | -          | -          | 250        | -          | -          | -          | -          | -          | -          | -          | -           | -        | -          | 250            | 250              | 0%        | 100%       |
| 503             | Equipment-Non Inventory                 | -                 | -          | -          | 14,000     | -          | 9,000      | -          | -          | -          | -          | -          | -          | -          | -           | -        | -          | 23,000         | 23,000           | 0%        | 100%       |
| 510             | IT Equipment & Software                 | -                 | 1,486      | -          | -          | -          | 2,000      | -          | -          | 1,500      | -          | -          | -          | (1,500)    | -           | -        | 1,486      | 3,486          | 12,000           | 12%       | 29%        |
| 602             | Other Expenses & Obligations            | 130               | -          | 5,800      | 5,600      | 3,100      | 3,300      | 3,900      | 3,000      | 3,700      | 3,200      | 3,700      | 3,200      | 3,300      | -           | -        | 130        | 41,930         | 42,000           | 0%        | 100%       |
| 702             | Fees                                    | -                 | -          | -          | -          | -          | -          | -          | 30         | -          | -          | -          | -          |            |             |          | -          | 30             | 30               | 0%        | 100%       |
| 705             | Refunds-Other                           | -                 | -          | 340        | 510        | 340        | 510        | 340        | 510        | 340        | 510        | 340        | 510        | 340        | -           | -        | -          | 4,590          | 5,000            | 0%        | 92%        |
| Total Expenditu | ures:                                   | 60,889            | 366,314    | 209,439    | 277,050    | 239,419    | 245,639    | 238,169    | 230,419    | 231,869    | 291,830    | 237,119    | 233,239    | 152,637    | -           | -        | 427,203    | 3,014,029      | 3,051,405        | 14%       | 99%        |
| Current Month   | Operations                              | 249.108           | 1,486,692  | (19,661)   | (97,706)   | (41,453)   | (78,914)   | (9,760)    | (45,724)   | (14,561)   | (105,313)  | (16,965)   | 85,671     | (252,637)  | (1,138,778) | _        | 1,735,801  | (0)            | (1)              |           |            |
| Cash Balance    | operations                              | 249,108           | 1,735,801  | 1,716,139  | 1,618,433  | 1,576,980  | 1,498,067  | 1,488,307  | 1,442,583  | 1,428,022  | 1,322,709  | 1,305,744  | 1,391,415  | 1,138,778  | (1,130,778) | - (0     |            | (0)            | (1)              |           |            |
| Just Dulunce    |                                         | _40,100           | .,. 50,001 | .,. 10,100 | .,,        | .,,        | .,         | .,         | .,         | .,         | .,,        | .,,        | .,,        | .,         | (0)         | (0       | ·/         |                | (1)              |           |            |