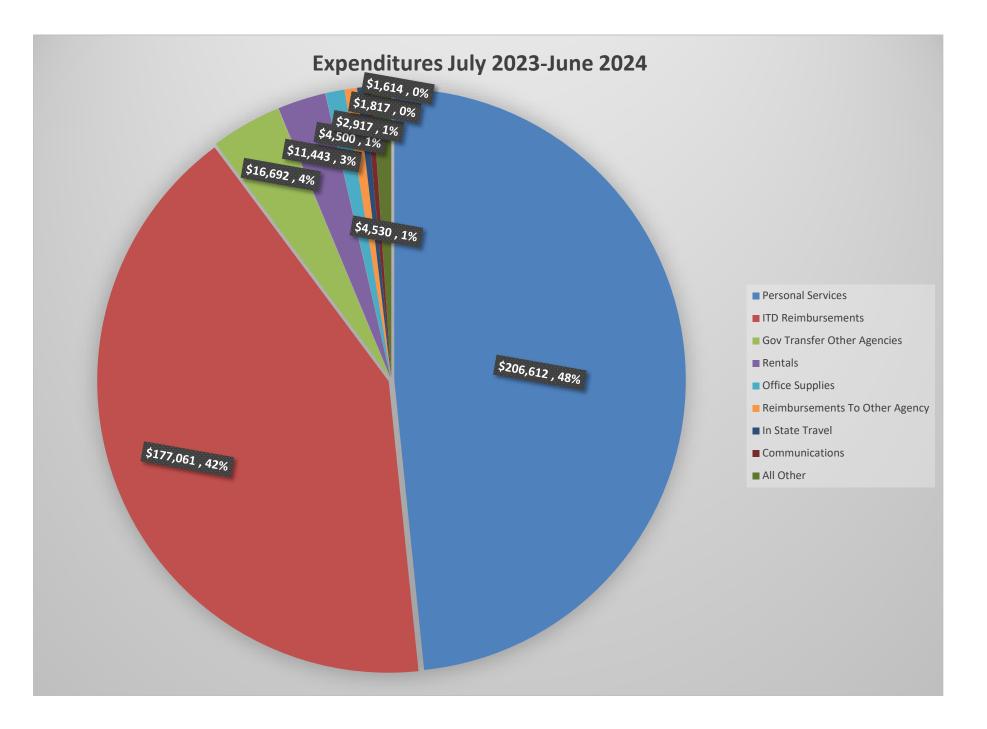

## Blank

| Appropriation:  | 154 Board of                            | f Eduational Exam | inore      |            |            |            |            |            |            |            |            |            |            |            |             |          |            | rereent        | or rear complete | 17 /0     |            |
|-----------------|-----------------------------------------|-------------------|------------|------------|------------|------------|------------|------------|------------|------------|------------|------------|------------|------------|-------------|----------|------------|----------------|------------------|-----------|------------|
| Appropriation.  | lot Dould of                            |                   | inici 5    |            |            |            |            |            |            |            |            |            |            |            |             |          |            |                |                  | Percent   |            |
|                 |                                         |                   |            |            |            |            |            |            |            |            |            |            |            |            |             |          |            | End of Year    |                  | of        | Percent of |
| Obj/Rev Class   | Obj/Rev Class Name                      | JULY              | AUG        | SEPT       | OCT        | NOV        | DEC        | JAN        | FEB        | MAR        | APR        | MAY        | JUNE       | HO13       | HO14        | HO15     | YTD        | Forecast       | Annual Budget    | Budget    | Budget     |
| -               | -                                       |                   |            |            |            |            |            |            |            |            |            |            |            |            |             |          |            |                | -                | -         | Forecasted |
|                 |                                         | Actual            | Actual     | Forecast    | Forecast | Actual     | (C=A+B)        | (D)              | To Date   | EOY        |
|                 |                                         |                   |            |            |            |            |            |            |            |            |            |            |            |            |             |          |            |                |                  |           |            |
|                 | Balance Brought Forward from Prior Year | 100,000           | 1,596,717  | -          |            |            |            |            |            |            |            |            |            |            |             |          | 1,696,717  | 1,696,717      | 1,637,177        |           |            |
|                 | Balance Carried Forward to Next Year    |                   |            |            |            |            |            |            |            |            |            |            |            | (100,000)  | (1,138,778) |          | -          | (1,238,778)    | (1,222,273)      |           |            |
| Revenue Collec  | cted                                    |                   |            |            |            |            |            |            |            |            |            |            |            |            |             |          |            |                |                  |           |            |
| 234             | Gov Transfer In Other Agencies          | -                 | -          | 4,841      | 529        | -          | -          | 998        | 63         | 69         | -          | -          | -          | -          | -           | -        | -          | 6,500          | 6,500            | 0%        | 100%       |
| 401             | Fees, Licenses & Permits                | 155,033           | 198,935    | 126,310    | 126,798    | 139,139    | 117,611    | 164,621    | 134,813    | 157,693    | 137,389    | 169,386    | 257,755    | -          | -           | -        | 353,967    | 1,885,483      | 1,950,000        | 18%       | 97%        |
| 704             | Other                                   | 54,965            | 57,355     | 58,625     | 52,016     | 58,827     | 49,114     | 62,790     | 49,819     | 59,545     | 49,128     | 50,768     | 61,155     | -          | -           | -        | 112,320    | 664,106        | 680,000          | 17%       | 98%        |
|                 |                                         |                   |            |            |            |            |            |            |            |            |            |            | - ,        |            |             |          |            |                |                  |           |            |
| Total Revenues  | s:                                      | 309,998           | 1,853,007  | 189,777    | 179,344    | 197,966    | 166,725    | 228,409    | 184,695    | 217,307    | 186,517    | 220,154    | 318,909    | (100,000)  | (1,138,778) | -        | 2,163,004  | 3,014,029      | 3,051,404        | 71%       | 99%        |
| Expenditures    |                                         |                   |            |            |            |            |            |            |            |            |            |            |            |            |             |          |            |                |                  |           |            |
| 101             | Personal Services                       | 55,300            | 151,311    | 127,629    | 183,370    | 127,629    | 127,629    | 127,629    | 127,629    | 127,629    | 183,370    | 127,629    | 127,629    | 48,847     | -           | -        | 206,612    | 1,643,227      | 1,643,026        | 13%       | 100%       |
| 202             | In State Travel                         | -                 | 1,817      | 1,200      | 2,000      | 1,000      | 2,000      | 1,000      | 1,000      | 2,000      | 1,000      | 2,500      | 2,000      | 2,500      | -           | -        | 1,817      | 20,017         | 20,000           | 9%        | 100%       |
| 205             | Out Of State Travel                     | -                 | 20         | 2,000      | 1,000      | 1,000      | 2,000      | 1,000      | 2,000      | 1,500      | 1,000      | 3,000      | 2,000      | 2,500      | -           | -        | 20         | 19,020         | 20,000           | 0%        | 95%        |
| 301             | Office Supplies                         | -                 | 4,500      | 600        | 300        | 100        | 500        | 400        | 600        | 600        | 300        | 5,000      | 100        | (4,500)    | -           | -        | 4,500      | 8,500          | 10,000           | 45%       | 85%        |
| 302             | Facility Maintenance Supplies           | -                 | -          | -          | 250        | -          | -          | 250        | -          | -          | 250        | -          | -          | 250        |             |          | -          | 1,000          | 1,000            | 0%        | 100%       |
| 308             | Other Supplies                          | -                 | -          | -          | -          | 200        | -          | -          | -          | -          | -          | 200        | -          |            |             |          | -          | 400            | 400              | 0%        | 100%       |
| 309             | Printing & Binding                      | -                 | -          | 1,500      | 200        | -          | 200        | -          | 300        | -          | 200        | 100        | 600        | 100        | -           | -        | -          | 3,200          | 3,500            | 0%        | 91%        |
| 311             | Food                                    | -                 | 17         | 50         | 50         | 50         | 50         | 50         | 50         | 50         | 50         | 50         | 50         | 450        | -           | -        | 17         | 967            | 1,000            | 2%        | 97%        |
| 313             | Postage                                 | -                 | 365        | 1,500      | 1,400      | 1,100      | 900        | 900        | 800        | 1,000      | 1,200      | 800        | 800        | 1,000      | -           | -        | 365        | 11,765         | 12,500           | 3%        | 94%        |
| 401             | Communications                          | -                 | 1,614      | 1,650      | 1,650      | 1,650      | 1,650      | 1,650      | 1,650      | 1,650      | 1,700      | 1,700      | 1,700      | 1,700      | -           | -        | 1,614      | 19,964         | 20,000           | 8%        | 100%       |
| 402             | Rentals                                 | 4,917             | 6,527      | 4,920      | 5,920      | 5,250      | 6,250      | 5,250      | 6,250      | 5,250      | 6,250      | 5,250      | 6,250      | 250        | -           | -        | 11,443     | 68,533         | 71,500           | 16%       | 96%        |
| 403<br>405      | Utilities<br>Prof & Scientific Services | 196               | 186<br>150 | 300<br>350 | 300<br>350 | 300<br>500 | 350<br>350 | 400<br>350 | 400<br>500 | 300<br>350 | 250<br>400 | 250<br>500 | 250<br>350 | 300<br>500 |             |          | 382<br>150 | 3,782<br>4,650 | 4,000<br>5,000   | 10%<br>3% | 95%<br>93% |
| 405             | Outside Services                        | - 346             | 346        | 800        | 600        | 700        | 500        | - 350      | 700        | 400        | 400        | 600        | 400        | 500        | -           | -        | 692        | 4,650          | 6,000            | 3%<br>12% | 93%<br>97% |
| 408             | Advertising & Publicity                 | 340               | 340        | - 800      | 000        | - 100      | 100        | -          | 700        | 400        | 400        | 000        | 100        | -          | -           | -        | 092        | 200            | 200              | 0%        | 100%       |
| 408             | Outside Repairs/Service                 | -                 | -          | -          | 250        | -          | 100        | 250        | -          | -          | 250        | -          | -          | -          | -           | -        | -          | 750            | 1,000            | 0%        | 75%        |
| 414             | Reimbursements To Other Agency          | _                 | 2,917      | 2,200      | 2,200      | 2,200      | 2,100      | 2,200      | 1.300      | 2.200      | 2.100      | 2.100      | 2,100      | 2,100      | _           | _        | 2,917      | 25.717         | 25,000           | 12%       | 103%       |
| 416             | ITD Reimbursements                      | _                 | 177.061    | 3.000      | 3.000      | 40.000     | 40.000     | 44,000     | 40.000     | 40.000     | 40.000     | 40.000     | 40.000     | 40.000     | _           | _        | 177.061    | 547.061        | 550.000          | 32%       | 99%        |
| 418             | IT Outside Services                     | -                 | 1,305      | 3,600      | 7,100      | 2,300      | 4,000      | 1,600      | 1.700      | 1.400      | 1,400      | 1.400      | 3,200      | 2,500      | -           | -        | 1,305      | 31,505         | 35,000           | 4%        | 90%        |
| 432             | Attorney General Reimbursement          | -                 | -          | 7.000      | 7.000      | 7.000      | 7.000      | 7.000      | 7.000      | 7.000      | 8,000      | 7.000      | 7.000      | 7.000      | -           | -        | -          | 78.000         | 85.000           | 0%        | 92%        |
| 434             | Gov Transfer Other Agencies             | -                 | 16,692     | 45,000     | 40,000     | 45,000     | 35,000     | 40,000     | 35,000     | 35,000     | 40,000     | 35,000     | 35,000     | 45,000     | -           | -        | 16,692     | 446,692        | 455,000          | 4%        | 98%        |
| 502             | Office Equipment                        | -                 | -          | -          | -          | -          | 250        | -          | -          | -          | -          | -          | -          | -          | -           | -        | -          | 250            | 250              | 0%        | 100%       |
| 503             | Equipment-Non Inventory                 | -                 | -          | -          | 14,000     | -          | 9,000      | -          | -          | -          | -          | -          | -          | -          | -           | -        | -          | 23,000         | 23,000           | 0%        | 100%       |
| 510             | IT Equipment & Software                 | -                 | 1,486      | -          | -          | -          | 2,000      | -          | -          | 1,500      | -          | -          | -          | (1,500)    | -           | -        | 1,486      | 3,486          | 12,000           | 12%       | 29%        |
| 602             | Other Expenses & Obligations            | 130               | -          | 5,800      | 5,600      | 3,100      | 3,300      | 3,900      | 3,000      | 3,700      | 3,200      | 3,700      | 3,200      | 3,300      | -           | -        | 130        | 41,930         | 42,000           | 0%        | 100%       |
| 702             | Fees                                    | -                 | -          | -          | -          | -          | -          | -          | 30         | -          | -          | -          | -          |            |             |          | -          | 30             | 30               | 0%        | 100%       |
| 705             | Refunds-Other                           | -                 | -          | 340        | 510        | 340        | 510        | 340        | 510        | 340        | 510        | 340        | 510        | 340        | -           | -        | -          | 4,590          | 5,000            | 0%        | 92%        |
| Total Expenditu | ures:                                   | 60,889            | 366,314    | 209,439    | 277,050    | 239,419    | 245,639    | 238,169    | 230,419    | 231,869    | 291,830    | 237,119    | 233,239    | 152,637    | -           | -        | 427,203    | 3,014,029      | 3,051,405        | 14%       | 99%        |
| Current Month   | Operations                              | 249.108           | 1,486,692  | (19,661)   | (97,706)   | (41,453)   | (78,914)   | (9,760)    | (45,724)   | (14,561)   | (105,313)  | (16,965)   | 85,671     | (252,637)  | (1,138,778) | _        | 1,735,801  | (0)            | (1)              |           |            |
| Cash Balance    | operations                              | 249,108           | 1,735,801  | 1,716,139  | 1,618,433  | 1,576,980  | 1,498,067  | 1,488,307  | 1,442,583  | 1,428,022  | 1,322,709  | 1,305,744  | 1,391,415  | 1,138,778  | (1,130,778) | - (0     |            | (0)            | (1)              |           |            |
| Just Dulunce    |                                         | _40,100           | .,. 50,001 | .,. 10,100 | .,,        | .,,        | .,         | .,         | .,         | .,         | .,,        | .,,        | .,,        | .,         | (0)         | (0       | ·/         |                | (1)              |           |            |

### Expenditures

- 101 Personal Services - October & April have 3 payroll warrants written.
- 202 In State Travel - Employee travel and Board Meeting expense.
- 301 Office Supplies - August expense is the FY24 NASDTEC membership fee of \$4,500.
- 401 Communication - Cell phone and ICN Voice usage.
- 402 Rentals - Facility lease & exhibit booths for trade events. August expense includes booth rental for the SAI & IASB events.
- 405 Prof & Scientific Services - payments to school districts for Board Member per diem & substitute reimbursements.
- 406 Outside Services - Includes the office cleaning service.
- 414 Reimbursements to Other Agencies - DAS services.
- 416 ITD Reimbursements - August expense includes the Salesforce renewal \$166,414 and the Google licenses renewal. Forecast includes cost for a Professional Practices update & migration to the Salesforce system.
- 418 IT Outside Services - WebSpec Design costs, & Insight desktop support.
- 434 Gov Transfer Other Agencies - DCI criminal history & background checks & DIA services.
- 510 IT Equipment & Software - August expense is for the IDEMIA maintenance & support and the FY24 portion of the Zoom license fee.
- 602 Other Expenses & Obligations - TOS credit card processing fees.