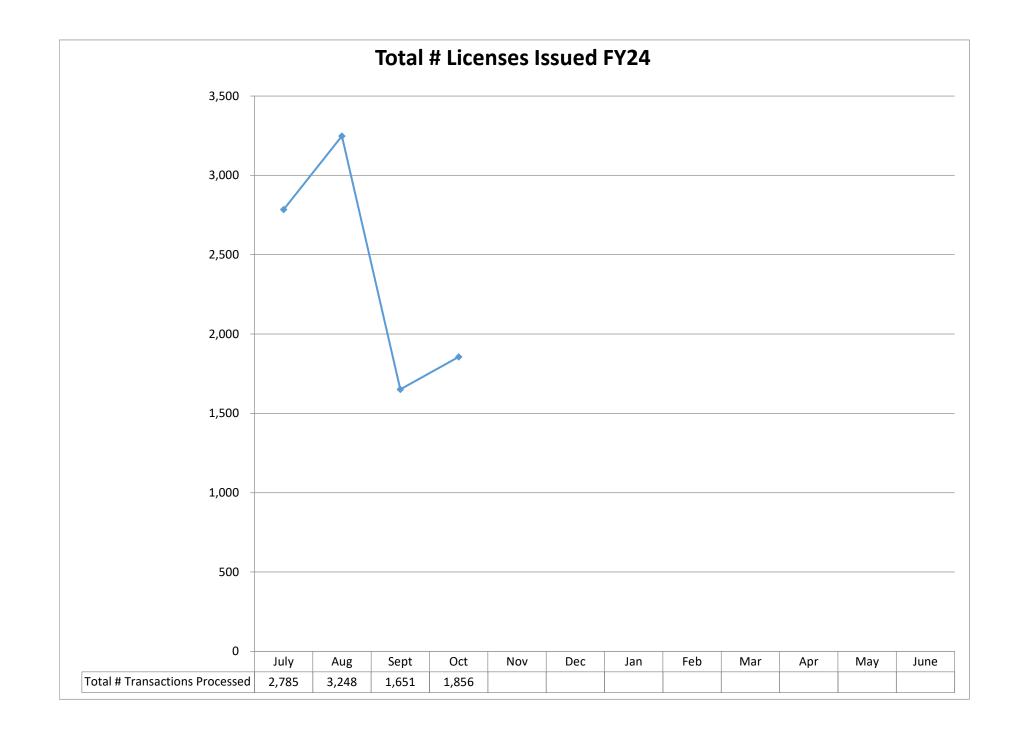

## TIMES ARE APPROXIMATE

| 8:30 a.m. | Call Meeting to Order                                                                                                                                                                                                                                                                                                   |                |
|-----------|-------------------------------------------------------------------------------------------------------------------------------------------------------------------------------------------------------------------------------------------------------------------------------------------------------------------------|----------------|
|           | Approve the Agenda                                                                                                                                                                                                                                                                                                      | TAB A          |
|           | Approve the Consent Agenda<br>a. Minutes for October 13, 2023 board meeting                                                                                                                                                                                                                                             | TAB B          |
|           | Professional Practices - Licensee Discipline - Closed Session -<br>Board Members Only (roll call)                                                                                                                                                                                                                       |                |
|           | <ul> <li>Open Session <ul> <li>a. Results of closed session announced</li> <li>b. Approve closed session minutes for October 13, 2023</li> <li>c. Reinstatement(s) <ul> <li>1. Case No. 22-83 Anthony Whitaker</li> </ul> </li> </ul></li></ul>                                                                         |                |
|           | Communication from the Public                                                                                                                                                                                                                                                                                           |                |
|           | <ul> <li>Board Communications <ul> <li>a. Board Member Reports</li> <li>b. Executive Director's Report</li> <li>1. Legislative Update</li> <li>2. Agency Update</li> <li>3. Licensure Update</li> <li>4. Financial Update <ul> <li>a. FY24 August 2023</li> <li>b. FY24 September 2023</li> </ul> </li> </ul></li></ul> | TAB C<br>TAB D |
|           | D. F124 September 2025                                                                                                                                                                                                                                                                                                  | IAD            |