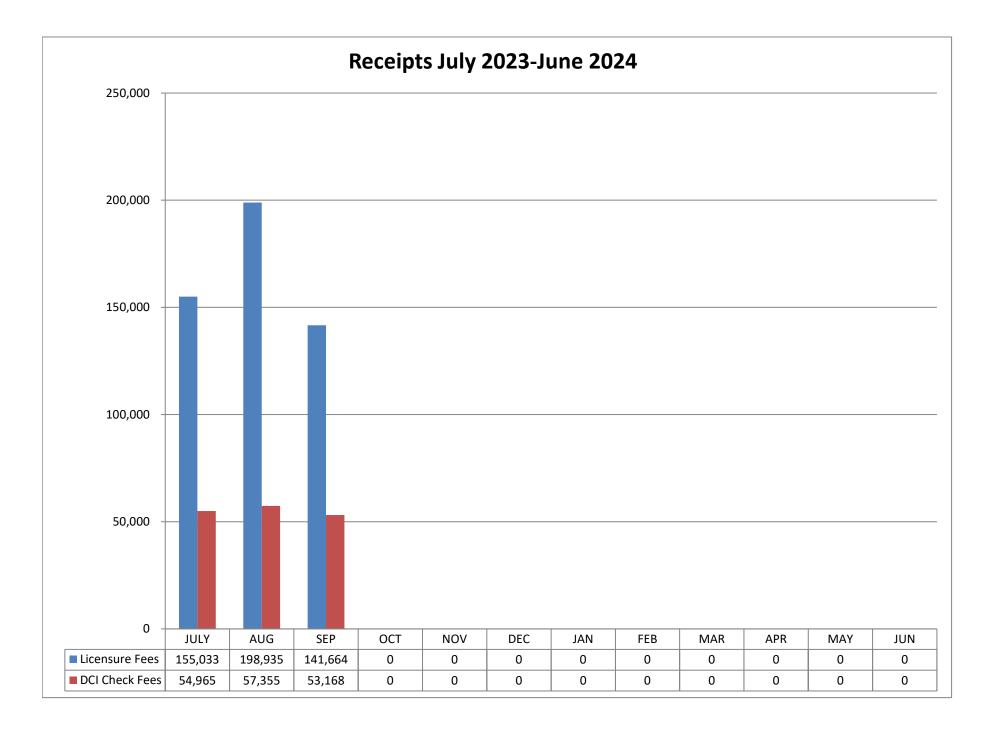

## Blank

| Appropriation:  | 154 Board of                            | f Eduational Exam | inore      |            |            |            |            |            |            |            |            |            |            |            |             |          |            | rereent        | or rear complete | 17 /0     |            |
|-----------------|-----------------------------------------|-------------------|------------|------------|------------|------------|------------|------------|------------|------------|------------|------------|------------|------------|-------------|----------|------------|----------------|------------------|-----------|------------|
| Appropriation.  | lot Dould of                            |                   | inici 5    |            |            |            |            |            |            |            |            |            |            |            |             |          |            |                |                  | Percent   |            |
|                 |                                         |                   |            |            |            |            |            |            |            |            |            |            |            |            |             |          |            | End of Year    |                  | of        | Percent of |
| Obj/Rev Class   | Obj/Rev Class Name                      | JULY              | AUG        | SEPT       | OCT        | NOV        | DEC        | JAN        | FEB        | MAR        | APR        | MAY        | JUNE       | HO13       | HO14        | HO15     | YTD        | Forecast       | Annual Budget    | Budget    | Budget     |
| -               | -                                       |                   |            |            |            |            |            |            |            |            |            |            |            |            |             |          |            |                | -                | -         | Forecasted |
|                 |                                         | Actual            | Actual     | Forecast    | Forecast | Actual     | (C=A+B)        | (D)              | To Date   | EOY        |
|                 |                                         |                   |            |            |            |            |            |            |            |            |            |            |            |            |             |          |            |                |                  |           |            |
|                 | Balance Brought Forward from Prior Year | 100,000           | 1,596,717  | -          |            |            |            |            |            |            |            |            |            |            |             |          | 1,696,717  | 1,696,717      | 1,637,177        |           |            |
|                 | Balance Carried Forward to Next Year    |                   |            |            |            |            |            |            |            |            |            |            |            | (100,000)  | (1,138,778) |          | -          | (1,238,778)    | (1,222,273)      |           |            |
| Revenue Collec  | cted                                    |                   |            |            |            |            |            |            |            |            |            |            |            |            |             |          |            |                |                  |           |            |
| 234             | Gov Transfer In Other Agencies          | -                 | -          | 4,841      | 529        | -          | -          | 998        | 63         | 69         | -          | -          | -          | -          | -           | -        | -          | 6,500          | 6,500            | 0%        | 100%       |
| 401             | Fees, Licenses & Permits                | 155,033           | 198,935    | 126,310    | 126,798    | 139,139    | 117,611    | 164,621    | 134,813    | 157,693    | 137,389    | 169,386    | 257,755    | -          | -           | -        | 353,967    | 1,885,483      | 1,950,000        | 18%       | 97%        |
| 704             | Other                                   | 54,965            | 57,355     | 58,625     | 52,016     | 58,827     | 49,114     | 62,790     | 49,819     | 59,545     | 49,128     | 50,768     | 61,155     | -          | -           | -        | 112,320    | 664,106        | 680,000          | 17%       | 98%        |
|                 |                                         |                   |            |            |            |            |            |            |            |            |            |            | - ,        |            |             |          |            |                |                  |           |            |
| Total Revenues  | s:                                      | 309,998           | 1,853,007  | 189,777    | 179,344    | 197,966    | 166,725    | 228,409    | 184,695    | 217,307    | 186,517    | 220,154    | 318,909    | (100,000)  | (1,138,778) | -        | 2,163,004  | 3,014,029      | 3,051,404        | 71%       | 99%        |
| Expenditures    |                                         |                   |            |            |            |            |            |            |            |            |            |            |            |            |             |          |            |                |                  |           |            |
| 101             | Personal Services                       | 55,300            | 151,311    | 127,629    | 183,370    | 127,629    | 127,629    | 127,629    | 127,629    | 127,629    | 183,370    | 127,629    | 127,629    | 48,847     | -           | -        | 206,612    | 1,643,227      | 1,643,026        | 13%       | 100%       |
| 202             | In State Travel                         | -                 | 1,817      | 1,200      | 2,000      | 1,000      | 2,000      | 1,000      | 1,000      | 2,000      | 1,000      | 2,500      | 2,000      | 2,500      | -           | -        | 1,817      | 20,017         | 20,000           | 9%        | 100%       |
| 205             | Out Of State Travel                     | -                 | 20         | 2,000      | 1,000      | 1,000      | 2,000      | 1,000      | 2,000      | 1,500      | 1,000      | 3,000      | 2,000      | 2,500      | -           | -        | 20         | 19,020         | 20,000           | 0%        | 95%        |
| 301             | Office Supplies                         | -                 | 4,500      | 600        | 300        | 100        | 500        | 400        | 600        | 600        | 300        | 5,000      | 100        | (4,500)    | -           | -        | 4,500      | 8,500          | 10,000           | 45%       | 85%        |
| 302             | Facility Maintenance Supplies           | -                 | -          | -          | 250        | -          | -          | 250        | -          | -          | 250        | -          | -          | 250        |             |          | -          | 1,000          | 1,000            | 0%        | 100%       |
| 308             | Other Supplies                          | -                 | -          | -          | -          | 200        | -          | -          | -          | -          | -          | 200        | -          |            |             |          | -          | 400            | 400              | 0%        | 100%       |
| 309             | Printing & Binding                      | -                 | -          | 1,500      | 200        | -          | 200        | -          | 300        | -          | 200        | 100        | 600        | 100        | -           | -        | -          | 3,200          | 3,500            | 0%        | 91%        |
| 311             | Food                                    | -                 | 17         | 50         | 50         | 50         | 50         | 50         | 50         | 50         | 50         | 50         | 50         | 450        | -           | -        | 17         | 967            | 1,000            | 2%        | 97%        |
| 313             | Postage                                 | -                 | 365        | 1,500      | 1,400      | 1,100      | 900        | 900        | 800        | 1,000      | 1,200      | 800        | 800        | 1,000      | -           | -        | 365        | 11,765         | 12,500           | 3%        | 94%        |
| 401             | Communications                          | -                 | 1,614      | 1,650      | 1,650      | 1,650      | 1,650      | 1,650      | 1,650      | 1,650      | 1,700      | 1,700      | 1,700      | 1,700      | -           | -        | 1,614      | 19,964         | 20,000           | 8%        | 100%       |
| 402             | Rentals                                 | 4,917             | 6,527      | 4,920      | 5,920      | 5,250      | 6,250      | 5,250      | 6,250      | 5,250      | 6,250      | 5,250      | 6,250      | 250        | -           | -        | 11,443     | 68,533         | 71,500           | 16%       | 96%        |
| 403<br>405      | Utilities<br>Prof & Scientific Services | 196               | 186<br>150 | 300<br>350 | 300<br>350 | 300<br>500 | 350<br>350 | 400<br>350 | 400<br>500 | 300<br>350 | 250<br>400 | 250<br>500 | 250<br>350 | 300<br>500 |             |          | 382<br>150 | 3,782<br>4,650 | 4,000<br>5,000   | 10%<br>3% | 95%<br>93% |
| 405             | Outside Services                        | - 346             | 346        | 800        | 600        | 700        | 500        | - 350      | 700        | 400        | 400        | 600        | 400        | 500        | -           | -        | 692        | 4,650          | 6,000            | 3%<br>12% | 93%<br>97% |
| 408             | Advertising & Publicity                 | 340               | 340        | - 800      | 000        | - 100      | 100        | -          | 700        | 400        | 400        | 000        | 100        | -          | -           | -        | 092        | 200            | 200              | 0%        | 100%       |
| 408             | Outside Repairs/Service                 | -                 | -          | -          | 250        | -          | 100        | 250        | -          | -          | 250        | -          | -          | -          | -           | -        | -          | 750            | 1,000            | 0%        | 75%        |
| 414             | Reimbursements To Other Agency          | _                 | 2,917      | 2,200      | 2,200      | 2,200      | 2,100      | 2,200      | 1.300      | 2.200      | 2.100      | 2.100      | 2,100      | 2,100      | _           | _        | 2,917      | 25.717         | 25,000           | 12%       | 103%       |
| 416             | ITD Reimbursements                      | _                 | 177.061    | 3.000      | 3.000      | 40.000     | 40.000     | 44,000     | 40.000     | 40.000     | 40.000     | 40.000     | 40.000     | 40.000     | _           | _        | 177.061    | 547.061        | 550.000          | 32%       | 99%        |
| 418             | IT Outside Services                     | -                 | 1,305      | 3,600      | 7,100      | 2,300      | 4,000      | 1,600      | 1.700      | 1.400      | 1,400      | 1.400      | 3,200      | 2,500      | -           | -        | 1,305      | 31,505         | 35,000           | 4%        | 90%        |
| 432             | Attorney General Reimbursement          | -                 | -          | 7.000      | 7.000      | 7.000      | 7.000      | 7.000      | 7.000      | 7.000      | 8,000      | 7.000      | 7.000      | 7.000      | -           | -        | -          | 78.000         | 85.000           | 0%        | 92%        |
| 434             | Gov Transfer Other Agencies             | -                 | 16,692     | 45,000     | 40,000     | 45,000     | 35,000     | 40,000     | 35,000     | 35,000     | 40,000     | 35,000     | 35,000     | 45,000     | -           | -        | 16,692     | 446,692        | 455,000          | 4%        | 98%        |
| 502             | Office Equipment                        | -                 | -          | -          | -          | -          | 250        | -          | -          | -          | -          | -          | -          | -          | -           | -        | -          | 250            | 250              | 0%        | 100%       |
| 503             | Equipment-Non Inventory                 | -                 | -          | -          | 14,000     | -          | 9,000      | -          | -          | -          | -          | -          | -          | -          | -           | -        | -          | 23,000         | 23,000           | 0%        | 100%       |
| 510             | IT Equipment & Software                 | -                 | 1,486      | -          | -          | -          | 2,000      | -          | -          | 1,500      | -          | -          | -          | (1,500)    | -           | -        | 1,486      | 3,486          | 12,000           | 12%       | 29%        |
| 602             | Other Expenses & Obligations            | 130               | -          | 5,800      | 5,600      | 3,100      | 3,300      | 3,900      | 3,000      | 3,700      | 3,200      | 3,700      | 3,200      | 3,300      | -           | -        | 130        | 41,930         | 42,000           | 0%        | 100%       |
| 702             | Fees                                    | -                 | -          | -          | -          | -          | -          | -          | 30         | -          | -          | -          | -          |            |             |          | -          | 30             | 30               | 0%        | 100%       |
| 705             | Refunds-Other                           | -                 | -          | 340        | 510        | 340        | 510        | 340        | 510        | 340        | 510        | 340        | 510        | 340        | -           | -        | -          | 4,590          | 5,000            | 0%        | 92%        |
| Total Expenditu | ures:                                   | 60,889            | 366,314    | 209,439    | 277,050    | 239,419    | 245,639    | 238,169    | 230,419    | 231,869    | 291,830    | 237,119    | 233,239    | 152,637    | -           | -        | 427,203    | 3,014,029      | 3,051,405        | 14%       | 99%        |
| Current Month   | Operations                              | 249.108           | 1,486,692  | (19,661)   | (97,706)   | (41,453)   | (78,914)   | (9,760)    | (45,724)   | (14,561)   | (105,313)  | (16,965)   | 85,671     | (252,637)  | (1,138,778) | _        | 1,735,801  | (0)            | (1)              |           |            |
| Cash Balance    | operations                              | 249,108           | 1,735,801  | 1,716,139  | 1,618,433  | 1,576,980  | 1,498,067  | 1,488,307  | 1,442,583  | 1,428,022  | 1,322,709  | 1,305,744  | 1,391,415  | 1,138,778  | (1,130,778) | - (0     |            | (0)            | (1)              |           |            |
| Just Dulunce    |                                         | _40,100           | .,. 50,001 | .,. 10,100 | .,,        | .,,        | .,         | .,         | .,         | .,         | .,,        | .,,        | .,,        | .,         | (0)         | (0       | ·/         |                | (1)              |           |            |