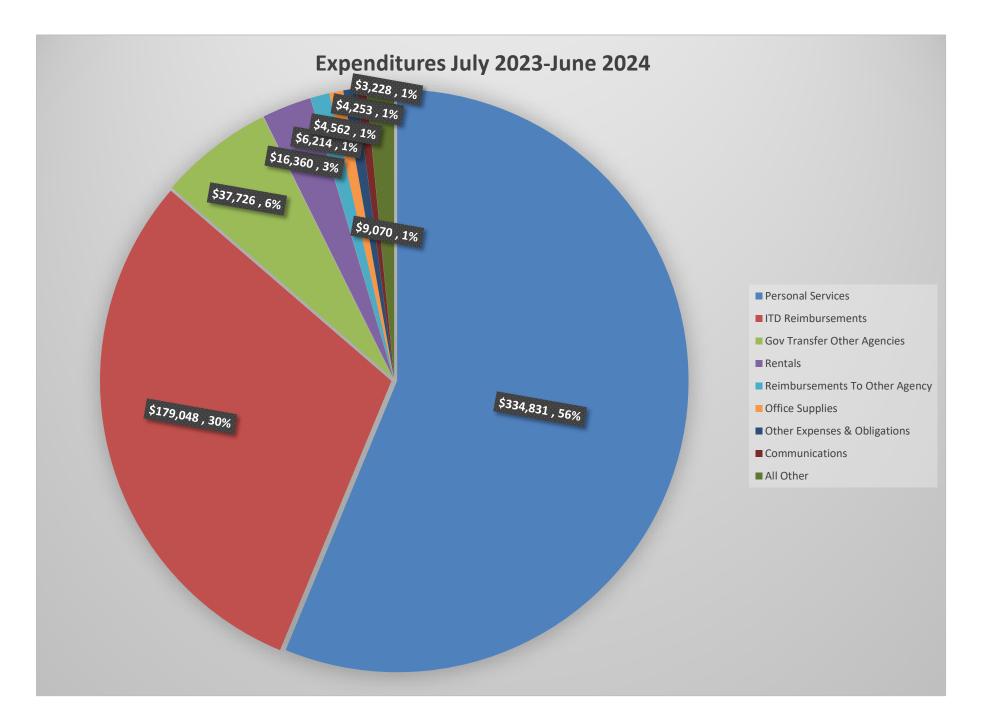

## Blank

| Appropriation:  | 154 Board of                            | f Eduational Exam | inore      |            |            |            |            |            |            |            |            |            |            |            |             |          |            | rereent        | or rear complete | 17 /0     |            |
|-----------------|-----------------------------------------|-------------------|------------|------------|------------|------------|------------|------------|------------|------------|------------|------------|------------|------------|-------------|----------|------------|----------------|------------------|-----------|------------|
| Appropriation.  | lot Dould of                            |                   | inici 5    |            |            |            |            |            |            |            |            |            |            |            |             |          |            |                |                  | Percent   |            |
|                 |                                         |                   |            |            |            |            |            |            |            |            |            |            |            |            |             |          |            | End of Year    |                  | of        | Percent of |
| Obj/Rev Class   | Obj/Rev Class Name                      | JULY              | AUG        | SEPT       | OCT        | NOV        | DEC        | JAN        | FEB        | MAR        | APR        | MAY        | JUNE       | HO13       | HO14        | HO15     | YTD        | Forecast       | Annual Budget    | Budget    | Budget     |
| -               | -                                       |                   |            |            |            |            |            |            |            |            |            |            |            |            |             |          |            |                | -                | -         | Forecasted |
|                 |                                         | Actual            | Actual     | Forecast    | Forecast | Actual     | (C=A+B)        | (D)              | To Date   | EOY        |
|                 |                                         |                   |            |            |            |            |            |            |            |            |            |            |            |            |             |          |            |                |                  |           |            |
|                 | Balance Brought Forward from Prior Year | 100,000           | 1,596,717  | -          |            |            |            |            |            |            |            |            |            |            |             |          | 1,696,717  | 1,696,717      | 1,637,177        |           |            |
|                 | Balance Carried Forward to Next Year    |                   |            |            |            |            |            |            |            |            |            |            |            | (100,000)  | (1,138,778) |          | -          | (1,238,778)    | (1,222,273)      |           |            |
| Revenue Collec  | cted                                    |                   |            |            |            |            |            |            |            |            |            |            |            |            |             |          |            |                |                  |           |            |
| 234             | Gov Transfer In Other Agencies          | -                 | -          | 4,841      | 529        | -          | -          | 998        | 63         | 69         | -          | -          | -          | -          | -           | -        | -          | 6,500          | 6,500            | 0%        | 100%       |
| 401             | Fees, Licenses & Permits                | 155,033           | 198,935    | 126,310    | 126,798    | 139,139    | 117,611    | 164,621    | 134,813    | 157,693    | 137,389    | 169,386    | 257,755    | -          | -           | -        | 353,967    | 1,885,483      | 1,950,000        | 18%       | 97%        |
| 704             | Other                                   | 54,965            | 57,355     | 58,625     | 52,016     | 58,827     | 49,114     | 62,790     | 49,819     | 59,545     | 49,128     | 50,768     | 61,155     | -          | -           | -        | 112,320    | 664,106        | 680,000          | 17%       | 98%        |
|                 |                                         |                   |            |            |            |            |            |            |            |            |            |            | - ,        |            |             |          |            |                |                  |           |            |
| Total Revenues  | s:                                      | 309,998           | 1,853,007  | 189,777    | 179,344    | 197,966    | 166,725    | 228,409    | 184,695    | 217,307    | 186,517    | 220,154    | 318,909    | (100,000)  | (1,138,778) | -        | 2,163,004  | 3,014,029      | 3,051,404        | 71%       | 99%        |
| Expenditures    |                                         |                   |            |            |            |            |            |            |            |            |            |            |            |            |             |          |            |                |                  |           |            |
| 101             | Personal Services                       | 55,300            | 151,311    | 127,629    | 183,370    | 127,629    | 127,629    | 127,629    | 127,629    | 127,629    | 183,370    | 127,629    | 127,629    | 48,847     | -           | -        | 206,612    | 1,643,227      | 1,643,026        | 13%       | 100%       |
| 202             | In State Travel                         | -                 | 1,817      | 1,200      | 2,000      | 1,000      | 2,000      | 1,000      | 1,000      | 2,000      | 1,000      | 2,500      | 2,000      | 2,500      | -           | -        | 1,817      | 20,017         | 20,000           | 9%        | 100%       |
| 205             | Out Of State Travel                     | -                 | 20         | 2,000      | 1,000      | 1,000      | 2,000      | 1,000      | 2,000      | 1,500      | 1,000      | 3,000      | 2,000      | 2,500      | -           | -        | 20         | 19,020         | 20,000           | 0%        | 95%        |
| 301             | Office Supplies                         | -                 | 4,500      | 600        | 300        | 100        | 500        | 400        | 600        | 600        | 300        | 5,000      | 100        | (4,500)    | -           | -        | 4,500      | 8,500          | 10,000           | 45%       | 85%        |
| 302             | Facility Maintenance Supplies           | -                 | -          | -          | 250        | -          | -          | 250        | -          | -          | 250        | -          | -          | 250        |             |          | -          | 1,000          | 1,000            | 0%        | 100%       |
| 308             | Other Supplies                          | -                 | -          | -          | -          | 200        | -          | -          | -          | -          | -          | 200        | -          |            |             |          | -          | 400            | 400              | 0%        | 100%       |
| 309             | Printing & Binding                      | -                 | -          | 1,500      | 200        | -          | 200        | -          | 300        | -          | 200        | 100        | 600        | 100        | -           | -        | -          | 3,200          | 3,500            | 0%        | 91%        |
| 311             | Food                                    | -                 | 17         | 50         | 50         | 50         | 50         | 50         | 50         | 50         | 50         | 50         | 50         | 450        | -           | -        | 17         | 967            | 1,000            | 2%        | 97%        |
| 313             | Postage                                 | -                 | 365        | 1,500      | 1,400      | 1,100      | 900        | 900        | 800        | 1,000      | 1,200      | 800        | 800        | 1,000      | -           | -        | 365        | 11,765         | 12,500           | 3%        | 94%        |
| 401             | Communications                          | -                 | 1,614      | 1,650      | 1,650      | 1,650      | 1,650      | 1,650      | 1,650      | 1,650      | 1,700      | 1,700      | 1,700      | 1,700      | -           | -        | 1,614      | 19,964         | 20,000           | 8%        | 100%       |
| 402             | Rentals                                 | 4,917             | 6,527      | 4,920      | 5,920      | 5,250      | 6,250      | 5,250      | 6,250      | 5,250      | 6,250      | 5,250      | 6,250      | 250        | -           | -        | 11,443     | 68,533         | 71,500           | 16%       | 96%        |
| 403<br>405      | Utilities<br>Prof & Scientific Services | 196               | 186<br>150 | 300<br>350 | 300<br>350 | 300<br>500 | 350<br>350 | 400<br>350 | 400<br>500 | 300<br>350 | 250<br>400 | 250<br>500 | 250<br>350 | 300<br>500 |             |          | 382<br>150 | 3,782<br>4,650 | 4,000<br>5,000   | 10%<br>3% | 95%<br>93% |
| 405             | Outside Services                        | - 346             | 346        | 800        | 600        | 700        | 500        | - 350      | 700        | 400        | 400        | 600        | 400        | 500        | -           | -        | 692        | 4,650          | 6,000            | 3%<br>12% | 93%<br>97% |
| 408             | Advertising & Publicity                 | 340               | 340        | - 800      | 000        | - 100      | 100        | -          | 700        | 400        | 400        | 000        | 100        | -          | -           | -        | 092        | 200            | 200              | 0%        | 100%       |
| 408             | Outside Repairs/Service                 | -                 | -          | -          | 250        | -          | 100        | 250        | -          | -          | 250        | -          | -          | -          | -           | -        | -          | 750            | 1,000            | 0%        | 75%        |
| 414             | Reimbursements To Other Agency          | _                 | 2,917      | 2,200      | 2,200      | 2,200      | 2,100      | 2,200      | 1.300      | 2.200      | 2.100      | 2.100      | 2,100      | 2,100      | _           | _        | 2,917      | 25.717         | 25,000           | 12%       | 103%       |
| 416             | ITD Reimbursements                      | _                 | 177.061    | 3.000      | 3.000      | 40.000     | 40.000     | 44,000     | 40.000     | 40.000     | 40.000     | 40.000     | 40.000     | 40.000     | _           | _        | 177.061    | 547.061        | 550.000          | 32%       | 99%        |
| 418             | IT Outside Services                     | -                 | 1,305      | 3,600      | 7,100      | 2,300      | 4,000      | 1,600      | 1.700      | 1.400      | 1,400      | 1.400      | 3,200      | 2,500      | -           | -        | 1,305      | 31,505         | 35,000           | 4%        | 90%        |
| 432             | Attorney General Reimbursement          | -                 | -          | 7.000      | 7.000      | 7.000      | 7.000      | 7.000      | 7.000      | 7.000      | 8,000      | 7.000      | 7.000      | 7.000      | -           | -        | -          | 78.000         | 85.000           | 0%        | 92%        |
| 434             | Gov Transfer Other Agencies             | -                 | 16,692     | 45,000     | 40,000     | 45,000     | 35,000     | 40,000     | 35,000     | 35,000     | 40,000     | 35,000     | 35,000     | 45,000     | -           | -        | 16,692     | 446,692        | 455,000          | 4%        | 98%        |
| 502             | Office Equipment                        | -                 | -          | -          | -          | -          | 250        | -          | -          | -          | -          | -          | -          | -          | -           | -        | -          | 250            | 250              | 0%        | 100%       |
| 503             | Equipment-Non Inventory                 | -                 | -          | -          | 14,000     | -          | 9,000      | -          | -          | -          | -          | -          | -          | -          | -           | -        | -          | 23,000         | 23,000           | 0%        | 100%       |
| 510             | IT Equipment & Software                 | -                 | 1,486      | -          | -          | -          | 2,000      | -          | -          | 1,500      | -          | -          | -          | (1,500)    | -           | -        | 1,486      | 3,486          | 12,000           | 12%       | 29%        |
| 602             | Other Expenses & Obligations            | 130               | -          | 5,800      | 5,600      | 3,100      | 3,300      | 3,900      | 3,000      | 3,700      | 3,200      | 3,700      | 3,200      | 3,300      | -           | -        | 130        | 41,930         | 42,000           | 0%        | 100%       |
| 702             | Fees                                    | -                 | -          | -          | -          | -          | -          | -          | 30         | -          | -          | -          | -          |            |             |          | -          | 30             | 30               | 0%        | 100%       |
| 705             | Refunds-Other                           | -                 | -          | 340        | 510        | 340        | 510        | 340        | 510        | 340        | 510        | 340        | 510        | 340        | -           | -        | -          | 4,590          | 5,000            | 0%        | 92%        |
| Total Expenditu | ures:                                   | 60,889            | 366,314    | 209,439    | 277,050    | 239,419    | 245,639    | 238,169    | 230,419    | 231,869    | 291,830    | 237,119    | 233,239    | 152,637    | -           | -        | 427,203    | 3,014,029      | 3,051,405        | 14%       | 99%        |
| Current Month   | Operations                              | 249.108           | 1,486,692  | (19,661)   | (97,706)   | (41,453)   | (78,914)   | (9,760)    | (45,724)   | (14,561)   | (105,313)  | (16,965)   | 85,671     | (252,637)  | (1,138,778) | _        | 1,735,801  | (0)            | (1)              |           |            |
| Cash Balance    | operations                              | 249,108           | 1,735,801  | 1,716,139  | 1,618,433  | 1,576,980  | 1,498,067  | 1,488,307  | 1,442,583  | 1,428,022  | 1,322,709  | 1,305,744  | 1,391,415  | 1,138,778  | (1,130,778) | - (0     |            | (0)            | (1)              |           |            |
| Just Dulunce    |                                         | _40,100           | .,. 50,001 | .,. 10,100 | .,,        | .,,        | .,         | .,         | .,         | .,         | .,,        | .,,        | .,,        | .,         | (0)         | (0       | ·/         |                | (1)              |           |            |

### Expenditures

- 101 Personal Services - October & April have 3 payroll warrants written.
- 202 In State Travel - Employee travel and Board Meeting expense.
- 301 Office Supplies - August expense is the FY24 NASDTEC membership fee of \$4,500.
- 401 Communication - Cell phone and ICN Voice usage.
- 402 Rentals - Facility lease & exhibit booths for trade events. August expense includes booth rental for the SAI & IASB events.
- 405 Prof & Scientific Services - payments to school districts for Board Member per diem & substitute reimbursements.
- 406 Outside Services - Includes the office cleaning service.
- 414 Reimbursements to Other Agencies - DAS services.
- 416 ITD Reimbursements - August expense includes the Salesforce renewal \$166,414 and the Google licenses renewal. Forecast includes cost for a Professional Practices update & migration to the Salesforce system.
- 418 IT Outside Services - WebSpec Design costs, & Insight desktop support.
- 434 Gov Transfer Other Agencies - DCI criminal history & background checks & DIA services.
- 510 IT Equipment & Software - August expense is for the IDEMIA maintenance & support and the FY24 portion of the Zoom license fee.
- 602 Other Expenses & Obligations - TOS credit card processing fees.