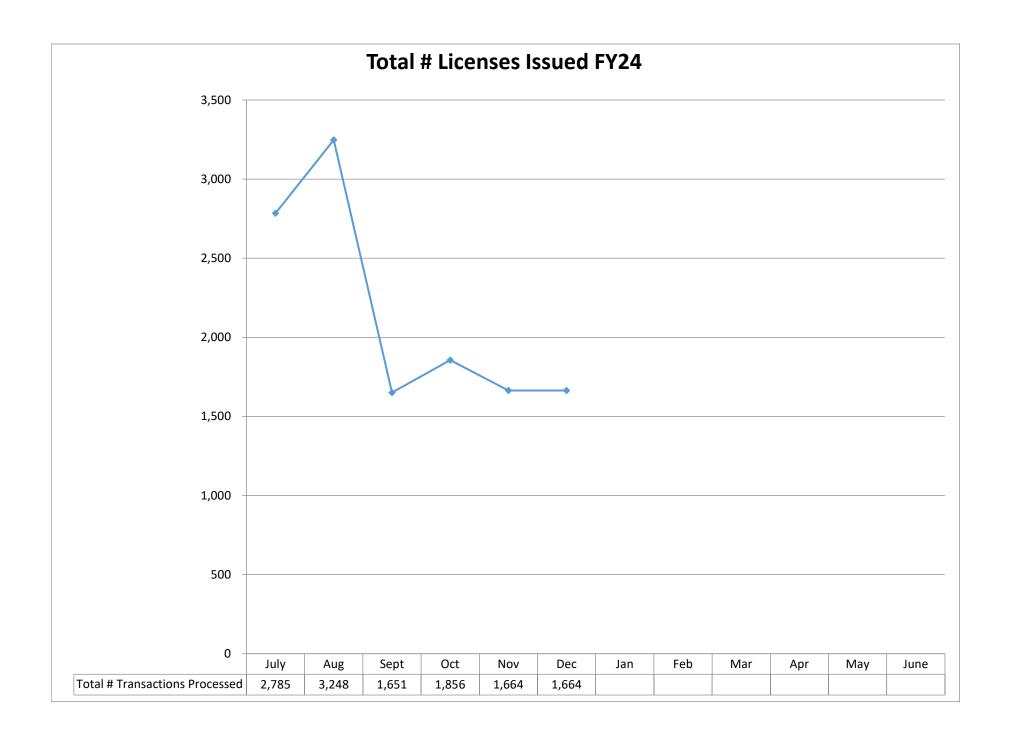

### Number of Licenses Issued by Month

|                               | ylıly                 | August                | eptember              | October                | November               | ecember                | January                | ebruary                | arch                   | April                  | May                    | June                   | Total<br>number of<br>Licenses<br>Issued |
|-------------------------------|-----------------------|-----------------------|-----------------------|------------------------|------------------------|------------------------|------------------------|------------------------|------------------------|------------------------|------------------------|------------------------|------------------------------------------|
| FY 2024                       | 크<br>2,785            | ₹<br>3,248            | တီ<br>1,651           | Ō<br>1,856             | 1,664                  | 1,664                  | <u> </u>               | <u> </u>               | Ξ                      | ₹                      | Σ                      | <u> </u>               | 12,868                                   |
| Running Total                 | 2,785                 | 6,033                 | 7,684                 | 9,540                  | 11,204                 | 12,868                 | 12,868                 | 12,868                 | 12,868                 | 12,868                 | 12,868                 | 12,868                 | 12,000                                   |
|                               |                       |                       |                       |                        |                        |                        |                        |                        |                        |                        |                        |                        |                                          |
| FY 2023                       | 2,923                 | 3,880                 | 2,348                 | 2,211                  | 2,032                  | 1,808                  | 2,688                  | 2,136                  | 2,509                  | 2,121                  | 3,485                  | 2,865                  | 31,006                                   |
| Running Total                 | 2,923                 | 6,803                 | 9,151                 | 11,362                 | 13,394                 | 15,202                 | 17,890                 | 20,026                 | 22,535                 | 24,656                 | 28,141                 | 31,006                 |                                          |
| FY 2022                       | 2,962                 | 3,358                 | 1,805                 | 1,972                  | 1,907                  | 1,839                  | 2,534                  | 2,164                  | 2,367                  | 2,117                  | 3,135                  | 3,505                  | 29,665                                   |
| Running Total                 | 2,962                 | 6,320                 | 8,125                 | 10,097                 | 12,004                 | 13,843                 | 16,377                 | 18,541                 | 20,908                 | 23,025                 | 26,160                 | 29,665                 | 25,000                                   |
|                               | •                     |                       | ,                     |                        | , ,                    |                        | , ,                    | , ,                    |                        |                        | , ,                    |                        |                                          |
| FY 2021                       | 2,815                 | 3,165                 | 2,146                 | 2,308                  | 1,983                  | 1,848                  | 2,628                  | 1,876                  | 2,176                  | 2,126                  | 3,027                  | 3,684                  | 29,782                                   |
| Running Total                 | 2,815                 | 5,980                 | 8,126                 | 10,434                 | 12,417                 | 14,265                 | 16,893                 | 18,769                 | 20,945                 | 23,071                 | 26,098                 | 29,782                 |                                          |
| FY 2020                       | 2,687                 | 3,346                 | 1,788                 | 1,708                  | 1,833                  | 1,850                  | 2,292                  | 1,709                  | 1,720                  | 1,781                  | 2,791                  | 3,114                  | 26,619                                   |
| Running Total                 | 2,687                 | 6,033                 | 7,821                 | 9,529                  | 11,362                 | 13,212                 | 15,504                 | 17,213                 | 18,933                 | 20,714                 | 23,505                 | 26,619                 | 20,010                                   |
|                               |                       |                       |                       |                        |                        |                        |                        |                        |                        |                        |                        |                        |                                          |
| FY 2019                       | 3,139                 | 3,694                 | 2,186                 | 2,364                  | 1,785                  | 1,707                  | 2,436                  | 1,879                  | 1,989                  | 2,331                  | 3,063                  | 3,496                  | 30,069                                   |
| Running Total                 | 3,139                 | 6,833                 | 9,019                 | 11,383                 | 13,168                 | 14,875                 | 17,311                 | 19,190                 | 21,179                 | 23,510                 | 26,573                 | 30,069                 |                                          |
| FY 2018                       | 2,962                 | 3,799                 | 2,165                 | 3,059                  | 1,922                  | 1,558                  | 2,879                  | 2,110                  | 2,476                  | 2,700                  | 3,216                  | 3,380                  | 32,226                                   |
| Running Total                 | 2,962                 | 6,761                 | 8,926                 | 11,985                 | 13,907                 | 15,465                 | 18,344                 | 20,454                 | 22,930                 | 25,630                 | 28,846                 | 32,226                 |                                          |
|                               |                       |                       |                       |                        |                        |                        |                        |                        |                        |                        |                        |                        |                                          |
| FY 2017                       | 2,660                 | 3,221                 | 2,002                 | 1,926                  | 1,482                  | 1,636                  | 2,273                  | 1,744                  | 2,502                  | 2,007                  | 2,959                  | 3,035                  | 27,447                                   |
| Running Total                 | 2,660                 | 5,881                 | 7,883                 | 9,809                  | 11,291                 | 12,927                 | 15,200                 | 16,944                 | 19,446                 | 21,453                 | 24,412                 | 27,447                 |                                          |
| FY 2016 Actual                | 3,017                 | 3,432                 | 2,078                 | 2,454                  | 1,603                  | 1,991                  | 2,082                  | 2,267                  | 2,034                  | 2,147                  | 2,783                  | 3,195                  | 29,083                                   |
| Running Total                 | 3,017                 | 6,449                 | 8,527                 | 10,981                 | 12,584                 | 14,575                 | 16,657                 | 18,924                 | 20,958                 | 23,105                 | 25,888                 | 29,083                 | ,                                        |
|                               |                       |                       |                       |                        |                        |                        |                        |                        |                        | 1                      |                        | 1                      |                                          |
| FY 2015 Actual                | 3,095<br><b>3,095</b> | 3,564                 | 2,297                 | 2,368<br><b>11,324</b> | 1,452                  | 2,230                  | 1,918                  | 1,717                  | 2,003                  | 1,946                  | 2,505                  | 3,224                  | 28,319                                   |
| Running Total                 | 3,090                 | 6,659                 | 8,956                 | 11,324                 | 12,776                 | 15,006                 | 16,924                 | 18,641                 | 20,644                 | 22,590                 | 25,095                 | 28,319                 |                                          |
| FY 2014 Actual                | 2,968                 | 3,852                 | 2,120                 | 2,232                  | 1,571                  | 1,964                  | 2,092                  | 2,040                  | 2,099                  | 1,984                  | 2,576                  | 3,314                  | 28,812                                   |
| Running Total                 | 2,968                 | 6,820                 | 8,940                 | 11,172                 | 12,743                 | 14,707                 | 16,799                 | 18,839                 | 20,938                 | 22,922                 | 25,498                 | 28,812                 | ,                                        |
| EV 0040 A -tI                 | 0.744                 | 0.075                 | 4.070                 | 0.400                  | 4.040                  | 4.000                  | 0.004                  | 0.000                  | 0.040                  | 0.400                  | 0.050                  | 0.040                  | 00.000                                   |
| FY 2013 Actual  Running Total | 2,744<br><b>2,744</b> | 3,375<br><b>6,119</b> | 1,978<br><b>8,097</b> | 2,488<br><b>10,585</b> | 1,849<br><b>12,434</b> | 1,920<br><b>14,354</b> | 2,231<br><b>16,585</b> | 2,068<br><b>18,653</b> | 2,246<br><b>20,899</b> | 2,188<br><b>23,087</b> | 2,956<br><b>26,043</b> | 3,219<br><b>29,262</b> | 29,262                                   |
| Rullling Total                | 2,144                 | 0,119                 | 0,037                 | 10,000                 | 12,434                 | 14,304                 | 10,565                 | 10,003                 | 20,039                 | 23,007                 | 20,043                 | 23,202                 |                                          |