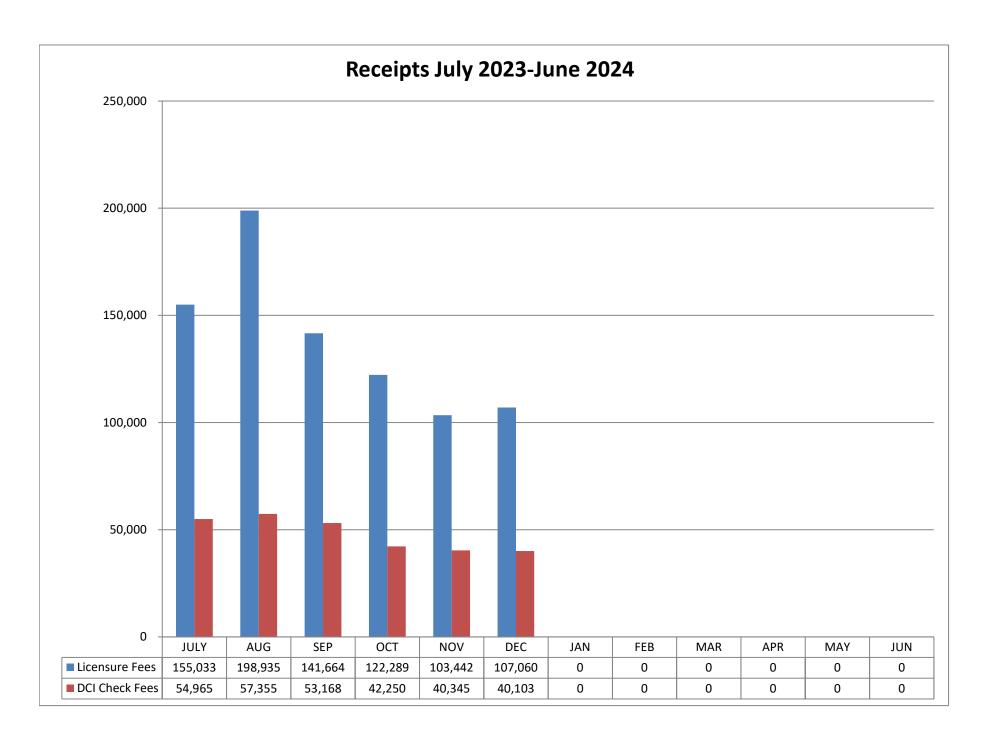

| Obj/Rev Class                | Obj/Rev Class Name                                                              | JULY    | AUG        | SEPT       | ост        | NOV                | DEC        | JAN                  | FEB        | MAR        | APR        | MAY        | JUNE       | HO13           | HO14        | HO15     | YTD            | End of Year<br>Forecast  | Annual Budget            | Percent of<br>Budget | Percent of<br>Budget<br>Forecasted |
|------------------------------|---------------------------------------------------------------------------------|---------|------------|------------|------------|--------------------|------------|----------------------|------------|------------|------------|------------|------------|----------------|-------------|----------|----------------|--------------------------|--------------------------|----------------------|------------------------------------|
|                              |                                                                                 | Actual  | Actual     | Actual     | Actual     | Actual             | Actual     | Forecast             | Forecast   | Forecast   | Forecast   | Forecast   | Forecast   | Forecast       | Forecast    | Forecast | Actual         | (C=A+B)                  | (D)                      | To Date              | EOY                                |
|                              | Balance Brought Forward from Prior Year<br>Balance Carried Forward to Next Year | 100,000 | 1,596,717  | -          |            |                    |            |                      |            |            |            |            |            | (100,000)      | (1,346,856) |          | 1,696,717      | 1,696,717<br>(1,446,856) | 1,637,177<br>(1,222,273) |                      |                                    |
| Revenue Collec               |                                                                                 |         |            |            |            |                    |            |                      |            |            |            |            |            |                |             |          |                |                          |                          |                      |                                    |
| 234                          | Gov Transfer In Other Agencies                                                  | -       | -          | -          | -          | 120                | -          | 998                  | 63         | 69         | -          | -          | 4,840      | -              | -           | -        | 120            | 6,089                    | 6,500                    | 2%                   | 94%                                |
| 401                          | Fees, Licenses & Permits                                                        | 155,033 | 198,935    | 141,664    | 122,289    | 103,442            | 107,060    | 164,621              | 134,813    | 157,693    | 137,389    | 169,386    | 257,755    | -              | -           | -        | 828,422        | 1,850,080                | 1,950,000                | 42%                  | 95%                                |
| 501                          | Refunds & Reimbursements                                                        | -       | -          | -          | 765        | -                  | -          | -                    | -          | -          | -          | -          | -          | -              | -           | -        | 765            | 765                      | -                        | 0%                   | 0%                                 |
| 704                          | Other                                                                           | 54,965  | 57,355     | 53,168     | 42,250     | 40,345             | 40,103     | 62,790               | 49,819     | 59,545     | 49,128     | 50,768     | 61,155     | -              | -           | -        | 288,186        | 621,390                  | 680,000                  | 42%                  | 91%                                |
| Total Revenues               | s:                                                                              | 309,998 | 1,853,007  | 194,832    | 165,304    | 143,907            | 147,163    | 228,409              | 184,695    | 217,307    | 186,517    | 220,154    | 323,749    | (100,000)      | (1,346,856) | -        | 2,814,210      | 2,728,185                | 3,051,404                | 92%                  | 89%                                |
| Expenditures                 |                                                                                 |         |            |            |            |                    |            |                      |            |            |            |            |            |                |             |          |                |                          |                          |                      |                                    |
| 101                          | Personal Services                                                               | 55,300  | 151,311    | 128,220    | 201,762    | 131,840            | 112,002    | 130,193              | 137,957    | 137,957    | 198,237    | 137,957    | 137,957    | 52,823         | -           | -        | 780,436        | 1,713,518                | 1,643,026                | 47%                  | 104%                               |
| 202                          | In State Travel                                                                 | -       | 1,817      | 47         | 1,609      | 661                | 2,516      | 1,000                | 1,000      | 2,000      | 1,000      | 2,500      | 2,000      | 2,500          | -           | -        | 6,650          | 18,650                   | 20,000                   | 33%                  | 93%                                |
| 205                          | Out Of State Travel                                                             | -       | 20         | 525        | 505        | (525)              | 530        | 2,000                | 2,000      | 1,500      | 1,000      | 3,000      | 2,000      | 2,500          | -           | -        | 1,055          | 15,055                   | 20,000                   | 5%                   | 75%                                |
| 301<br>302                   | Office Supplies Facility Maintenance Supplies                                   | -       | 4,500      | 62         | 1,500      | 299                | 155        | 400<br>250           | 600        | 600        | 300<br>250 | 5,000      | 100        | (4,500)<br>250 | -           | -        | 6,515          | 9,015<br>750             | 10,000<br>1,000          | 65%<br>0%            | 90%<br>75%                         |
| 308                          | Other Supplies                                                                  | -       | -          |            |            |                    |            | 250                  | -          |            | 250        | 300        | -          | 230            |             |          | -              | 300                      | 400                      | 0%                   | 75%                                |
| 309                          | Printing & Binding                                                              | _       | _          | _          | _          | _                  | _          | 200                  | 300        | 200        | 200        | 600        | 600        | 100            | _           | -        | _              | 2,200                    | 3,500                    | 0%                   | 63%                                |
| 311                          | Food                                                                            | -       | 17         | -          | -          | _                  | _          | 50                   | 50         | 50         | 50         | 50         | 100        | 450            | _           | -        | 17             | 817                      | 1,000                    | 2%                   | 82%                                |
| 313                          | Postage                                                                         | -       | 365        | 492        | 368        | 347                | 309        | 900                  | 800        | 1,000      | 1,200      | 800        | 800        | 1,000          | -           | -        | 1,881          | 8,381                    | 12,500                   | 15%                  | 67%                                |
| 401                          | Communications                                                                  | -       | 1,614      | 1,614      | 1,615      | 1,616              | 1,616      | 1,650                | 1,650      | 1,650      | 1,700      | 1,700      | 1,700      | 1,700          | -           | -        | 8,074          | 19,824                   | 20,000                   | 40%                  | 99%                                |
| 402                          | Rentals                                                                         | 4,917   | 6,527      | 4,917      | 4,917      | -                  | 5,759      | 5,250                | 6,250      | 5,250      | 6,250      | 5,250      | 6,250      | 5,250          | -           | -        | 27,035         | 66,785                   | 71,500                   | 38%                  | 93%                                |
| 403                          | Utilities                                                                       | 196     | 186        | 195        | 137        | 172                | 252        | 400                  | 400        | 300        | 250        | 250        | 250        | 300            |             |          | 1,138          | 3,288                    | 4,000                    | 28%                  | 82%                                |
| 405<br>406                   | Prof & Scientific Services Outside Services                                     | 346     | 150<br>346 | 200<br>653 | 311<br>346 | 161<br>595         | 561<br>360 | 350<br>500           | 500<br>700 | 350<br>400 | 400<br>400 | 500<br>600 | 350<br>400 | 500            | -           | -        | 1,384<br>2,646 | 4,334<br>5,646           | 5,000<br>6,000           | 28%<br>44%           | 87%<br>94%                         |
| 408                          | Advertising & Publicity                                                         | 346     | 340        | 653        | 346        | - 293              | 360        | 500                  | 700        | 400        | 400        | 600        | 100        | -              | -           | -        | 2,046          | 100                      | 200                      | 0%                   | 94%<br>50%                         |
| 409                          | Outside Repairs/Service                                                         | -       | -          |            |            |                    |            | 250                  | -          |            | 250        |            | -          | 250            |             | -        | -              | 750                      | 1.000                    | 0%                   | 75%                                |
| 414                          | Reimbursements To Other Agency                                                  | _       | 2,917      | 3,297      | 2,840      | 1,809              | 2,026      | 2,200                | 1,300      | 2,200      | 2,100      | 2,100      | 2,100      | 2,100          | _           | -        | 12,890         | 26,990                   | 25,000                   | 52%                  | 108%                               |
| 416                          | ITD Reimbursements                                                              | -       | 177,061    | 1,987      | 1,942      | 1,614              | 1,621      | 2,000                | 2,000      | 2,000      | 2,000      | 2,000      | 2,000      | 2,000          | _           | -        | 184,225        | 198,225                  | 550,000                  | 33%                  | 36%                                |
| 418                          | IT Outside Services                                                             | -       | 1,305      | 655        | 82,719     | 650                | 16,681     | 1,600                | 6,700      | 1,400      | 1,400      | 1,400      | 3,200      | 2,500          | -           | -        | 102,011        | 120,211                  | 35,000                   | 291%                 | 343%                               |
| 432                          | Attorney General Reimbursement                                                  | -       | -          | -          | -          | -                  | -          | 42,000               | 7,000      | 7,000      | 8,000      | 7,000      | 7,000      | 7,000          | -           | -        | -              | 85,000                   | 85,000                   | 0%                   | 100%                               |
| 434                          | Gov Transfer Other Agencies                                                     | -       | 16,692     | 21,034     | 11,155     | 17,534             | 8,940      | 40,000               | 35,000     | 40,000     | 40,000     | 35,000     | 45,000     | 45,000         | -           | -        | 75,355         | 355,355                  | 455,000                  | 17%                  | 78%                                |
| 501                          | Equipment                                                                       | -       | -          | -          | -          | -                  | -          | 6,282                | -          | -          | -          | -          | -          | -              | -           | -        | -              | 6,282                    | 6,500                    | 0%                   | 97%                                |
| 502<br>503                   | Office Equipment Equipment-Non Inventory                                        | -       | -          | -          | -          | -                  | -          | 250<br>2,500         | 14,000     | -          | -          | -          | -          | -              | -           | -        | -              | 250<br>16.500            | 250<br>16.500            | 0%<br>0%             | 100%<br>100%                       |
| 510                          | IT Equipment & Software                                                         | -       | 1,486      | -          | -          | 43                 | 423        | 2,500                | 14,000     | 1,500      | -          | -          | -          | (1,500)        | -           | -        | 1.952          | 1.952                    | 12.000                   | 16%                  | 16%                                |
| 602                          | Other Expenses & Obligations                                                    | 130     | 1,400      | 4,123      | 4,958      | 2,625              | 2,809      | 3,900                | 3,000      | 3,700      | 3,200      | 3,700      | 3,200      | 3,300          |             |          | 14,646         | 38,645                   | 42,000                   | 35%                  | 92%                                |
| 702                          | Fees                                                                            | -       | _          | -,120      | -,550      | -                  | -          | -                    | 30         | -          | -          | -          | -          | 0,000          |             |          | -              | 30                       | 30                       | 0%                   | 100%                               |
| 705                          | Refunds-Other                                                                   | -       | -          | 85         | 75         | -                  | -          | 340                  | 510        | 340        | 510        | 340        | 510        | 340            | -           | -        | 160            | 3,050                    | 5,000                    | 3%                   | 61%                                |
| Total Expendit               | ures:                                                                           | 60,889  | 366,314    | 168,106    | 316,760    | 159,441            | 156,559    | 244,465              | 221,747    | 209,397    | 268,696    | 210,047    | 215,617    | 123,863        | -           | -        | 1,228,069      | 2,721,903                | 3,051,405                | 40%                  | 89%                                |
| Current Month                |                                                                                 | 249,108 | 1,486,692  | 26,726     | (151,456)  | (15,534)           | (9,396)    | (16,056)             | (37,053)   | 7,910      | (82,180)   | 10,106     | 108,132    | (223,863)      | (1,346,856) | -        | 1,586,141      | 6,282                    | (1)                      |                      |                                    |
| Encumbrances<br>Cash Balance | <b>;</b>                                                                        | 249,108 | 1,735,801  | 1,762,527  | 1,611,071  | 6,282<br>1,589,255 | 1,579,859  | (6,282)<br>1,563,803 | 1,526,751  | 1,534,660  | 1,452,481  | 1,462,587  | 1,570,719  | 1,346,856      | (0)         | (0)      |                |                          | (1)                      |                      |                                    |

**Board of Eduational Examiners** 

| Obj/Rev Class     | Obj/Rev Class Name             | JULY    | AUG     | SEP     | ОСТ     | NOV     | DEC     | JAN      | FEB      | MAR      | APR      | MAY      | JUN      | HO13     | HO14     | HO15     | YTD       |
|-------------------|--------------------------------|---------|---------|---------|---------|---------|---------|----------|----------|----------|----------|----------|----------|----------|----------|----------|-----------|
|                   |                                | Actual  | Actual  | Actual  | Actual  | Actual  | Actual  | Forecast | Actual    |
|                   | Appropriation<br>BBF           |         |         |         |         |         |         |          |          |          |          |          |          |          |          |          |           |
| Revenue Collecte  | d                              |         |         |         |         |         |         |          |          |          |          |          |          |          |          |          |           |
| 234               | Gov Transfer In Other Agencies | 0       | 0       | 0       | 0       | 120     | 0       | 0        | 0        | 0        | 0        | 0        | 0        | 0        | 0        | 0        | 120       |
| 401               | Licensure Fees                 | 155,033 | 198,935 | 141,664 | 122,289 | 103,442 | 107,060 | 0        | 0        | 0        | 0        | 0        | 0        | 0        | 0        | 0        | 828,422   |
| 501               | Refunds & Reimbursements       | 0       | 0       | 0       | 765     | 0       | 0       | 0        | 0        | 0        | 0        | 0        | 0        | 0        | 0        | 0        | 765       |
| 704               | DCI Check Fees                 | 54,965  | 57,355  | 53,168  | 42,250  | 40,345  | 40,103  | 0        | 0        | 0        | 0        | 0        | 0        | 0        | 0        | 0        | 288,186   |
| Total Revenues:   |                                | 209,998 | 256,290 | 194,832 | 165,304 | 143,907 | 147,163 | -        | -        | -        | -        | -        | -        | -        | -        | -        | 1,117,493 |
| 234 Gen Fund      | Licensure Fees % - Other Agcy  |         |         |         |         |         |         |          |          |          |          |          |          |          |          |          | 0         |
| 401 Gen Fund      | Licensure Fees                 | 48,808  | 62,606  | 44,609  | 38,545  | 32,554  | 33,686  |          |          |          |          |          |          |          |          |          | 260,808   |
| Total General Fun | nd                             | 48,808  | 62,606  | 44,609  | 38,545  | 32,554  | 33,686  | 0        | 0        | 0        | 0        | 0        | 0        | 0        | 0        | 0        | 260,808   |
| Total Receipts    |                                | 258,805 | 318,896 | 239,441 | 203,849 | 176,461 | 180,849 | -        | -        | -        | -        | -        | -        | -        | -        | -        | 1,378,301 |
|                   | YTD vs Prior Year              | -13%    | -19%    | -16%    | -15%    | -17%    | -16%    |          |          |          |          |          |          |          |          |          |           |