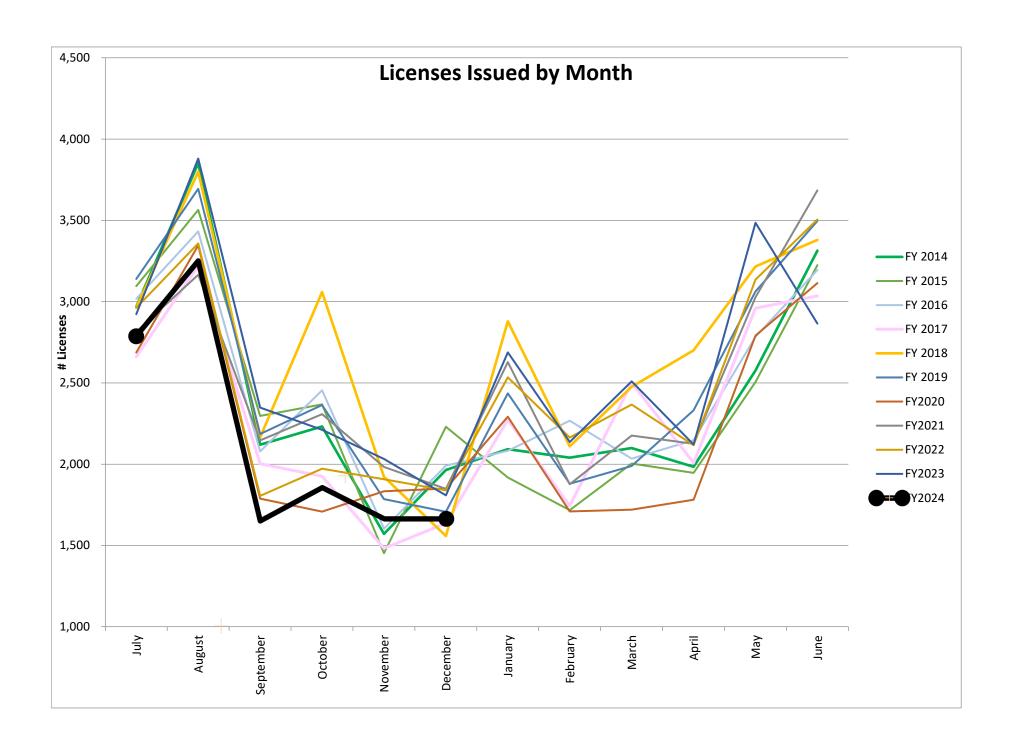

### Number of Licenses Issued by Month

|                               | ylıly                 | August                | eptember              | October                | November               | ecember                | January                | ebruary                | arch                   | April                  | May                    | June                   | Total<br>number of<br>Licenses<br>Issued |
|-------------------------------|-----------------------|-----------------------|-----------------------|------------------------|------------------------|------------------------|------------------------|------------------------|------------------------|------------------------|------------------------|------------------------|------------------------------------------|
| FY 2024                       | 크<br>2,785            | ₹<br>3,248            | တီ<br>1,651           | Ō<br>1,856             | 1,664                  | 1,664                  | <u> </u>               | <u> </u>               | Ξ                      | ₹                      | Σ                      | <u> </u>               | 12,868                                   |
| Running Total                 | 2,785                 | 6,033                 | 7,684                 | 9,540                  | 11,204                 | 12,868                 | 12,868                 | 12,868                 | 12,868                 | 12,868                 | 12,868                 | 12,868                 | 12,000                                   |
|                               |                       |                       |                       |                        |                        |                        |                        |                        |                        |                        |                        |                        |                                          |
| FY 2023                       | 2,923                 | 3,880                 | 2,348                 | 2,211                  | 2,032                  | 1,808                  | 2,688                  | 2,136                  | 2,509                  | 2,121                  | 3,485                  | 2,865                  | 31,006                                   |
| Running Total                 | 2,923                 | 6,803                 | 9,151                 | 11,362                 | 13,394                 | 15,202                 | 17,890                 | 20,026                 | 22,535                 | 24,656                 | 28,141                 | 31,006                 |                                          |
| FY 2022                       | 2,962                 | 3,358                 | 1,805                 | 1,972                  | 1,907                  | 1,839                  | 2,534                  | 2,164                  | 2,367                  | 2,117                  | 3,135                  | 3,505                  | 29,665                                   |
| Running Total                 | 2,962                 | 6,320                 | 8,125                 | 10,097                 | 12,004                 | 13,843                 | 16,377                 | 18,541                 | 20,908                 | 23,025                 | 26,160                 | 29,665                 | 25,000                                   |
|                               | •                     |                       | ,                     |                        | , ,                    |                        | , ,                    | , ,                    |                        |                        | , ,                    |                        |                                          |
| FY 2021                       | 2,815                 | 3,165                 | 2,146                 | 2,308                  | 1,983                  | 1,848                  | 2,628                  | 1,876                  | 2,176                  | 2,126                  | 3,027                  | 3,684                  | 29,782                                   |
| Running Total                 | 2,815                 | 5,980                 | 8,126                 | 10,434                 | 12,417                 | 14,265                 | 16,893                 | 18,769                 | 20,945                 | 23,071                 | 26,098                 | 29,782                 |                                          |
| FY 2020                       | 2,687                 | 3,346                 | 1,788                 | 1,708                  | 1,833                  | 1,850                  | 2,292                  | 1,709                  | 1,720                  | 1,781                  | 2,791                  | 3,114                  | 26,619                                   |
| Running Total                 | 2,687                 | 6,033                 | 7,821                 | 9,529                  | 11,362                 | 13,212                 | 15,504                 | 17,213                 | 18,933                 | 20,714                 | 23,505                 | 26,619                 | 20,010                                   |
|                               |                       |                       |                       |                        |                        |                        |                        |                        |                        |                        |                        |                        |                                          |
| FY 2019                       | 3,139                 | 3,694                 | 2,186                 | 2,364                  | 1,785                  | 1,707                  | 2,436                  | 1,879                  | 1,989                  | 2,331                  | 3,063                  | 3,496                  | 30,069                                   |
| Running Total                 | 3,139                 | 6,833                 | 9,019                 | 11,383                 | 13,168                 | 14,875                 | 17,311                 | 19,190                 | 21,179                 | 23,510                 | 26,573                 | 30,069                 |                                          |
| FY 2018                       | 2,962                 | 3,799                 | 2,165                 | 3,059                  | 1,922                  | 1,558                  | 2,879                  | 2,110                  | 2,476                  | 2,700                  | 3,216                  | 3,380                  | 32,226                                   |
| Running Total                 | 2,962                 | 6,761                 | 8,926                 | 11,985                 | 13,907                 | 15,465                 | 18,344                 | 20,454                 | 22,930                 | 25,630                 | 28,846                 | 32,226                 |                                          |
|                               |                       |                       |                       |                        |                        |                        |                        |                        |                        |                        |                        |                        |                                          |
| FY 2017                       | 2,660                 | 3,221                 | 2,002                 | 1,926                  | 1,482                  | 1,636                  | 2,273                  | 1,744                  | 2,502                  | 2,007                  | 2,959                  | 3,035                  | 27,447                                   |
| Running Total                 | 2,660                 | 5,881                 | 7,883                 | 9,809                  | 11,291                 | 12,927                 | 15,200                 | 16,944                 | 19,446                 | 21,453                 | 24,412                 | 27,447                 |                                          |
| FY 2016 Actual                | 3,017                 | 3,432                 | 2,078                 | 2,454                  | 1,603                  | 1,991                  | 2,082                  | 2,267                  | 2,034                  | 2,147                  | 2,783                  | 3,195                  | 29,083                                   |
| Running Total                 | 3,017                 | 6,449                 | 8,527                 | 10,981                 | 12,584                 | 14,575                 | 16,657                 | 18,924                 | 20,958                 | 23,105                 | 25,888                 | 29,083                 | ,                                        |
|                               |                       |                       |                       |                        |                        |                        |                        |                        |                        | 1                      |                        | 1                      |                                          |
| FY 2015 Actual                | 3,095<br><b>3,095</b> | 3,564                 | 2,297                 | 2,368<br><b>11,324</b> | 1,452                  | 2,230                  | 1,918                  | 1,717                  | 2,003                  | 1,946                  | 2,505                  | 3,224                  | 28,319                                   |
| Running Total                 | 3,090                 | 6,659                 | 8,956                 | 11,324                 | 12,776                 | 15,006                 | 16,924                 | 18,641                 | 20,644                 | 22,590                 | 25,095                 | 28,319                 |                                          |
| FY 2014 Actual                | 2,968                 | 3,852                 | 2,120                 | 2,232                  | 1,571                  | 1,964                  | 2,092                  | 2,040                  | 2,099                  | 1,984                  | 2,576                  | 3,314                  | 28,812                                   |
| Running Total                 | 2,968                 | 6,820                 | 8,940                 | 11,172                 | 12,743                 | 14,707                 | 16,799                 | 18,839                 | 20,938                 | 22,922                 | 25,498                 | 28,812                 | ,                                        |
| EV 0040 A -tI                 | 0.744                 | 0.075                 | 4.070                 | 0.400                  | 4.040                  | 4.000                  | 0.004                  | 0.000                  | 0.040                  | 0.400                  | 0.050                  | 0.040                  | 00.000                                   |
| FY 2013 Actual  Running Total | 2,744<br><b>2,744</b> | 3,375<br><b>6,119</b> | 1,978<br><b>8,097</b> | 2,488<br><b>10,585</b> | 1,849<br><b>12,434</b> | 1,920<br><b>14,354</b> | 2,231<br><b>16,585</b> | 2,068<br><b>18,653</b> | 2,246<br><b>20,899</b> | 2,188<br><b>23,087</b> | 2,956<br><b>26,043</b> | 3,219<br><b>29,262</b> | 29,262                                   |
| Rullling Total                | 2,144                 | 0,119                 | 0,037                 | 10,000                 | 12,434                 | 14,304                 | 10,565                 | 10,003                 | 20,039                 | 23,007                 | 20,043                 | 23,202                 |                                          |