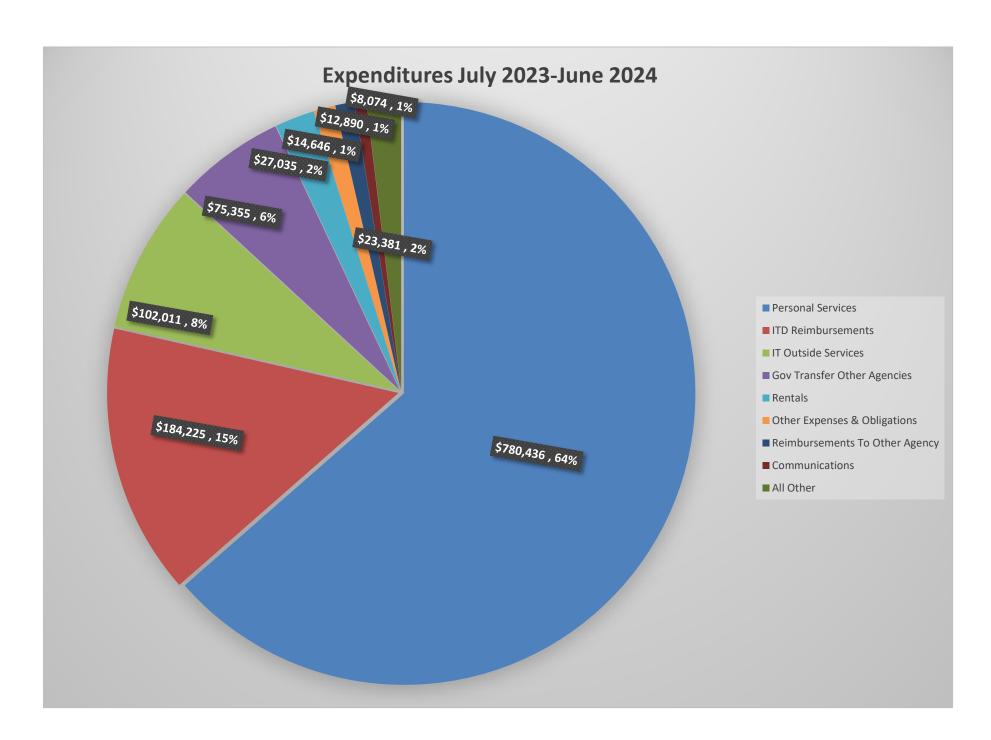

| Obj/Rev Class                | Obj/Rev Class Name                                                              | JULY    | AUG        | SEPT       | ост        | NOV                | DEC        | JAN                  | FEB        | MAR        | APR        | MAY        | JUNE       | HO13           | HO14        | HO15     | YTD            | End of Year<br>Forecast  | Annual Budget            | Percent of<br>Budget | Percent of<br>Budget<br>Forecasted |
|------------------------------|---------------------------------------------------------------------------------|---------|------------|------------|------------|--------------------|------------|----------------------|------------|------------|------------|------------|------------|----------------|-------------|----------|----------------|--------------------------|--------------------------|----------------------|------------------------------------|
|                              |                                                                                 | Actual  | Actual     | Actual     | Actual     | Actual             | Actual     | Forecast             | Forecast   | Forecast   | Forecast   | Forecast   | Forecast   | Forecast       | Forecast    | Forecast | Actual         | (C=A+B)                  | (D)                      | To Date              | EOY                                |
|                              | Balance Brought Forward from Prior Year<br>Balance Carried Forward to Next Year | 100,000 | 1,596,717  | -          |            |                    |            |                      |            |            |            |            |            | (100,000)      | (1,346,856) |          | 1,696,717      | 1,696,717<br>(1,446,856) | 1,637,177<br>(1,222,273) |                      |                                    |
| Revenue Collec               |                                                                                 |         |            |            |            |                    |            |                      |            |            |            |            |            |                |             |          |                |                          |                          |                      |                                    |
| 234                          | Gov Transfer In Other Agencies                                                  | -       | -          | -          | -          | 120                | -          | 998                  | 63         | 69         | -          | -          | 4,840      | -              | -           | -        | 120            | 6,089                    | 6,500                    | 2%                   | 94%                                |
| 401                          | Fees, Licenses & Permits                                                        | 155,033 | 198,935    | 141,664    | 122,289    | 103,442            | 107,060    | 164,621              | 134,813    | 157,693    | 137,389    | 169,386    | 257,755    | -              | -           | -        | 828,422        | 1,850,080                | 1,950,000                | 42%                  | 95%                                |
| 501                          | Refunds & Reimbursements                                                        | -       | -          | -          | 765        | -                  | -          | -                    | -          | -          | -          | -          | -          | -              | -           | -        | 765            | 765                      | -                        | 0%                   | 0%                                 |
| 704                          | Other                                                                           | 54,965  | 57,355     | 53,168     | 42,250     | 40,345             | 40,103     | 62,790               | 49,819     | 59,545     | 49,128     | 50,768     | 61,155     | -              | -           | -        | 288,186        | 621,390                  | 680,000                  | 42%                  | 91%                                |
| Total Revenues               | s:                                                                              | 309,998 | 1,853,007  | 194,832    | 165,304    | 143,907            | 147,163    | 228,409              | 184,695    | 217,307    | 186,517    | 220,154    | 323,749    | (100,000)      | (1,346,856) | -        | 2,814,210      | 2,728,185                | 3,051,404                | 92%                  | 89%                                |
| Expenditures                 |                                                                                 |         |            |            |            |                    |            |                      |            |            |            |            |            |                |             |          |                |                          |                          |                      |                                    |
| 101                          | Personal Services                                                               | 55,300  | 151,311    | 128,220    | 201,762    | 131,840            | 112,002    | 130,193              | 137,957    | 137,957    | 198,237    | 137,957    | 137,957    | 52,823         | -           | -        | 780,436        | 1,713,518                | 1,643,026                | 47%                  | 104%                               |
| 202                          | In State Travel                                                                 | -       | 1,817      | 47         | 1,609      | 661                | 2,516      | 1,000                | 1,000      | 2,000      | 1,000      | 2,500      | 2,000      | 2,500          | -           | -        | 6,650          | 18,650                   | 20,000                   | 33%                  | 93%                                |
| 205                          | Out Of State Travel                                                             | -       | 20         | 525        | 505        | (525)              | 530        | 2,000                | 2,000      | 1,500      | 1,000      | 3,000      | 2,000      | 2,500          | -           | -        | 1,055          | 15,055                   | 20,000                   | 5%                   | 75%                                |
| 301<br>302                   | Office Supplies Facility Maintenance Supplies                                   | -       | 4,500      | 62         | 1,500      | 299                | 155        | 400<br>250           | 600        | 600        | 300<br>250 | 5,000      | 100        | (4,500)<br>250 | -           | -        | 6,515          | 9,015<br>750             | 10,000<br>1,000          | 65%<br>0%            | 90%<br>75%                         |
| 308                          | Other Supplies                                                                  | -       | -          |            |            |                    |            | 250                  | -          |            | 250        | 300        | -          | 230            |             |          | -              | 300                      | 400                      | 0%                   | 75%                                |
| 309                          | Printing & Binding                                                              | _       | _          | _          | _          | _                  | _          | 200                  | 300        | 200        | 200        | 600        | 600        | 100            | _           | -        | _              | 2,200                    | 3,500                    | 0%                   | 63%                                |
| 311                          | Food                                                                            | -       | 17         | -          | -          | _                  | _          | 50                   | 50         | 50         | 50         | 50         | 100        | 450            | _           | -        | 17             | 817                      | 1,000                    | 2%                   | 82%                                |
| 313                          | Postage                                                                         | -       | 365        | 492        | 368        | 347                | 309        | 900                  | 800        | 1,000      | 1,200      | 800        | 800        | 1,000          | -           | -        | 1,881          | 8,381                    | 12,500                   | 15%                  | 67%                                |
| 401                          | Communications                                                                  | -       | 1,614      | 1,614      | 1,615      | 1,616              | 1,616      | 1,650                | 1,650      | 1,650      | 1,700      | 1,700      | 1,700      | 1,700          | -           | -        | 8,074          | 19,824                   | 20,000                   | 40%                  | 99%                                |
| 402                          | Rentals                                                                         | 4,917   | 6,527      | 4,917      | 4,917      | -                  | 5,759      | 5,250                | 6,250      | 5,250      | 6,250      | 5,250      | 6,250      | 5,250          | -           | -        | 27,035         | 66,785                   | 71,500                   | 38%                  | 93%                                |
| 403                          | Utilities                                                                       | 196     | 186        | 195        | 137        | 172                | 252        | 400                  | 400        | 300        | 250        | 250        | 250        | 300            |             |          | 1,138          | 3,288                    | 4,000                    | 28%                  | 82%                                |
| 405<br>406                   | Prof & Scientific Services Outside Services                                     | 346     | 150<br>346 | 200<br>653 | 311<br>346 | 161<br>595         | 561<br>360 | 350<br>500           | 500<br>700 | 350<br>400 | 400<br>400 | 500<br>600 | 350<br>400 | 500            | -           | -        | 1,384<br>2,646 | 4,334<br>5,646           | 5,000<br>6,000           | 28%<br>44%           | 87%<br>94%                         |
| 408                          | Advertising & Publicity                                                         | 346     | 340        | 653        | 346        | - 293              | 360        | 500                  | 700        | 400        | 400        | 600        | 100        | -              | -           | -        | 2,046          | 100                      | 200                      | 0%                   | 94%<br>50%                         |
| 409                          | Outside Repairs/Service                                                         | -       | -          |            |            |                    |            | 250                  | -          |            | 250        |            | -          | 250            |             | -        | -              | 750                      | 1.000                    | 0%                   | 75%                                |
| 414                          | Reimbursements To Other Agency                                                  | _       | 2,917      | 3,297      | 2,840      | 1,809              | 2,026      | 2,200                | 1,300      | 2,200      | 2,100      | 2,100      | 2,100      | 2,100          | _           | -        | 12,890         | 26,990                   | 25,000                   | 52%                  | 108%                               |
| 416                          | ITD Reimbursements                                                              | -       | 177,061    | 1,987      | 1,942      | 1,614              | 1,621      | 2,000                | 2,000      | 2,000      | 2,000      | 2,000      | 2,000      | 2,000          | _           | -        | 184,225        | 198,225                  | 550,000                  | 33%                  | 36%                                |
| 418                          | IT Outside Services                                                             | -       | 1,305      | 655        | 82,719     | 650                | 16,681     | 1,600                | 6,700      | 1,400      | 1,400      | 1,400      | 3,200      | 2,500          | -           | -        | 102,011        | 120,211                  | 35,000                   | 291%                 | 343%                               |
| 432                          | Attorney General Reimbursement                                                  | -       | -          | -          | -          | -                  | -          | 42,000               | 7,000      | 7,000      | 8,000      | 7,000      | 7,000      | 7,000          | -           | -        | -              | 85,000                   | 85,000                   | 0%                   | 100%                               |
| 434                          | Gov Transfer Other Agencies                                                     | -       | 16,692     | 21,034     | 11,155     | 17,534             | 8,940      | 40,000               | 35,000     | 40,000     | 40,000     | 35,000     | 45,000     | 45,000         | -           | -        | 75,355         | 355,355                  | 455,000                  | 17%                  | 78%                                |
| 501                          | Equipment                                                                       | -       | -          | -          | -          | -                  | -          | 6,282                | -          | -          | -          | -          | -          | -              | -           | -        | -              | 6,282                    | 6,500                    | 0%                   | 97%                                |
| 502<br>503                   | Office Equipment Equipment-Non Inventory                                        | -       | -          | -          | -          | -                  | -          | 250<br>2,500         | 14,000     | -          | -          | -          | -          | -              | -           | -        | -              | 250<br>16.500            | 250<br>16.500            | 0%<br>0%             | 100%<br>100%                       |
| 510                          | IT Equipment & Software                                                         | -       | 1,486      | -          | -          | 43                 | 423        | 2,500                | 14,000     | 1,500      | -          | -          | -          | (1,500)        | -           | -        | 1.952          | 1.952                    | 12.000                   | 16%                  | 16%                                |
| 602                          | Other Expenses & Obligations                                                    | 130     | 1,400      | 4,123      | 4,958      | 2,625              | 2,809      | 3,900                | 3,000      | 3,700      | 3,200      | 3,700      | 3,200      | 3,300          |             |          | 14,646         | 38,645                   | 42,000                   | 35%                  | 92%                                |
| 702                          | Fees                                                                            | -       | _          | -,120      | -,550      | -                  | -          | -                    | 30         | -          | -          | -          | -          | 0,000          |             |          | -              | 30                       | 30                       | 0%                   | 100%                               |
| 705                          | Refunds-Other                                                                   | -       | -          | 85         | 75         | -                  | -          | 340                  | 510        | 340        | 510        | 340        | 510        | 340            | -           | -        | 160            | 3,050                    | 5,000                    | 3%                   | 61%                                |
| Total Expendit               | ures:                                                                           | 60,889  | 366,314    | 168,106    | 316,760    | 159,441            | 156,559    | 244,465              | 221,747    | 209,397    | 268,696    | 210,047    | 215,617    | 123,863        | -           | -        | 1,228,069      | 2,721,903                | 3,051,405                | 40%                  | 89%                                |
| Current Month                |                                                                                 | 249,108 | 1,486,692  | 26,726     | (151,456)  | (15,534)           | (9,396)    | (16,056)             | (37,053)   | 7,910      | (82,180)   | 10,106     | 108,132    | (223,863)      | (1,346,856) | -        | 1,586,141      | 6,282                    | (1)                      |                      |                                    |
| Encumbrances<br>Cash Balance | <b>;</b>                                                                        | 249,108 | 1,735,801  | 1,762,527  | 1,611,071  | 6,282<br>1,589,255 | 1,579,859  | (6,282)<br>1,563,803 | 1,526,751  | 1,534,660  | 1,452,481  | 1,462,587  | 1,570,719  | 1,346,856      | (0)         | (0)      |                |                          | (1)                      |                      |                                    |

### Obligations vs. Budget Report Budget Fiscal Year: 2024

|            |                                                   | Actual FY<br>To-Date | Encumbered | Total<br>Obligations<br>FY-To-Date | FY 24<br>Budget   | Budget<br>Balance | Percent of<br>Budget<br>Received<br>/Spent |
|------------|---------------------------------------------------|----------------------|------------|------------------------------------|-------------------|-------------------|--------------------------------------------|
| Resou      | urces -                                           |                      |            |                                    |                   |                   |                                            |
|            | Balance Forward                                   | 1,696,717            |            | 1,696,717                          | 1,637,177         |                   |                                            |
| 234        | Gov Transfer In Other Agencies                    | 120                  |            | 120                                | 6,500             |                   |                                            |
| 401        | Fees, Licenses & Permits                          | 828,422              |            | 828,422                            | 1,950,000         |                   |                                            |
| 704        | Other                                             | 288,186              |            | 288,186                            | 680,000           |                   |                                            |
|            | Total Resources                                   | \$2,813,445          | \$0        | \$2,813,445                        | \$4,273,677       |                   |                                            |
|            | (Total Revenues)                                  | \$1,116,728          | \$0        | \$1,116,728                        | \$2,636,500       | \$1,519,772       | 42%                                        |
|            | ,                                                 |                      |            |                                    |                   | , ,               |                                            |
| Exper      | nditures -                                        |                      |            |                                    |                   |                   |                                            |
| 101        | Personal Services                                 | 780,436              |            | 780,436                            | 1,643,026         | 862,590           | 47%                                        |
| 202        | In State Travel                                   | 6,650                |            | 6,650                              | 20,000            | 13,350            | 33%                                        |
| 205        | Out Of State Travel                               | 1,055                |            | 1,055                              | 20,000            | 18,945            | 5%                                         |
| 301        | Office Supplies                                   | 6,515                |            | 6,515                              | 10,000            | 3,485             | 65%                                        |
| 302        | Facility Maintenance Supplies                     | 0                    |            | 0                                  | 1,000             | 0                 | 0%                                         |
| 308        | Other Supplies                                    | 0                    |            | 0                                  | 400               | 400               | 0%                                         |
| 309        | Printing & Binding                                | 0                    |            | 0                                  | 3,500             | 3,500             | 0%                                         |
| 313        | Postage                                           | 1,881                |            | 1,881                              | 12,500            | 10,619            | 15%                                        |
| 401        | Communications                                    | 8,074                |            | 8,074                              | 20,000            | 11,926            | 40%                                        |
| 402        | Rentals                                           | 27,035               |            | 27,035                             | 71,500            | 44,465            | 38%                                        |
| 403        | Utilities                                         | 1,138                |            | 1,138                              | 4,000             | 2,862             | 28%                                        |
| 405        | Prof & Scientific Services                        | 1,384                |            | 1,384                              | 5,000             | 3,616             | 28%                                        |
| 406        | Outside Services                                  | 2,646                |            | 2,646                              | 6,000             | 3,354             | 44%                                        |
| 408        | Advertising & Publicity                           | 0                    |            | 0                                  | 200               | 200               | 0%                                         |
| 409        | Outside Repairs/Service                           | 12.800               |            | 12.800                             | 1,000             | 1,000             | 0%                                         |
| 414<br>416 | Reimbursements To Other Agency ITD Reimbursements | 12,890               |            | 12,890                             | 25,000            | 12,110<br>365,775 | 52%                                        |
| 418        | IT Outside Services                               | 184,225<br>102,011   |            | 184,225<br>102,011                 | 550,000<br>35,000 | (67,011)          | 33%                                        |
| 432        | Attorney General Reimbursement                    | 102,011              |            | 02,011                             | 85,000            | 85,000            | 291%<br>0%                                 |
| 434        | Gov Transfer Other Agencies                       | 75,355               |            | 75,355                             | 455,000           | 379,645           | 17%                                        |
| 501        | Equipment                                         | 73,333               | 6,282      | 6,282                              | 6,500             | 218               | 97%                                        |
| 502        | Office Equipment                                  | 0                    | 0,202      | 0,202                              | 250               | 250               | 0%                                         |
| 503        | Equipment-Non Inventory                           | 0                    |            | 0                                  | 16,500            | 16,500            | 0%                                         |
| 510        | IT Equipment & Software                           | 1,952                |            | 1,952                              | 12,000            | 10,048            | 16%                                        |
| 602        | Other Expenses & Obligations                      | 14,646               |            | 14,646                             | 42,000            | 27,354            | 35%                                        |
| 702        | Fees                                              | 0                    |            | 0                                  | 30                | 30                | 0%                                         |
| 705        | Refunds-Other                                     | 160                  |            | 160                                | 5,000             | 4,840             | 3%                                         |
|            | Total Expenditures                                | \$1,228,052          | \$6,282    | \$1,234,334                        | \$3,050,406       | \$1,815,072       | 40%                                        |
|            | CY Revenue Less Expenditures                      | (\$111,324)          | :          |                                    |                   |                   |                                            |
|            | Estimated Carry Forward                           | \$1,585,393          | :          |                                    |                   |                   |                                            |