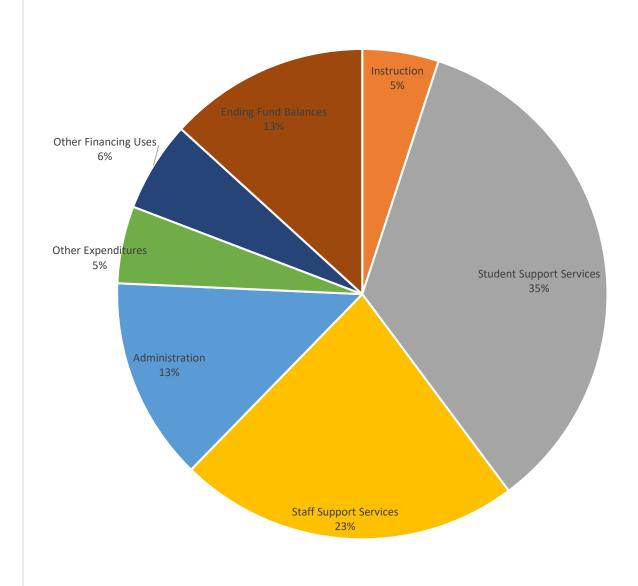

## Proposed Expenditures by Function Category All Budgeted Funds Fiscal Year 2023

|       |             | Student     | Staff       | Administration   | Plant       |                | Other    | Non-          | Facilities    |           | Other      | Ending     |             |
|-------|-------------|-------------|-------------|------------------|-------------|----------------|----------|---------------|---------------|-----------|------------|------------|-------------|
|       |             | Support     | Support     | and Central      | Operation & |                | Support  | instructional | Acquisition & | Debt      | Financing  | Fund       |             |
| AEA   | Instruction | Services    | Services    | Support Services | Maintenance | Transportation | Services | Programs      | Construction  | Service   | Uses *     | Balance    | Total       |
| 1     | 162,672     | 10,310,547  | 8,379,729   | 4,855,527        | 996,832     | 1,000          | -        | 64,923        | -             | =         | 1,404,499  | 3,492,773  | 29,668,502  |
| 5     | 1,202,259   | 16,826,725  | 4,046,764   | 4,374,276        | 758,667     | =              | =        | 106,380       | -             | =         | 1,497,033  | 5,296,891  | 34,108,995  |
| 7     | 9,109,300   | 22,810,500  | 13,908,900  | 9,099,800        | 1,893,500   | 500            | 249,300  | 150,900       | 200,000       | 4,651,053 | 7,882,953  | 9,293,002  | 79,249,708  |
| 9     | 2,309,061   | 17,813,310  | 7,836,598   | 6,610,029        | 4,632,767   | -              | 24,039   | -             | -             | 416,220   | 2,668,809  | 9,796,550  | 52,107,383  |
| 10    | 3,085,983   | 24,235,027  | 21,972,800  | 10,056,224       | 1,280,323   | -              | 4,100    | 341,493       | 1,250,000     | =         | 4,610,000  | 11,457,076 | 78,293,026  |
| 11    | 4,203,552   | 49,861,700  | 34,908,253  | 18,112,772       | 1,561,181   | 3,750          | 480      | 242,072       | -             | =         | 6,876,777  | 14,599,996 | 130,370,533 |
| 12    | 833,581     | 13,435,557  | 12,953,620  | 6,164,363        | 985,016     | 3,708          | -        | -             | 4,000,000     | 530,000   | 2,611,057  | 7,665,027  | 49,181,929  |
| 13    | 3,554,228   | 16,511,587  | 7,707,576   | 6,548,843        | 828,012     | 103            | 206,824  | 122,710       | 500,000       | =         | 2,312,014  | 2,299,457  | 40,591,354  |
| 15    | 2,208,987   | 12,291,628  | 7,333,745   | 5,152,877        | 849,961     | 200            | -        | 111,666       | -             | -         | 1,706,310  | 6,164,829  | 35,820,203  |
| Total | 26,669,623  | 184,096,581 | 119,047,985 | 70,974,711       | 13,786,259  | 9,261          | 484,743  | 1,140,144     | 5,950,000     | 5,597,273 | 31,569,452 | 70,065,601 | 529,391,633 |

Percentage of Total

|       |             | Student  | Staff    | Administration   | Plant       |                | Other    | Non-          | Facilities    |         | Other     | Ending  |         |
|-------|-------------|----------|----------|------------------|-------------|----------------|----------|---------------|---------------|---------|-----------|---------|---------|
|       |             | Support  | Support  | and Central      | Operation & |                | Support  | instructional | Acquisition & | Debt    | Financing | Fund    |         |
| AEA   | Instruction | Services | Services | Support Services | Maintenance | Transportation | Services | Programs      | Construction  | Service | Uses      | Balance | Total   |
| 1     | 0.55%       | 34.75%   | 28.24%   | 16.37%           | 3.36%       | 0.00%          | 0.00%    | 0.22%         | 0.00%         | 0.00%   | 4.73%     | 11.77%  | 100.00% |
| 5     | 3.52%       | 49.33%   | 11.86%   | 12.82%           | 2.22%       | 0.00%          | 0.00%    | 0.31%         | 0.00%         | 0.00%   | 4.39%     | 15.53%  | 100.00% |
| 7     | 11.49%      | 28.78%   | 17.55%   | 11.48%           | 2.39%       | 0.00%          | 0.31%    | 0.19%         | 0.25%         | 5.87%   | 9.95%     | 11.73%  | 100.00% |
| 9     | 4.43%       | 34.19%   | 15.04%   | 12.69%           | 8.89%       | 0.00%          | 0.05%    | 0.00%         | 0.00%         | 0.80%   | 5.12%     | 18.80%  | 100.00% |
| 10    | 3.94%       | 30.95%   | 28.06%   | 12.84%           | 1.64%       | 0.00%          | 0.01%    | 0.44%         | 1.60%         | 0.00%   | 5.89%     | 14.63%  | 100.00% |
| 11    | 3.22%       | 38.25%   | 26.78%   | 13.89%           | 1.20%       | 0.00%          | 0.00%    | 0.19%         | 0.00%         | 0.00%   | 5.27%     | 11.20%  | 100.00% |
| 12    | 1.69%       | 27.32%   | 26.34%   | 12.53%           | 2.00%       | 0.01%          | 0.00%    | 0.00%         | 8.13%         | 1.08%   | 5.31%     | 15.59%  | 100.00% |
| 13    | 8.76%       | 40.68%   | 18.99%   | 16.13%           | 2.04%       | 0.00%          | 0.51%    | 0.30%         | 1.23%         | 0.00%   | 5.70%     | 5.66%   | 100.00% |
| 15    | 6.17%       | 34.31%   | 20.47%   | 14.39%           | 2.37%       | 0.00%          | 0.00%    | 0.31%         | 0.00%         | 0.00%   | 4.76%     | 17.21%  | 100.00% |
| Total | 5.04%       | 34.78%   | 22.49%   | 13.41%           | 2.60%       | 0.00%          | 0.09%    | 0.22%         | 1.12%         | 1.06%   | 5.96%     | 13.24%  | 100.00% |

## **Expenditures by Function**

Fiscal Year 2022-2023