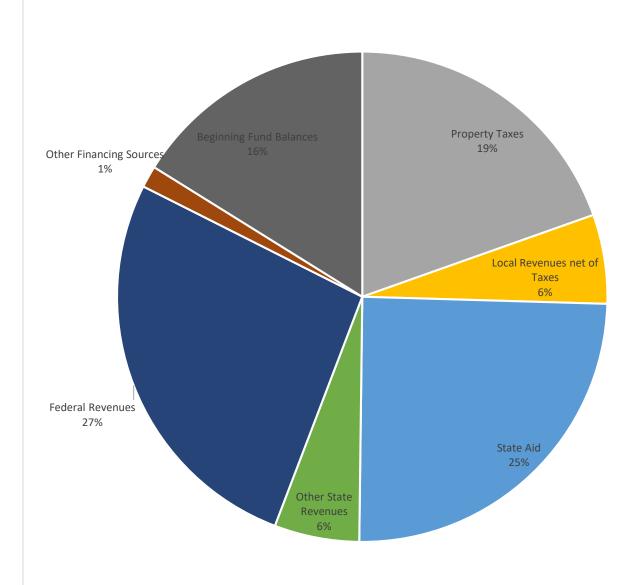

#### **Proposed Resources by Major Source** All Budgeted Funds Fiscal Year 2023

|       | Taxes<br>(Controlled | Other Local | Intermediate | State Aid<br>(Controlled | Other State | IDEA<br>Federal | Other<br>Federal | Long-term<br>Debt | Other<br>Financing | Beginning Fund |             |
|-------|----------------------|-------------|--------------|--------------------------|-------------|-----------------|------------------|-------------------|--------------------|----------------|-------------|
| AEA   | Funding)             | Revenues    | Revenues     | Funding)                 | Revenues    | Grant *         | Revenues         | Proceeds          | Sources **         | Balance        | Total       |
| 1     | 6,701,464            | 1,341,055   | -            | 7,532,310                | 1,790,013   | 8,114,129       | 1,095,032        | -                 | -                  | 3,094,499      | 29,668,502  |
| 5     | 6,847,422            | 1,598,539   | -            | 7,946,109                | 1,854,287   | 9,520,609       | 1,045,138        | -                 | •                  | 5,296,891      | 34,108,995  |
| 7     | 13,431,050           | 6,295,635   | -            | 16,635,610               | 5,301,305   | 16,227,000      | 1,765,818        | -                 | 4,851,053          | 14,742,237     | 79,249,708  |
| 9     | 9,918,469            | 4,766,696   | 4,520        | 12,270,566               | 2,357,823   | 12,940,857      | 610,000          | -                 | 416,220            | 8,822,232      | 52,107,383  |
| 10    | 14,525,557           | 7,181,975   | -            | 18,482,824               | 3,810,195   | 16,815,000      | 1,143,775        | -                 | 1,250,000          | 15,083,700     | 78,293,026  |
| 11    | 28,338,470           | 3,958,188   | -            | 38,204,132               | 6,908,099   | 34,898,739      | 1,191,867        | -                 | 50,000             | 16,821,038     | 130,370,533 |
| 12    | 9,163,352            | 1,225,639   | -            | 10,828,317               | 2,973,800   | 11,136,608      | 1,175,459        | -                 | 530,000            | 12,148,754     | 49,181,929  |
| 13    | 7,742,800            | 3,614,625   | -            | 9,990,416                | 2,759,026   | 11,300,329      | 1,197,047        | -                 | 500,000            | 3,487,111      | 40,591,354  |
| 15    | 7,011,084            | 1,125,637   | -            | 9,052,116                | 1,918,282   | 10,615,525      | 150,500          | -                 | 5,018              | 5,942,041      | 35,820,203  |
| Total | 103,679,668          | 31,107,989  | 4,520        | 130,942,400              | 29,672,830  | 131,568,796     | 9,374,636        | 0                 | 7,602,291          | 85,438,503     | 529,391,633 |

Percentage of Total

| _     | Taxes       |             |              | State Aid   |             | IDEA    | Other    | Long-term | Other      |                |         |
|-------|-------------|-------------|--------------|-------------|-------------|---------|----------|-----------|------------|----------------|---------|
|       | (Controlled | Other Local | Intermediate | (Controlled | Other State | Federal | Federal  | Debt      | Financing  | Beginning Fund |         |
| AEA   | Funding)    | Revenues    | Revenues     | Funding)    | Revenues    | Grant * | Revenues | Proceeds  | Sources ** | Balance        | Total   |
| 1     | 22.59%      | 4.52%       | 0.00%        | 25.39%      | 6.03%       | 27.35%  | 3.69%    | 0.00%     | 0.00%      | 10.43%         | 100.00% |
| 5     | 20.08%      | 4.69%       | 0.00%        | 23.30%      | 5.44%       | 27.91%  | 3.06%    | 0.00%     | 0.00%      | 15.53%         | 100.00% |
| 7     | 16.95%      | 7.94%       | 0.00%        | 20.99%      | 6.69%       | 20.48%  | 2.23%    | 0.00%     | 6.12%      | 18.60%         | 100.00% |
| 9     | 19.03%      | 9.15%       | 0.01%        | 23.55%      | 4.52%       | 24.83%  | 1.17%    | 0.00%     | 0.80%      | 16.93%         | 100.00% |
| 10    | 18.55%      | 9.17%       | 0.00%        | 23.61%      | 4.87%       | 21.48%  | 1.46%    | 0.00%     | 1.60%      | 19.27%         | 100.00% |
| 11    | 21.74%      | 3.04%       | 0.00%        | 29.30%      | 5.30%       | 26.77%  | 0.91%    | 0.00%     | 0.04%      | 12.90%         | 100.00% |
| 12    | 18.63%      | 2.49%       | 0.00%        | 22.02%      | 6.05%       | 22.64%  | 2.39%    | 0.00%     | 1.08%      | 24.70%         | 100.00% |
| 13    | 19.07%      | 8.90%       | 0.00%        | 24.61%      | 6.80%       | 27.84%  | 2.95%    | 0.00%     | 1.23%      | 8.59%          | 100.00% |
| 15    | 19.57%      | 3.14%       | 0.00%        | 25.27%      | 5.36%       | 29.64%  | 0.42%    | 0.00%     | 0.01%      | 16.59%         | 100.00% |
| Total | 19.58%      | 5.88%       | 0.00%        | 24.73%      | 5.61%       | 24.85%  | 1.77%    | 0.00%     | 1.44%      | 16.14%         | 100.00% |

## Resources by Major Source

Fiscal Year 2022-2023