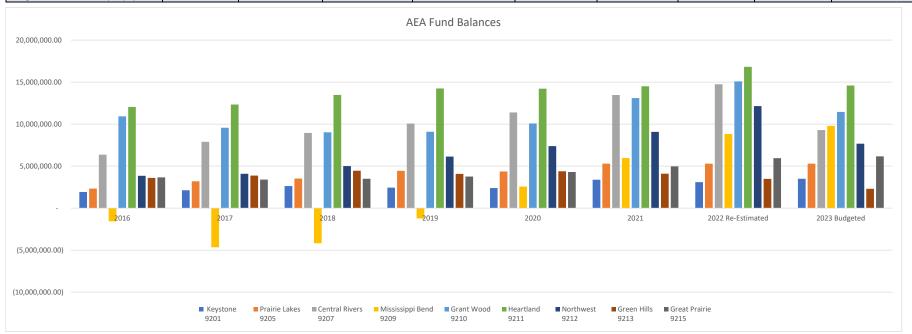

#### **FUND BALANCE COMPARISON FY16 - FY23**

Fund Balances do not include Permanent Funds; Internal Service Funds; Private-Purpose, Pension and Investment Trust Funds; and Custodial Funds

|                   | Keystone     | Prairie Lakes | Central Rivers | Mississippi Bend | Grant Wood    | Heartland     | Northwest     | Green Hills  | Great Prairie |
|-------------------|--------------|---------------|----------------|------------------|---------------|---------------|---------------|--------------|---------------|
| Year              | 9201         | 9205          | 9207           | 9209             | 9210          | 9211          | 9212          | 9213         | 9215          |
| 2016              | 1,928,842.39 | 2,327,546.45  | 6,361,473.33   | (1,564,937.09)   | 10,926,938.53 | 12,045,092.46 | 3,847,426.45  | 3,596,321.59 | 3,661,448.12  |
| 2017              | 2,122,238.54 | 3,197,830.11  | 7,895,245.49   | (4,656,459.64)   | 9,563,640.07  | 12,330,777.36 | 4,087,574.12  | 3,868,926.45 | 3,402,363.37  |
| 2018              | 2,635,650.68 | 3,518,161.69  | 8,946,199.69   | (4,181,633.88)   | 9,028,728.54  | 13,480,656.82 | 5,001,981.54  | 4,452,384.03 | 3,503,260.42  |
| 2019              | 2,444,169.86 | 4,438,907.92  | 10,075,659.61  | (1,225,944.79)   | 9,088,936.80  | 14,237,346.93 | 6,142,573.05  | 4,074,010.03 | 3,766,162.73  |
| 2020              | 2,396,868.07 | 4,367,340.70  | 11,392,556.89  | 2,565,657.75     | 10,083,518.54 | 14,213,375.54 | 7,385,460.27  | 4,389,185.45 | 4,301,746.48  |
| 2021              | 3,383,043.06 | 5,296,890.57  | 13,467,650.78  | 5,966,484.14     | 13,095,979.01 | 14,508,501.99 | 9,075,307.10  | 4,099,702.30 | 4,964,277.05  |
| 2022 Re-Estimated | 3,094,499.00 | 5,296,891.00  | 14,742,237.00  | 8,822,232.00     | 15,083,700.00 | 16,821,038.00 | 12,148,754.00 | 3,487,111.00 | 5,942,041.00  |
| 2023 Budgeted     | 3,492,773.00 | 5,296,891.00  | 9,293,002.00   | 9,796,550.00     | 11,457,076.00 | 14,599,996.00 | 7,665,027.00  | 2,299,457.00 | 6,164,829.00  |