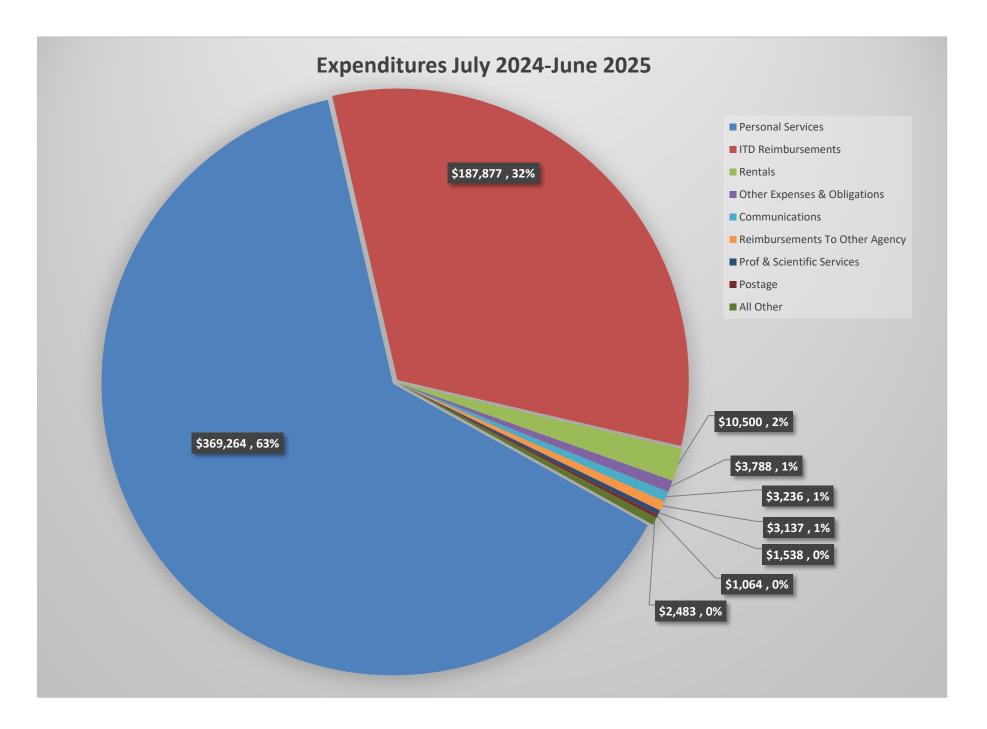

Sub Unit Appropriation: 154

Blank

FY 2025

| Obj/Rev Class                 | Obj/Rev Class Name                                                              | JULY    | AUG       | SEPT         | ост       | NOV       | DEC       | JAN       | FEB       | MAR       | APR       | MAY       | JUNE      | HO13      | HO14        | HO15     | YTD          | End of Year<br>Forecast<br>(Colums | FY 25<br>Annual Budget   | Percent of<br>Budget | f Percent of<br>Budget<br>Forecasted |
|-------------------------------|---------------------------------------------------------------------------------|---------|-----------|--------------|-----------|-----------|-----------|-----------|-----------|-----------|-----------|-----------|-----------|-----------|-------------|----------|--------------|------------------------------------|--------------------------|----------------------|--------------------------------------|
|                               |                                                                                 | Actual  | Actual    | Actual       | Forecast    | Forecast | Actual       | D+R)                               | (-)                      | To Date              | EOY                                  |
|                               | Balance Brought Forward from Prior Year<br>Balance Carried Forward to Next Year | 100,000 | 1,404,152 | -            |           |           |           |           |           |           |           |           |           | (100,000) | (1,400,000) |          | 1,504,152    | 1,504,152<br>(1,500,000)           | 1,554,181<br>(1,081,719) |                      |                                      |
| Revenue Collec                | ted                                                                             |         |           |              |           |           |           |           |           |           |           |           |           |           |             |          |              |                                    |                          |                      |                                      |
| 234                           | Gov Transfer In Other Agencies                                                  | -       | 99        | -            | -         | -         | -         | -         | -         | -         | -         | -         | -         | -         | -           | -        | 99           | 99                                 | 6,000                    | 2%                   | 2%                                   |
| 401                           | Fees, Licenses & Permits                                                        | 174,862 | 205,578   | 117,550      | 122,000   | 103,000   | 107,000   | 143,000   | 119,000   | 114,000   | 139,000   | 201,000   | 118,000   | -         | -           | -        | 497,990      | 1,663,990                          | 1,800,000                | 28%                  | 92%                                  |
| 501                           | Refunds & Reimbursements                                                        | -       | -         |              | -         |           | -         |           |           | -         | -         |           | -         | -         | -           | -        | · -          | -                                  | · · · -                  | 0%                   | 0%                                   |
| 704                           | Other                                                                           | 49,155  | 58,365    | 43,370       | 42,000    | 40,000    | 40,000    | 55,000    | 40,000    | 42,000    | 49,000    | 55,000    | 50,500    | _         | -           | -        | 150,890      | 564,390                            | 590,000                  | 26%                  | 96%                                  |
|                               |                                                                                 |         |           |              |           |           |           |           |           |           |           |           |           |           |             |          |              |                                    |                          |                      |                                      |
| Total Revenues                | :                                                                               | 324,017 | 1,668,193 | 160,920      | 164,000   | 143,000   | 147,000   | 198,000   | 159,000   | 156,000   | 188,000   | 256,000   | 168,500   | (100,000) | (1,400,000) | -        | 2,153,130    | 2,232,630                          | 2,868,462                | 75%                  | 78%                                  |
| Expenditures                  |                                                                                 |         |           |              |           |           |           |           |           |           |           |           |           |           |             |          |              |                                    |                          |                      |                                      |
| 101                           | Personal Services                                                               | 90.181  | 137,081   | 142,002      | 147,126   | 220,690   | 147,126   | 147,126   | 147.126   | 147,126   | 147,126   | 220,690   | 147.126   | 72,117    | -           | -        | 369,264      | 1,912,643                          | 1,912,643                | 19%                  | 100%                                 |
| 202                           | In State Travel                                                                 | -       | -         | 720          | -         |           | -         | -         | -         | -         | -         |           | -         | -         | -           | -        | 720          | 720                                | 21,000                   | 3%                   | 3%                                   |
| 205                           | Out Of State Travel                                                             | -       | -         | -            | -         | -         | -         | -         | -         | -         | -         | -         | -         | -         | -           | -        | -            | -                                  | 20,000                   | 0%                   | 0%                                   |
| 301                           | Office Supplies                                                                 | -       | 154       | 69           | -         | -         | -         | -         | -         | -         | -         | 6,000     | -         | -         | -           | -        | 223          | 6,223                              | 10,500                   | 2%                   | 59%                                  |
| 302                           | Facility Maintenance Supplies                                                   | -       | -         | -            | -         | -         | -         | -         | -         | -         | -         | -         | -         | -         | -           | -        | -            | -                                  | 1,000                    | 0%                   | 0%                                   |
| 308                           | Other Supplies                                                                  | -       | -         | -            | -         | -         | -         | -         | -         | -         | -         | -         | -         | -         | -           | -        | -            | -                                  | -                        | 0%                   | 0%                                   |
| 309                           | Printing & Binding                                                              | -       | -         | -            | -         | -         | -         | -         | -         | -         | -         | -         | -         | -         | -           | -        | -            | -                                  | 3,500                    | 0%                   | 0%                                   |
| 311                           | Food                                                                            | -       | -         | -            | -         | -         | -         | -         | -         | -         | -         | -         | -         | -         | -           | -        | -            | -                                  | -                        | 0%                   | 0%                                   |
| 313                           | Postage                                                                         | -       | 261       | 803          | -         | -         | -         | -         | -         | -         | -         | -         | -         | -         | -           | -        | 1,064        | 1,064                              | 12,500                   | 9%                   | 9%                                   |
| 401                           | Communications                                                                  | -       | 1,619     | 1,616        |           |           |           |           |           |           |           |           |           |           | -           | -        | 3,236        | 3,236                              | 20,000                   | 16%                  | 16%                                  |
| 402                           | Rentals                                                                         | -       | 5,250     | 5,250        | 5,250     | 5,250     | 5,250     | 5,250     | 5,250     | 5,250     | 5,250     | 5,250     | 5,250     | 5,250     | -           | -        | 10,500       | 63,000                             | 71,500                   | 15%                  | 88%                                  |
| 403<br>405                    | Utilities<br>Prof & Scientific Services                                         | -       | 187       | 180<br>1,538 | -         | -         | -         | -         | -         | -         | -         | -         | -         | -         | -           |          | 367          | 367                                | 4,000                    | 9%<br>31%            | 9%<br>31%                            |
| 405                           | Outside Services                                                                | -       | -         | 1,538        | -         | -         | -         | -         | -         | -         | -         | -         | -         | -         | -           | -        | 1,538<br>945 | 1,538<br>945                       | 5,000<br>6,000           | 31%<br>16%           | 31%<br>16%                           |
| 408                           | Advertising & Publicity                                                         | -       | -         | 945          | -         | -         | -         | -         | -         | -         | -         | -         | -         | -         | -           | -        | 945          | 945                                | 200                      | 0%                   | 0%                                   |
| 408                           | Outside Repairs/Service                                                         | -       | -         | -            | -         | -         | -         | -         | -         | -         | -         | -         | -         | -         | -           | -        | -            | -                                  | 1,000                    | 0%                   | 0%                                   |
| 403                           | Reimbursements To Other Agency                                                  |         | 1,230     | 1.906        |           |           |           |           |           |           |           |           |           |           |             | -        | 3,137        | 3,137                              | 8,000                    | 39%                  | 39%                                  |
| 416                           | ITD Reimbursements                                                              | -       | 1,388     | 186,489      | _         | -         | -         | _         | -         | _         | _         | -         | _         | -         | _           | _        | 187.877      | 187.877                            | 210,000                  | 89%                  | 89%                                  |
| 418                           | IT Outside Services                                                             | -       | -         | -            | -         | -         | -         | -         | -         | -         | -         | -         | -         | -         | -           | -        | -            | -                                  | 25,000                   | 0%                   | 0%                                   |
| 432                           | Attorney General Reimbursement                                                  | -       | -         | -            | -         | -         | -         | -         | -         | -         | -         | -         | -         | -         | -           | -        | -            | -                                  | 54,000                   | 0%                   | 0%                                   |
| 434                           | Gov Transfer Other Agencies                                                     | -       | -         | -            | -         | -         | -         | -         | -         | -         | -         | -         | -         | -         | -           | -        | -            | -                                  | 320,000                  | 0%                   | 0%                                   |
| 501                           | Equipment                                                                       | -       | -         | -            | -         | -         | -         | -         | -         | -         | -         | -         | -         | -         | -           | -        | -            | -                                  | -                        | 0%                   | 0%                                   |
| 502                           | Office Equipment                                                                | -       | -         | -            | -         | -         | -         | -         | -         | -         | -         | -         | -         | -         | -           | -        | -            | -                                  | -                        | 0%                   | 0%                                   |
| 503                           | Equipment-Non Inventory                                                         | -       | -         | -            | -         | -         | -         | -         | -         | -         | -         | -         | -         | -         | -           | -        | -            | -                                  | -                        | 0%                   | 0%                                   |
| 510                           | IT Equipment & Software                                                         | -       | -         | 229          | -         | -         | -         | -         | -         | -         | -         | -         | -         | -         | -           | -        | 229          | 229                                | 32,268                   | 1%                   | 1%                                   |
| 602                           | Other Expenses & Obligations                                                    | -       | -         | 3,788        | -         | -         | -         | -         | -         | -         | -         | -         | -         | -         | -           | -        | 3,788        | 3,788                              | 42,000                   | 9%                   | 9%                                   |
| 702                           | Fees                                                                            | -       | -         | -            | -         | -         | -         | -         | -         | -         | -         | -         | -         | -         | -           | -        | -            | -                                  | -                        | 0%                   | 0%                                   |
| 705                           | Refunds-Other                                                                   | -       | -         | -            | -         | -         | -         | -         | -         | -         | -         | -         | -         | -         | -           | -        | -            | -                                  | 5,000                    | 0%                   | 0%                                   |
| Total Expenditu               | ires:                                                                           | 90,181  | 147,171   | 345,536      | 152,376   | 225,940   | 152,376   | 152,376   | 152,376   | 152,376   | 152,376   | 231,940   | 152,376   | 77,367    | -           | -        | 582,888      | 2,184,767                          | 2,785,111                | 21%                  | 78%                                  |
| Current Month<br>Encumbrances | Operations                                                                      | 233,836 | 1,521,023 | (184,616)    | 11,624    | (82,940)  | (5,376)   | 45,624    | 6,624     | 3,624     | 35,624    | 24,060    | 16,124    | (177,367) | (1,400,000) | -        | 1,570,242    | 47,863                             | 83,351                   |                      |                                      |
| Cash Balance                  |                                                                                 | 233,836 | 1,754,859 | 1,570,242    | 1,581,866 | 1,498,926 | 1,493,550 | 1,539,174 | 1,545,798 | 1,549,422 | 1,585,046 | 1,609,106 | 1,625,230 | 1,447,863 | 47,863      | 47,863   |              |                                    | 83,351                   |                      |                                      |

**FOOTNOTES** 

|                     |                                                                                                                      |                               | Job Class                                 | Employee Name        | Budgeted | Filled |
|---------------------|----------------------------------------------------------------------------------------------------------------------|-------------------------------|-------------------------------------------|----------------------|----------|--------|
| <b>Revenues</b>     |                                                                                                                      | Job Class Board Members       | 105254 00018 Clerk-Specialist             | Jessica Kurtz Naylor | 1.00     | 1.00   |
| 234                 | Gov Transfer In Other Agencies - Includes WebSpec Reimbursement.                                                     | 105263 14000 vacant           | 105255 00018 Clerk-Specialist             | Sharon S Jensen      | 1.00     | 1.00   |
|                     |                                                                                                                      | 105264 14000 Timothy W Bower  | 105256 00018 Clerk-Specialist             | Danielle N Brookes   | 1.00     | 1.00   |
| <b>Expenditures</b> |                                                                                                                      | 105265 14000 Miranda R Brus   | 142330 00018 Clerk-Specialist             | Alivia Bullis        | 1.00     | 1.00   |
| 101                 | Personal Services - November & May have 3 payroll payments.                                                          | 105266 14000 Michael C Lock   | 105257 00121 Info Tech Specialist 4       | Jeff S Debruin       | 1.00     | 1.00   |
| 202                 | In State Travel - Employee travel and Board Meeting expense.                                                         | 105267 14000 Kathy J Behrens  | 105258 00697 Investigator 3               | Cynthia D Dennis     | 1.00     | 1.00   |
| 301                 | Office Supplies - In May, will pay next year's National Association of State Directors membership (approx. \$6,000). | 105268 14000 Davis L Eidahl   | 147733 00696 Investigator 2               | Lori L Lavorato      | 1.00     | 1.00   |
| 401                 | Communication - Cell phone and ICN Voice, Data & Internet usage.                                                     | 139184 14000 Pam Bleam        | 105259 01071 Education Program Consultant | Kelly Jo Krogh Faga  | 1.00     | 1.00   |
| 402                 | Rentals - Facility lease & exhibit booths for trade events.                                                          | 139185 14000 vacant           | 105260 01071 Education Program Consultant | Joshua Moser         | 1.00     | 1.00   |
| 405                 | Prof & Scientific Services - payments to school districts for Board Member per diem & substitute reimbursements.     | 139186 14000 Chad W Janzen    | 144601 01071 Education Program Consultant | Geri McMahon         | 1.00     | 1.00   |
| 406                 | Outside Services - Includes the office cleaning service.                                                             | 133187 14000 Kristen M Rickey | 105262 01071 Education Program Consultant | David D Wempen       | 1.00     | 1.00   |
| 414                 | Reimbursements to Other Agencies - DAS services. Work Comp now paid by DE.                                           | 139188 14000 Daniel J Zylstra | 105269 31038 Executive Director/BOEE      | Michael D Cavin      | 1.00     | 1.00   |
| 416                 | ITD Reimbursements - Includes US Bank fees.                                                                          | 139189 14000 Ryan M Weldon    | 105270 31513 Admin Consultant             | Joanne K Tubbs       | 1.00     | 1.00   |
| 434                 | Gov Transfer Other Agencies - DCI criminal history & background checks & DIA services.                               | Eric A St Clair DOE           | 144600 00645 Attorney 3                   | Beth A Myers         | 1.00     | 1.00   |
| 502                 | Office Equipment -                                                                                                   | Total 13                      | 105272 95002 Secretary 3                  | Meredith Hawk        | 1.00     | 1.00   |
| 503                 | Equipment-Non Inventory -                                                                                            |                               |                                           | Total FTEs           | 15.00    | 15.00  |