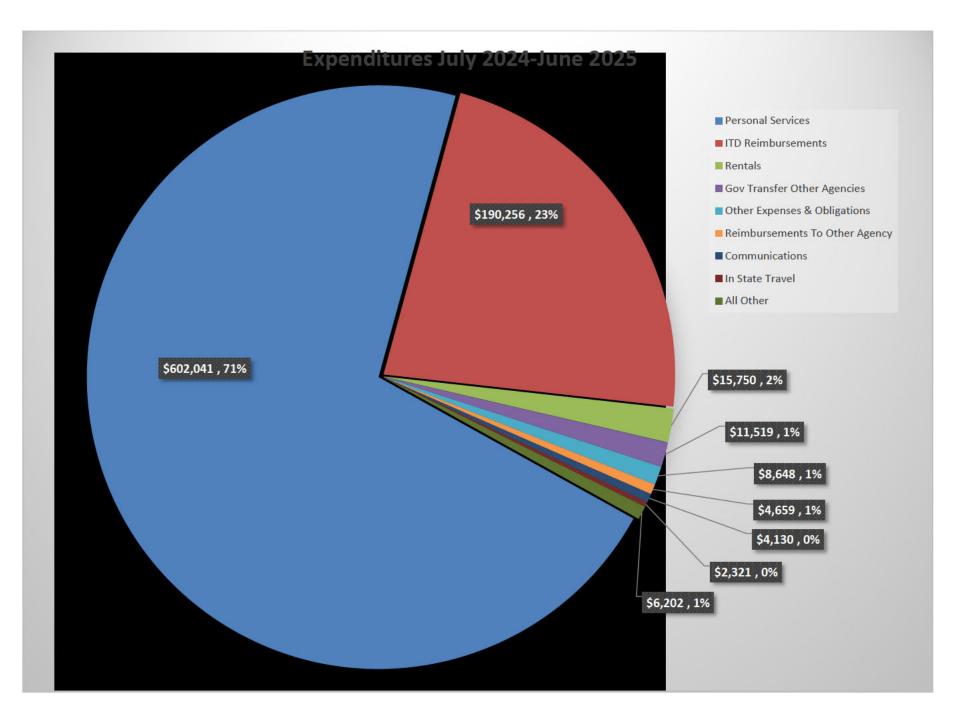

Sub Unit Appropriation: 154

Blank

FY 2025

| Obj/Rev Class                 | Obj/Rev Class Name                                                              | JULY    | AUG       | SEPT         | ост       | NOV       | DEC       | JAN       | FEB       | MAR       | APR       | MAY       | JUNE      | HO13      | HO14        | HO15     | YTD          | End of Year<br>Forecast<br>(Colums | FY 25<br>Annual Budget   | Percent of<br>Budget | f Percent of<br>Budget<br>Forecasted |
|-------------------------------|---------------------------------------------------------------------------------|---------|-----------|--------------|-----------|-----------|-----------|-----------|-----------|-----------|-----------|-----------|-----------|-----------|-------------|----------|--------------|------------------------------------|--------------------------|----------------------|--------------------------------------|
|                               |                                                                                 | Actual  | Actual    | Actual       | Forecast    | Forecast | Actual       | D+R)                               | (-)                      | To Date              | EOY                                  |
|                               | Balance Brought Forward from Prior Year<br>Balance Carried Forward to Next Year | 100,000 | 1,404,152 | -            |           |           |           |           |           |           |           |           |           | (100,000) | (1,400,000) |          | 1,504,152    | 1,504,152<br>(1,500,000)           | 1,554,181<br>(1,081,719) |                      |                                      |
| Revenue Collec                | ted                                                                             |         |           |              |           |           |           |           |           |           |           |           |           |           |             |          |              |                                    |                          |                      |                                      |
| 234                           | Gov Transfer In Other Agencies                                                  | -       | 99        | -            | -         | -         | -         | -         | -         | -         | -         | -         | -         | -         | -           | -        | 99           | 99                                 | 6,000                    | 2%                   | 2%                                   |
| 401                           | Fees, Licenses & Permits                                                        | 174,862 | 205,578   | 117,550      | 122,000   | 103,000   | 107,000   | 143,000   | 119,000   | 114,000   | 139,000   | 201,000   | 118,000   | -         | -           | -        | 497,990      | 1,663,990                          | 1,800,000                | 28%                  | 92%                                  |
| 501                           | Refunds & Reimbursements                                                        | -       | -         |              | -         |           | -         |           |           | -         | -         |           | -         | -         | -           | -        | · -          | -                                  | · · · -                  | 0%                   | 0%                                   |
| 704                           | Other                                                                           | 49,155  | 58,365    | 43,370       | 42,000    | 40,000    | 40,000    | 55,000    | 40,000    | 42,000    | 49,000    | 55,000    | 50,500    | _         | -           | -        | 150,890      | 564,390                            | 590,000                  | 26%                  | 96%                                  |
|                               |                                                                                 |         |           |              |           |           |           |           |           |           |           |           |           |           |             |          |              |                                    |                          |                      |                                      |
| Total Revenues                | :                                                                               | 324,017 | 1,668,193 | 160,920      | 164,000   | 143,000   | 147,000   | 198,000   | 159,000   | 156,000   | 188,000   | 256,000   | 168,500   | (100,000) | (1,400,000) | -        | 2,153,130    | 2,232,630                          | 2,868,462                | 75%                  | 78%                                  |
| Expenditures                  |                                                                                 |         |           |              |           |           |           |           |           |           |           |           |           |           |             |          |              |                                    |                          |                      |                                      |
| 101                           | Personal Services                                                               | 90.181  | 137,081   | 142,002      | 147,126   | 220,690   | 147,126   | 147,126   | 147.126   | 147,126   | 147,126   | 220,690   | 147.126   | 72,117    | -           | -        | 369,264      | 1,912,643                          | 1,912,643                | 19%                  | 100%                                 |
| 202                           | In State Travel                                                                 | -       | -         | 720          | -         |           | -         | -         | -         | -         | -         |           | -         | -         | -           | -        | 720          | 720                                | 21,000                   | 3%                   | 3%                                   |
| 205                           | Out Of State Travel                                                             | -       | -         | -            | -         | -         | -         | -         | -         | -         | -         | -         | -         | -         | -           | -        | -            | -                                  | 20,000                   | 0%                   | 0%                                   |
| 301                           | Office Supplies                                                                 | -       | 154       | 69           | -         | -         | -         | -         | -         | -         | -         | 6,000     | -         | -         | -           | -        | 223          | 6,223                              | 10,500                   | 2%                   | 59%                                  |
| 302                           | Facility Maintenance Supplies                                                   | -       | -         | -            | -         | -         | -         | -         | -         | -         | -         | -         | -         | -         | -           | -        | -            | -                                  | 1,000                    | 0%                   | 0%                                   |
| 308                           | Other Supplies                                                                  | -       | -         | -            | -         | -         | -         | -         | -         | -         | -         | -         | -         | -         | -           | -        | -            | -                                  | -                        | 0%                   | 0%                                   |
| 309                           | Printing & Binding                                                              | -       | -         | -            | -         | -         | -         | -         | -         | -         | -         | -         | -         | -         | -           | -        | -            | -                                  | 3,500                    | 0%                   | 0%                                   |
| 311                           | Food                                                                            | -       | -         | -            | -         | -         | -         | -         | -         | -         | -         | -         | -         | -         | -           | -        | -            | -                                  | -                        | 0%                   | 0%                                   |
| 313                           | Postage                                                                         | -       | 261       | 803          | -         | -         | -         | -         | -         | -         | -         | -         | -         | -         | -           | -        | 1,064        | 1,064                              | 12,500                   | 9%                   | 9%                                   |
| 401                           | Communications                                                                  | -       | 1,619     | 1,616        |           |           |           |           |           |           |           |           |           |           | -           | -        | 3,236        | 3,236                              | 20,000                   | 16%                  | 16%                                  |
| 402                           | Rentals                                                                         | -       | 5,250     | 5,250        | 5,250     | 5,250     | 5,250     | 5,250     | 5,250     | 5,250     | 5,250     | 5,250     | 5,250     | 5,250     | -           | -        | 10,500       | 63,000                             | 71,500                   | 15%                  | 88%                                  |
| 403<br>405                    | Utilities<br>Prof & Scientific Services                                         | -       | 187       | 180<br>1,538 | -         | -         | -         | -         | -         | -         | -         | -         | -         | -         | -           |          | 367          | 367                                | 4,000                    | 9%<br>31%            | 9%<br>31%                            |
| 405                           | Outside Services                                                                | -       | -         | 1,538        | -         | -         | -         | -         | -         | -         | -         | -         | -         | -         | -           | -        | 1,538<br>945 | 1,538<br>945                       | 5,000<br>6,000           | 31%<br>16%           | 31%<br>16%                           |
| 408                           | Advertising & Publicity                                                         | -       | -         | 945          | -         | -         | -         | -         | -         | -         | -         | -         | -         | -         | -           | -        | 945          | 945                                | 200                      | 0%                   | 0%                                   |
| 408                           | Outside Repairs/Service                                                         | -       | -         | -            | -         | -         | -         | -         | -         | -         | -         | -         | -         | -         | -           | -        | -            | -                                  | 1,000                    | 0%                   | 0%                                   |
| 403                           | Reimbursements To Other Agency                                                  |         | 1,230     | 1.906        |           |           |           |           |           |           |           |           |           |           |             | -        | 3,137        | 3,137                              | 8,000                    | 39%                  | 39%                                  |
| 416                           | ITD Reimbursements                                                              | -       | 1,388     | 186,489      | _         | -         | -         | _         | -         | _         | _         | -         | _         | -         | _           | _        | 187.877      | 187.877                            | 210,000                  | 89%                  | 89%                                  |
| 418                           | IT Outside Services                                                             | -       | -         | -            | -         | -         | -         | -         | -         | -         | -         | -         | -         | -         | -           | -        | -            | -                                  | 25,000                   | 0%                   | 0%                                   |
| 432                           | Attorney General Reimbursement                                                  | -       | -         | -            | -         | -         | -         | -         | -         | -         | -         | -         | -         | -         | -           | -        | -            | -                                  | 54,000                   | 0%                   | 0%                                   |
| 434                           | Gov Transfer Other Agencies                                                     | -       | -         | -            | -         | -         | -         | -         | -         | -         | -         | -         | -         | -         | -           | -        | -            | -                                  | 320,000                  | 0%                   | 0%                                   |
| 501                           | Equipment                                                                       | -       | -         | -            | -         | -         | -         | -         | -         | -         | -         | -         | -         | -         | -           | -        | -            | -                                  | -                        | 0%                   | 0%                                   |
| 502                           | Office Equipment                                                                | -       | -         | -            | -         | -         | -         | -         | -         | -         | -         | -         | -         | -         | -           | -        | -            | -                                  | -                        | 0%                   | 0%                                   |
| 503                           | Equipment-Non Inventory                                                         | -       | -         | -            | -         | -         | -         | -         | -         | -         | -         | -         | -         | -         | -           | -        | -            | -                                  | -                        | 0%                   | 0%                                   |
| 510                           | IT Equipment & Software                                                         | -       | -         | 229          | -         | -         | -         | -         | -         | -         | -         | -         | -         | -         | -           | -        | 229          | 229                                | 32,268                   | 1%                   | 1%                                   |
| 602                           | Other Expenses & Obligations                                                    | -       | -         | 3,788        | -         | -         | -         | -         | -         | -         | -         | -         | -         | -         | -           | -        | 3,788        | 3,788                              | 42,000                   | 9%                   | 9%                                   |
| 702                           | Fees                                                                            | -       | -         | -            | -         | -         | -         | -         | -         | -         | -         | -         | -         | -         | -           | -        | -            | -                                  | -                        | 0%                   | 0%                                   |
| 705                           | Refunds-Other                                                                   | -       | -         | -            | -         | -         | -         | -         | -         | -         | -         | -         | -         | -         | -           | -        | -            | -                                  | 5,000                    | 0%                   | 0%                                   |
| Total Expenditu               | ires:                                                                           | 90,181  | 147,171   | 345,536      | 152,376   | 225,940   | 152,376   | 152,376   | 152,376   | 152,376   | 152,376   | 231,940   | 152,376   | 77,367    | -           | -        | 582,888      | 2,184,767                          | 2,785,111                | 21%                  | 78%                                  |
| Current Month<br>Encumbrances | Operations                                                                      | 233,836 | 1,521,023 | (184,616)    | 11,624    | (82,940)  | (5,376)   | 45,624    | 6,624     | 3,624     | 35,624    | 24,060    | 16,124    | (177,367) | (1,400,000) | -        | 1,570,242    | 47,863                             | 83,351                   |                      |                                      |
| Cash Balance                  |                                                                                 | 233,836 | 1,754,859 | 1,570,242    | 1,581,866 | 1,498,926 | 1,493,550 | 1,539,174 | 1,545,798 | 1,549,422 | 1,585,046 | 1,609,106 | 1,625,230 | 1,447,863 | 47,863      | 47,863   |              |                                    | 83,351                   |                      |                                      |

**FOOTNOTES** 

|                     |                                                                                                                      |                               | Job Class                                 | Employee Name        | Budgeted | Filled |
|---------------------|----------------------------------------------------------------------------------------------------------------------|-------------------------------|-------------------------------------------|----------------------|----------|--------|
| <b>Revenues</b>     |                                                                                                                      | Job Class Board Members       | 105254 00018 Clerk-Specialist             | Jessica Kurtz Naylor | 1.00     | 1.00   |
| 234                 | Gov Transfer In Other Agencies - Includes WebSpec Reimbursement.                                                     | 105263 14000 vacant           | 105255 00018 Clerk-Specialist             | Sharon S Jensen      | 1.00     | 1.00   |
|                     |                                                                                                                      | 105264 14000 Timothy W Bower  | 105256 00018 Clerk-Specialist             | Danielle N Brookes   | 1.00     | 1.00   |
| <b>Expenditures</b> |                                                                                                                      | 105265 14000 Miranda R Brus   | 142330 00018 Clerk-Specialist             | Alivia Bullis        | 1.00     | 1.00   |
| 101                 | Personal Services - November & May have 3 payroll payments.                                                          | 105266 14000 Michael C Lock   | 105257 00121 Info Tech Specialist 4       | Jeff S Debruin       | 1.00     | 1.00   |
| 202                 | In State Travel - Employee travel and Board Meeting expense.                                                         | 105267 14000 Kathy J Behrens  | 105258 00697 Investigator 3               | Cynthia D Dennis     | 1.00     | 1.00   |
| 301                 | Office Supplies - In May, will pay next year's National Association of State Directors membership (approx. \$6,000). | 105268 14000 Davis L Eidahl   | 147733 00696 Investigator 2               | Lori L Lavorato      | 1.00     | 1.00   |
| 401                 | Communication - Cell phone and ICN Voice, Data & Internet usage.                                                     | 139184 14000 Pam Bleam        | 105259 01071 Education Program Consultant | Kelly Jo Krogh Faga  | 1.00     | 1.00   |
| 402                 | Rentals - Facility lease & exhibit booths for trade events.                                                          | 139185 14000 vacant           | 105260 01071 Education Program Consultant | Joshua Moser         | 1.00     | 1.00   |
| 405                 | Prof & Scientific Services - payments to school districts for Board Member per diem & substitute reimbursements.     | 139186 14000 Chad W Janzen    | 144601 01071 Education Program Consultant | Geri McMahon         | 1.00     | 1.00   |
| 406                 | Outside Services - Includes the office cleaning service.                                                             | 133187 14000 Kristen M Rickey | 105262 01071 Education Program Consultant | David D Wempen       | 1.00     | 1.00   |
| 414                 | Reimbursements to Other Agencies - DAS services. Work Comp now paid by DE.                                           | 139188 14000 Daniel J Zylstra | 105269 31038 Executive Director/BOEE      | Michael D Cavin      | 1.00     | 1.00   |
| 416                 | ITD Reimbursements - Includes US Bank fees.                                                                          | 139189 14000 Ryan M Weldon    | 105270 31513 Admin Consultant             | Joanne K Tubbs       | 1.00     | 1.00   |
| 434                 | Gov Transfer Other Agencies - DCI criminal history & background checks & DIA services.                               | Eric A St Clair DOE           | 144600 00645 Attorney 3                   | Beth A Myers         | 1.00     | 1.00   |
| 502                 | Office Equipment -                                                                                                   | Total 13                      | 105272 95002 Secretary 3                  | Meredith Hawk        | 1.00     | 1.00   |
| 503                 | Equipment-Non Inventory -                                                                                            |                               |                                           | Total FTEs           | 15.00    | 15.00  |