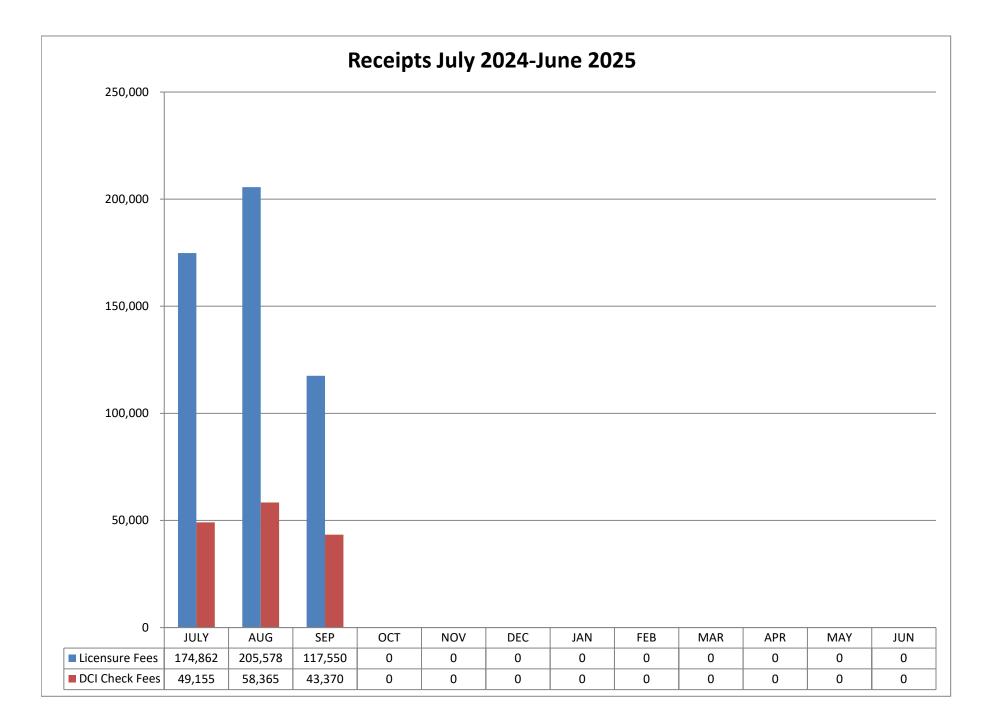

Sub Unit Appropriation: 154

Blank

FY 2025

| Obj/Rev Class                 | Obj/Rev Class Name                                                              | JULY    | AUG       | SEPT         | ост       | NOV       | DEC       | JAN       | FEB       | MAR       | APR       | MAY       | JUNE      | HO13      | HO14        | HO15     | YTD          | End of Year<br>Forecast<br>(Colums | FY 25<br>Annual Budget   | Percent of<br>Budget | f Percent of<br>Budget<br>Forecasted |
|-------------------------------|---------------------------------------------------------------------------------|---------|-----------|--------------|-----------|-----------|-----------|-----------|-----------|-----------|-----------|-----------|-----------|-----------|-------------|----------|--------------|------------------------------------|--------------------------|----------------------|--------------------------------------|
|                               |                                                                                 | Actual  | Actual    | Actual       | Forecast    | Forecast | Actual       | D+R)                               | (-)                      | To Date              | EOY                                  |
|                               | Balance Brought Forward from Prior Year<br>Balance Carried Forward to Next Year | 100,000 | 1,404,152 | -            |           |           |           |           |           |           |           |           |           | (100,000) | (1,400,000) |          | 1,504,152    | 1,504,152<br>(1,500,000)           | 1,554,181<br>(1,081,719) |                      |                                      |
| Revenue Collec                | ted                                                                             |         |           |              |           |           |           |           |           |           |           |           |           |           |             |          |              |                                    |                          |                      |                                      |
| 234                           | Gov Transfer In Other Agencies                                                  | -       | 99        | -            | -         | -         | -         | -         | -         | -         | -         | -         | -         | -         | -           | -        | 99           | 99                                 | 6,000                    | 2%                   | 2%                                   |
| 401                           | Fees, Licenses & Permits                                                        | 174,862 | 205,578   | 117,550      | 122,000   | 103,000   | 107,000   | 143,000   | 119,000   | 114,000   | 139,000   | 201,000   | 118,000   | -         | -           | -        | 497,990      | 1,663,990                          | 1,800,000                | 28%                  | 92%                                  |
| 501                           | Refunds & Reimbursements                                                        | -       | -         |              | -         |           | -         |           |           | -         | -         |           | -         | -         | -           | -        | · -          | -                                  | · · · -                  | 0%                   | 0%                                   |
| 704                           | Other                                                                           | 49,155  | 58,365    | 43,370       | 42,000    | 40,000    | 40,000    | 55,000    | 40,000    | 42,000    | 49,000    | 55,000    | 50,500    | _         | -           | -        | 150,890      | 564,390                            | 590,000                  | 26%                  | 96%                                  |
|                               |                                                                                 |         |           |              |           |           |           |           |           |           |           |           |           |           |             |          |              |                                    |                          |                      |                                      |
| Total Revenues                | :                                                                               | 324,017 | 1,668,193 | 160,920      | 164,000   | 143,000   | 147,000   | 198,000   | 159,000   | 156,000   | 188,000   | 256,000   | 168,500   | (100,000) | (1,400,000) | -        | 2,153,130    | 2,232,630                          | 2,868,462                | 75%                  | 78%                                  |
| Expenditures                  |                                                                                 |         |           |              |           |           |           |           |           |           |           |           |           |           |             |          |              |                                    |                          |                      |                                      |
| 101                           | Personal Services                                                               | 90.181  | 137,081   | 142,002      | 147,126   | 220,690   | 147,126   | 147,126   | 147.126   | 147,126   | 147,126   | 220,690   | 147.126   | 72,117    | -           | -        | 369,264      | 1,912,643                          | 1,912,643                | 19%                  | 100%                                 |
| 202                           | In State Travel                                                                 | -       | -         | 720          | -         |           | -         | -         | -         | -         | -         |           | -         | -         | -           | -        | 720          | 720                                | 21,000                   | 3%                   | 3%                                   |
| 205                           | Out Of State Travel                                                             | -       | -         | -            | -         | -         | -         | -         | -         | -         | -         | -         | -         | -         | -           | -        | -            | -                                  | 20,000                   | 0%                   | 0%                                   |
| 301                           | Office Supplies                                                                 | -       | 154       | 69           | -         | -         | -         | -         | -         | -         | -         | 6,000     | -         | -         | -           | -        | 223          | 6,223                              | 10,500                   | 2%                   | 59%                                  |
| 302                           | Facility Maintenance Supplies                                                   | -       | -         | -            | -         | -         | -         | -         | -         | -         | -         | -         | -         | -         | -           | -        | -            | -                                  | 1,000                    | 0%                   | 0%                                   |
| 308                           | Other Supplies                                                                  | -       | -         | -            | -         | -         | -         | -         | -         | -         | -         | -         | -         | -         | -           | -        | -            | -                                  | -                        | 0%                   | 0%                                   |
| 309                           | Printing & Binding                                                              | -       | -         | -            | -         | -         | -         | -         | -         | -         | -         | -         | -         | -         | -           | -        | -            | -                                  | 3,500                    | 0%                   | 0%                                   |
| 311                           | Food                                                                            | -       | -         | -            | -         | -         | -         | -         | -         | -         | -         | -         | -         | -         | -           | -        | -            | -                                  | -                        | 0%                   | 0%                                   |
| 313                           | Postage                                                                         | -       | 261       | 803          | -         | -         | -         | -         | -         | -         | -         | -         | -         | -         | -           | -        | 1,064        | 1,064                              | 12,500                   | 9%                   | 9%                                   |
| 401                           | Communications                                                                  | -       | 1,619     | 1,616        |           |           |           |           |           |           |           |           |           |           | -           | -        | 3,236        | 3,236                              | 20,000                   | 16%                  | 16%                                  |
| 402                           | Rentals                                                                         | -       | 5,250     | 5,250        | 5,250     | 5,250     | 5,250     | 5,250     | 5,250     | 5,250     | 5,250     | 5,250     | 5,250     | 5,250     | -           | -        | 10,500       | 63,000                             | 71,500                   | 15%                  | 88%                                  |
| 403<br>405                    | Utilities<br>Prof & Scientific Services                                         | -       | 187       | 180<br>1,538 | -         | -         | -         | -         | -         | -         | -         | -         | -         | -         | -           |          | 367          | 367                                | 4,000                    | 9%<br>31%            | 9%<br>31%                            |
| 405                           | Outside Services                                                                | -       | -         | 1,538        | -         | -         | -         | -         | -         | -         | -         | -         | -         | -         | -           | -        | 1,538<br>945 | 1,538<br>945                       | 5,000<br>6,000           | 31%<br>16%           | 31%<br>16%                           |
| 408                           | Advertising & Publicity                                                         | -       | -         | 945          | -         | -         | -         | -         | -         | -         | -         | -         | -         | -         | -           | -        | 945          | 945                                | 200                      | 0%                   | 0%                                   |
| 408                           | Outside Repairs/Service                                                         | -       | -         | -            | -         | -         | -         | -         | -         | -         | -         | -         | -         | -         | -           | -        | -            | -                                  | 1,000                    | 0%                   | 0%                                   |
| 403                           | Reimbursements To Other Agency                                                  |         | 1,230     | 1.906        |           |           |           |           |           |           |           |           |           |           |             | -        | 3,137        | 3,137                              | 8,000                    | 39%                  | 39%                                  |
| 416                           | ITD Reimbursements                                                              | -       | 1,388     | 186,489      | _         | -         | -         | _         | -         | _         | _         | -         | _         | -         | _           | _        | 187.877      | 187.877                            | 210,000                  | 89%                  | 89%                                  |
| 418                           | IT Outside Services                                                             | -       | -         | -            | -         | -         | -         | -         | -         | -         | -         | -         | -         | -         | -           | -        | -            | -                                  | 25,000                   | 0%                   | 0%                                   |
| 432                           | Attorney General Reimbursement                                                  | -       | -         | -            | -         | -         | -         | -         | -         | -         | -         | -         | -         | -         | -           | -        | -            | -                                  | 54,000                   | 0%                   | 0%                                   |
| 434                           | Gov Transfer Other Agencies                                                     | -       | -         | -            | -         | -         | -         | -         | -         | -         | -         | -         | -         | -         | -           | -        | -            | -                                  | 320,000                  | 0%                   | 0%                                   |
| 501                           | Equipment                                                                       | -       | -         | -            | -         | -         | -         | -         | -         | -         | -         | -         | -         | -         | -           | -        | -            | -                                  | -                        | 0%                   | 0%                                   |
| 502                           | Office Equipment                                                                | -       | -         | -            | -         | -         | -         | -         | -         | -         | -         | -         | -         | -         | -           | -        | -            | -                                  | -                        | 0%                   | 0%                                   |
| 503                           | Equipment-Non Inventory                                                         | -       | -         | -            | -         | -         | -         | -         | -         | -         | -         | -         | -         | -         | -           | -        | -            | -                                  | -                        | 0%                   | 0%                                   |
| 510                           | IT Equipment & Software                                                         | -       | -         | 229          | -         | -         | -         | -         | -         | -         | -         | -         | -         | -         | -           | -        | 229          | 229                                | 32,268                   | 1%                   | 1%                                   |
| 602                           | Other Expenses & Obligations                                                    | -       | -         | 3,788        | -         | -         | -         | -         | -         | -         | -         | -         | -         | -         | -           | -        | 3,788        | 3,788                              | 42,000                   | 9%                   | 9%                                   |
| 702                           | Fees                                                                            | -       | -         | -            | -         | -         | -         | -         | -         | -         | -         | -         | -         | -         | -           | -        | -            | -                                  | -                        | 0%                   | 0%                                   |
| 705                           | Refunds-Other                                                                   | -       | -         | -            | -         | -         | -         | -         | -         | -         | -         | -         | -         | -         | -           | -        | -            | -                                  | 5,000                    | 0%                   | 0%                                   |
| Total Expenditu               | ires:                                                                           | 90,181  | 147,171   | 345,536      | 152,376   | 225,940   | 152,376   | 152,376   | 152,376   | 152,376   | 152,376   | 231,940   | 152,376   | 77,367    | -           | -        | 582,888      | 2,184,767                          | 2,785,111                | 21%                  | 78%                                  |
| Current Month<br>Encumbrances | Operations                                                                      | 233,836 | 1,521,023 | (184,616)    | 11,624    | (82,940)  | (5,376)   | 45,624    | 6,624     | 3,624     | 35,624    | 24,060    | 16,124    | (177,367) | (1,400,000) | -        | 1,570,242    | 47,863                             | 83,351                   |                      |                                      |
| Cash Balance                  |                                                                                 | 233,836 | 1,754,859 | 1,570,242    | 1,581,866 | 1,498,926 | 1,493,550 | 1,539,174 | 1,545,798 | 1,549,422 | 1,585,046 | 1,609,106 | 1,625,230 | 1,447,863 | 47,863      | 47,863   |              |                                    | 83,351                   |                      |                                      |