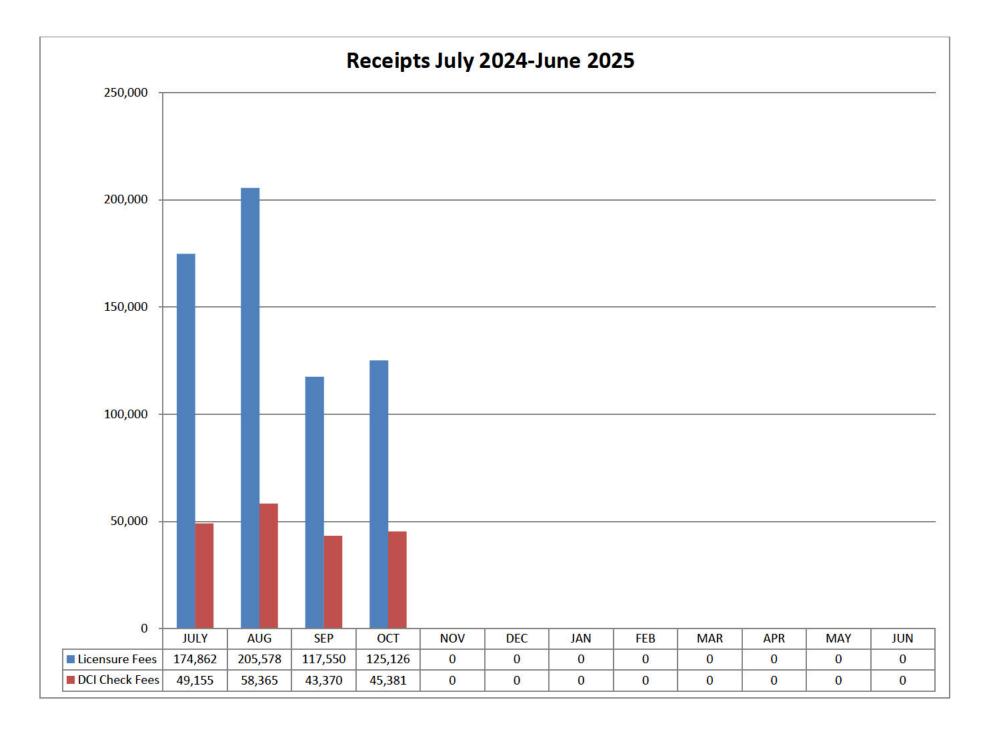

Sub Unit Appropriation: 154

Blank

FY 2025

| Obj/Rev Class                 | Obj/Rev Class Name                                                              | JULY    | AUG       | SEPT         | ост       | NOV       | DEC       | JAN       | FEB       | MAR       | APR       | MAY       | JUNE      | HO13      | HO14        | HO15     | YTD          | End of Year<br>Forecast<br>(Colums | FY 25<br>Annual Budget   | Percent of<br>Budget | f Percent of<br>Budget<br>Forecasted |
|-------------------------------|---------------------------------------------------------------------------------|---------|-----------|--------------|-----------|-----------|-----------|-----------|-----------|-----------|-----------|-----------|-----------|-----------|-------------|----------|--------------|------------------------------------|--------------------------|----------------------|--------------------------------------|
|                               |                                                                                 | Actual  | Actual    | Actual       | Forecast    | Forecast | Actual       | D+R)                               | (-)                      | To Date              | EOY                                  |
|                               | Balance Brought Forward from Prior Year<br>Balance Carried Forward to Next Year | 100,000 | 1,404,152 | -            |           |           |           |           |           |           |           |           |           | (100,000) | (1,400,000) |          | 1,504,152    | 1,504,152<br>(1,500,000)           | 1,554,181<br>(1,081,719) |                      |                                      |
| Revenue Collec                | ted                                                                             |         |           |              |           |           |           |           |           |           |           |           |           |           |             |          |              |                                    |                          |                      |                                      |
| 234                           | Gov Transfer In Other Agencies                                                  | -       | 99        | -            | -         | -         | -         | -         | -         | -         | -         | -         | -         | -         | -           | -        | 99           | 99                                 | 6,000                    | 2%                   | 2%                                   |
| 401                           | Fees, Licenses & Permits                                                        | 174,862 | 205,578   | 117,550      | 122,000   | 103,000   | 107,000   | 143,000   | 119,000   | 114,000   | 139,000   | 201,000   | 118,000   | -         | -           | -        | 497,990      | 1,663,990                          | 1,800,000                | 28%                  | 92%                                  |
| 501                           | Refunds & Reimbursements                                                        | -       | -         |              | -         |           | -         |           |           | -         | -         |           | -         | -         | -           | -        | · -          | -                                  | · · · -                  | 0%                   | 0%                                   |
| 704                           | Other                                                                           | 49,155  | 58,365    | 43,370       | 42,000    | 40,000    | 40,000    | 55,000    | 40,000    | 42,000    | 49,000    | 55,000    | 50,500    | _         | -           | -        | 150,890      | 564,390                            | 590,000                  | 26%                  | 96%                                  |
|                               |                                                                                 |         |           |              |           |           |           |           |           |           |           |           |           |           |             |          |              |                                    |                          |                      |                                      |
| Total Revenues                | :                                                                               | 324,017 | 1,668,193 | 160,920      | 164,000   | 143,000   | 147,000   | 198,000   | 159,000   | 156,000   | 188,000   | 256,000   | 168,500   | (100,000) | (1,400,000) | -        | 2,153,130    | 2,232,630                          | 2,868,462                | 75%                  | 78%                                  |
| Expenditures                  |                                                                                 |         |           |              |           |           |           |           |           |           |           |           |           |           |             |          |              |                                    |                          |                      |                                      |
| 101                           | Personal Services                                                               | 90.181  | 137,081   | 142,002      | 147,126   | 220,690   | 147,126   | 147,126   | 147.126   | 147,126   | 147,126   | 220,690   | 147.126   | 72,117    | -           | -        | 369,264      | 1,912,643                          | 1,912,643                | 19%                  | 100%                                 |
| 202                           | In State Travel                                                                 | -       | -         | 720          | -         |           | -         | -         | -         | -         | -         |           | -         | -         | -           | -        | 720          | 720                                | 21,000                   | 3%                   | 3%                                   |
| 205                           | Out Of State Travel                                                             | -       | -         | -            | -         | -         | -         | -         | -         | -         | -         | -         | -         | -         | -           | -        | -            | -                                  | 20,000                   | 0%                   | 0%                                   |
| 301                           | Office Supplies                                                                 | -       | 154       | 69           | -         | -         | -         | -         | -         | -         | -         | 6,000     | -         | -         | -           | -        | 223          | 6,223                              | 10,500                   | 2%                   | 59%                                  |
| 302                           | Facility Maintenance Supplies                                                   | -       | -         | -            | -         | -         | -         | -         | -         | -         | -         | -         | -         | -         | -           | -        | -            | -                                  | 1,000                    | 0%                   | 0%                                   |
| 308                           | Other Supplies                                                                  | -       | -         | -            | -         | -         | -         | -         | -         | -         | -         | -         | -         | -         | -           | -        | -            | -                                  | -                        | 0%                   | 0%                                   |
| 309                           | Printing & Binding                                                              | -       | -         | -            | -         | -         | -         | -         | -         | -         | -         | -         | -         | -         | -           | -        | -            | -                                  | 3,500                    | 0%                   | 0%                                   |
| 311                           | Food                                                                            | -       | -         | -            | -         | -         | -         | -         | -         | -         | -         | -         | -         | -         | -           | -        | -            | -                                  | -                        | 0%                   | 0%                                   |
| 313                           | Postage                                                                         | -       | 261       | 803          | -         | -         | -         | -         | -         | -         | -         | -         | -         | -         | -           | -        | 1,064        | 1,064                              | 12,500                   | 9%                   | 9%                                   |
| 401                           | Communications                                                                  | -       | 1,619     | 1,616        |           |           |           |           |           |           |           |           |           |           | -           | -        | 3,236        | 3,236                              | 20,000                   | 16%                  | 16%                                  |
| 402                           | Rentals                                                                         | -       | 5,250     | 5,250        | 5,250     | 5,250     | 5,250     | 5,250     | 5,250     | 5,250     | 5,250     | 5,250     | 5,250     | 5,250     | -           | -        | 10,500       | 63,000                             | 71,500                   | 15%                  | 88%                                  |
| 403<br>405                    | Utilities<br>Prof & Scientific Services                                         | -       | 187       | 180<br>1,538 | -         | -         | -         | -         | -         | -         | -         | -         | -         | -         | -           |          | 367          | 367                                | 4,000                    | 9%<br>31%            | 9%<br>31%                            |
| 405                           | Outside Services                                                                | -       | -         | 1,538        | -         | -         | -         | -         | -         | -         | -         | -         | -         | -         | -           | -        | 1,538<br>945 | 1,538<br>945                       | 5,000<br>6,000           | 31%<br>16%           | 31%<br>16%                           |
| 408                           | Advertising & Publicity                                                         | -       | -         | 945          | -         | -         | -         | -         | -         | -         | -         | -         | -         | -         | -           | -        | 945          | 945                                | 200                      | 0%                   | 0%                                   |
| 408                           | Outside Repairs/Service                                                         | -       | -         | -            | -         | -         | -         | -         | -         | -         | -         | -         | -         | -         | -           | -        | -            | -                                  | 1,000                    | 0%                   | 0%                                   |
| 403                           | Reimbursements To Other Agency                                                  |         | 1,230     | 1.906        |           |           |           |           |           |           |           |           |           |           |             | -        | 3,137        | 3,137                              | 8,000                    | 39%                  | 39%                                  |
| 416                           | ITD Reimbursements                                                              | -       | 1,388     | 186,489      | _         | -         | -         | _         | -         | _         | _         | -         | _         | -         | _           | _        | 187.877      | 187.877                            | 210,000                  | 89%                  | 89%                                  |
| 418                           | IT Outside Services                                                             | -       | -         | -            | -         | -         | -         | -         | -         | -         | -         | -         | -         | -         | -           | -        | -            | -                                  | 25,000                   | 0%                   | 0%                                   |
| 432                           | Attorney General Reimbursement                                                  | -       | -         | -            | -         | -         | -         | -         | -         | -         | -         | -         | -         | -         | -           | -        | -            | -                                  | 54,000                   | 0%                   | 0%                                   |
| 434                           | Gov Transfer Other Agencies                                                     | -       | -         | -            | -         | -         | -         | -         | -         | -         | -         | -         | -         | -         | -           | -        | -            | -                                  | 320,000                  | 0%                   | 0%                                   |
| 501                           | Equipment                                                                       | -       | -         | -            | -         | -         | -         | -         | -         | -         | -         | -         | -         | -         | -           | -        | -            | -                                  | -                        | 0%                   | 0%                                   |
| 502                           | Office Equipment                                                                | -       | -         | -            | -         | -         | -         | -         | -         | -         | -         | -         | -         | -         | -           | -        | -            | -                                  | -                        | 0%                   | 0%                                   |
| 503                           | Equipment-Non Inventory                                                         | -       | -         | -            | -         | -         | -         | -         | -         | -         | -         | -         | -         | -         | -           | -        | -            | -                                  | -                        | 0%                   | 0%                                   |
| 510                           | IT Equipment & Software                                                         | -       | -         | 229          | -         | -         | -         | -         | -         | -         | -         | -         | -         | -         | -           | -        | 229          | 229                                | 32,268                   | 1%                   | 1%                                   |
| 602                           | Other Expenses & Obligations                                                    | -       | -         | 3,788        | -         | -         | -         | -         | -         | -         | -         | -         | -         | -         | -           | -        | 3,788        | 3,788                              | 42,000                   | 9%                   | 9%                                   |
| 702                           | Fees                                                                            | -       | -         | -            | -         | -         | -         | -         | -         | -         | -         | -         | -         | -         | -           | -        | -            | -                                  | -                        | 0%                   | 0%                                   |
| 705                           | Refunds-Other                                                                   | -       | -         | -            | -         | -         | -         | -         | -         | -         | -         | -         | -         | -         | -           | -        | -            | -                                  | 5,000                    | 0%                   | 0%                                   |
| Total Expenditu               | ires:                                                                           | 90,181  | 147,171   | 345,536      | 152,376   | 225,940   | 152,376   | 152,376   | 152,376   | 152,376   | 152,376   | 231,940   | 152,376   | 77,367    | -           | -        | 582,888      | 2,184,767                          | 2,785,111                | 21%                  | 78%                                  |
| Current Month<br>Encumbrances | Operations                                                                      | 233,836 | 1,521,023 | (184,616)    | 11,624    | (82,940)  | (5,376)   | 45,624    | 6,624     | 3,624     | 35,624    | 24,060    | 16,124    | (177,367) | (1,400,000) | -        | 1,570,242    | 47,863                             | 83,351                   |                      |                                      |
| Cash Balance                  |                                                                                 | 233,836 | 1,754,859 | 1,570,242    | 1,581,866 | 1,498,926 | 1,493,550 | 1,539,174 | 1,545,798 | 1,549,422 | 1,585,046 | 1,609,106 | 1,625,230 | 1,447,863 | 47,863      | 47,863   |              |                                    | 83,351                   |                      |                                      |